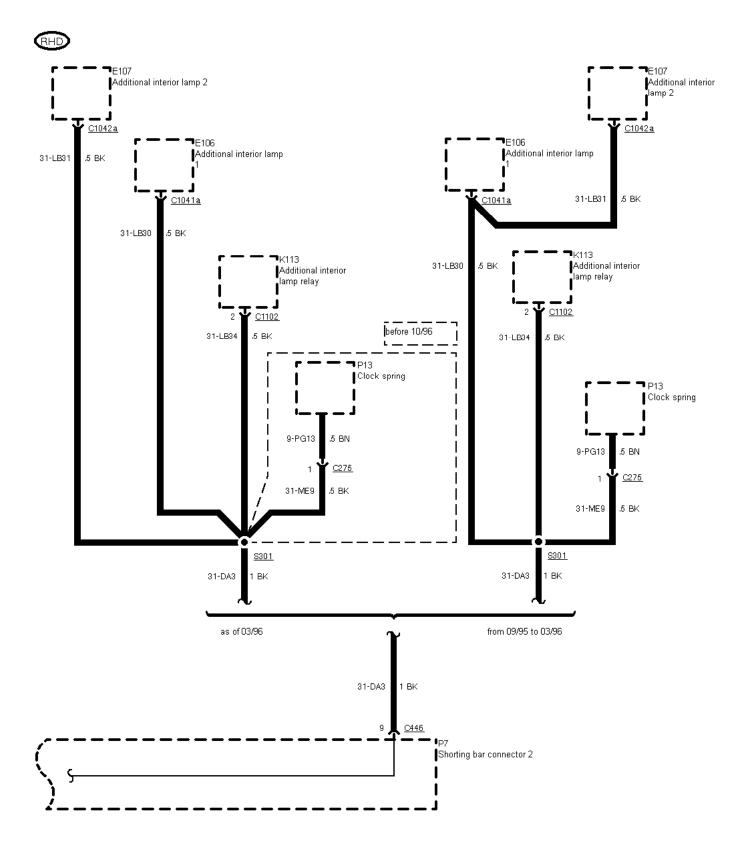

01-04-013, Ground Distribution, Ground G1 Right-hand-drive vehicles, Taxi without overhead console

01-04-15 as of 09/95 01-04-17 before 09/95

01-04-014 , Ground Distribution , Ground G1 except taxi as of 09/95

01-04-015 , Ground Distribution , Ground G1 Taxi as of 09/95

01-04-016 , Ground Distribution , Ground G1 Taxi as of 09/95

▼ 01-04-19

01-04-018 , Ground Distribution , Ground G1 as of 04/97

RHD

01-04-019, Ground Distribution, Ground G1