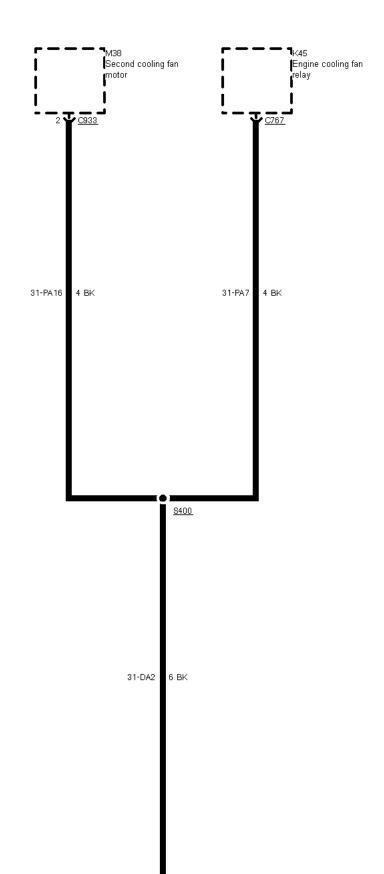

01-04-020 , Ground Distribution , Ground G2

....

01-04-021 , Ground Distribution , Ground G2 Left-hand-drive vehicles, low series version before 03/96

▼ 01-04-36 01-04-38

01-04-022 , Ground Distribution , Ground G2