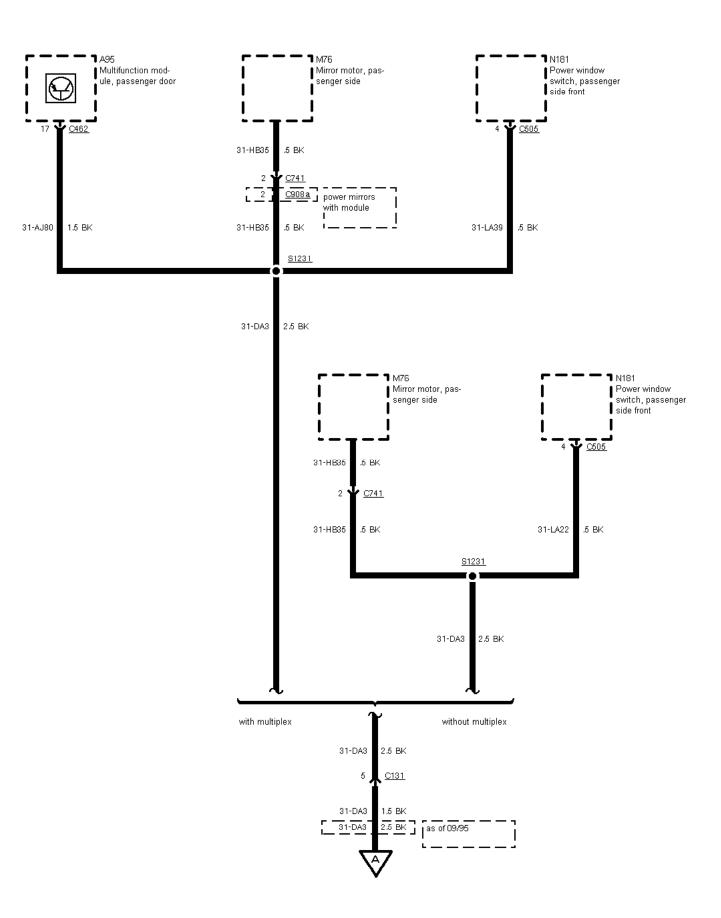

01-04-013, Ground Distribution, Ground G1 Right-hand-drive vehicles, Taxi without overhead console

01-04-15 as of 09/95 01-04-17 before 09/95

01-04-014 , Ground Distribution , Ground G1 except taxi as of 09/95