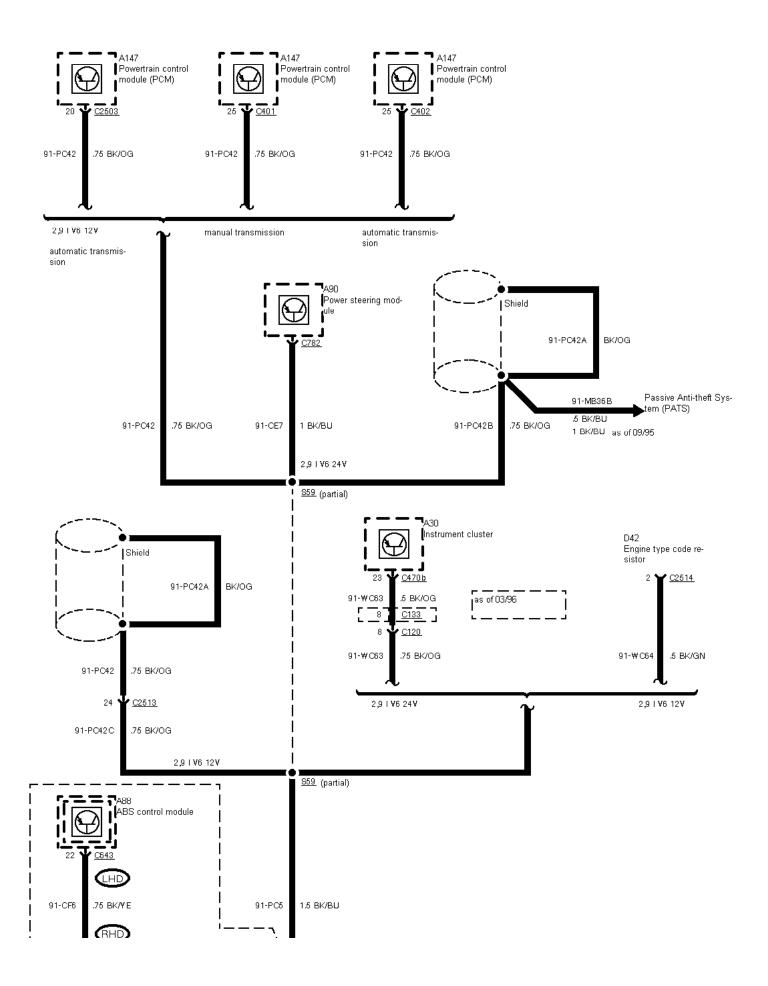

01-04-073, Ground Distribution, Ground G10

01-04-074 , Ground Distribution , Ground G10

Before 03/96 except TCI Diesel and 2,9 L V6 12V

01-04-075 , Ground Distribution , Ground G10

01-04-076 , Ground Distribution , Ground G10

5

01-04-077 , Ground Distribution , Ground G10

-

01-04-078 , Ground Distribution , Ground G10

Before 03/96 except TCI Diesel and 2,9 L V6 12V

-

1.5 BK

10 ВК <u>G10</u>