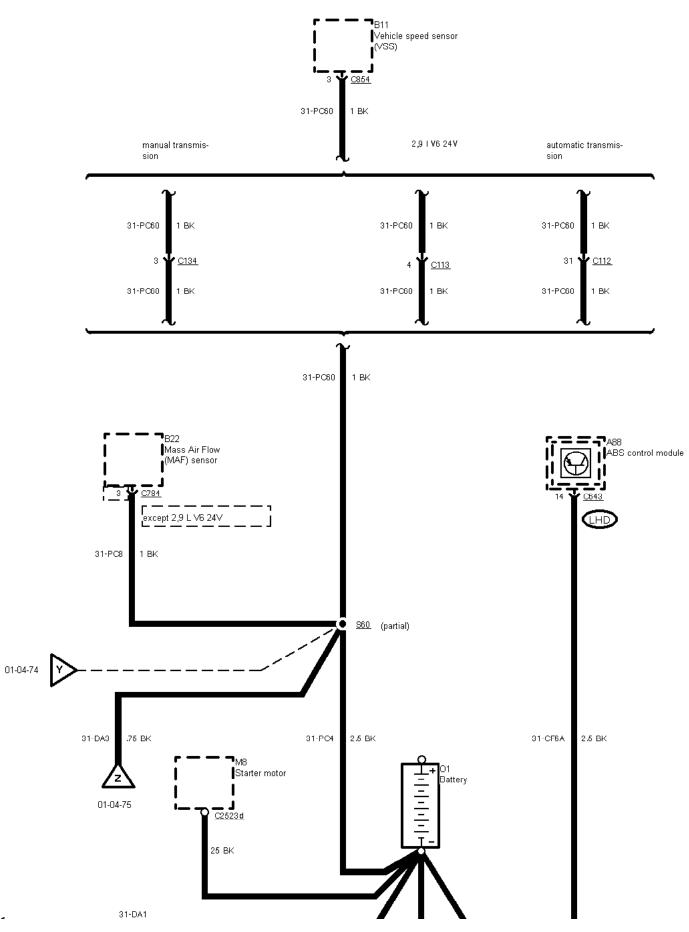

01-04-073, Ground Distribution, Ground G10

01-04-074 , Ground Distribution , Ground G10

Before 03/96 except TCI Diesel and 2,9 L V6 12V

01-04-075 , Ground Distribution , Ground G10

01-04-076 , Ground Distribution , Ground G10

5

01-04-077 , Ground Distribution , Ground G10

-

01-04-078 , Ground Distribution , Ground G10

Before 03/96 except TCI Diesel and 2,9 L V6 12V

-

1.5 BK

10 ВК <u>G10</u>

01-04-079 , Ground Distribution , Ground G10

01-04-080, Ground Distribution, Ground G10

01-04-081, Ground Distribution, Ground G10

01-04-082 , Ground Distribution , Ground G10

•

| <del>,</del> | 1.5 BK |   | L                   |                         |
|--------------|--------|---|---------------------|-------------------------|
|              |        |   | 10 BK<br><u>G10</u> | r<br> before 09/96<br>⊾ |
|              |        | _ | _                   |                         |