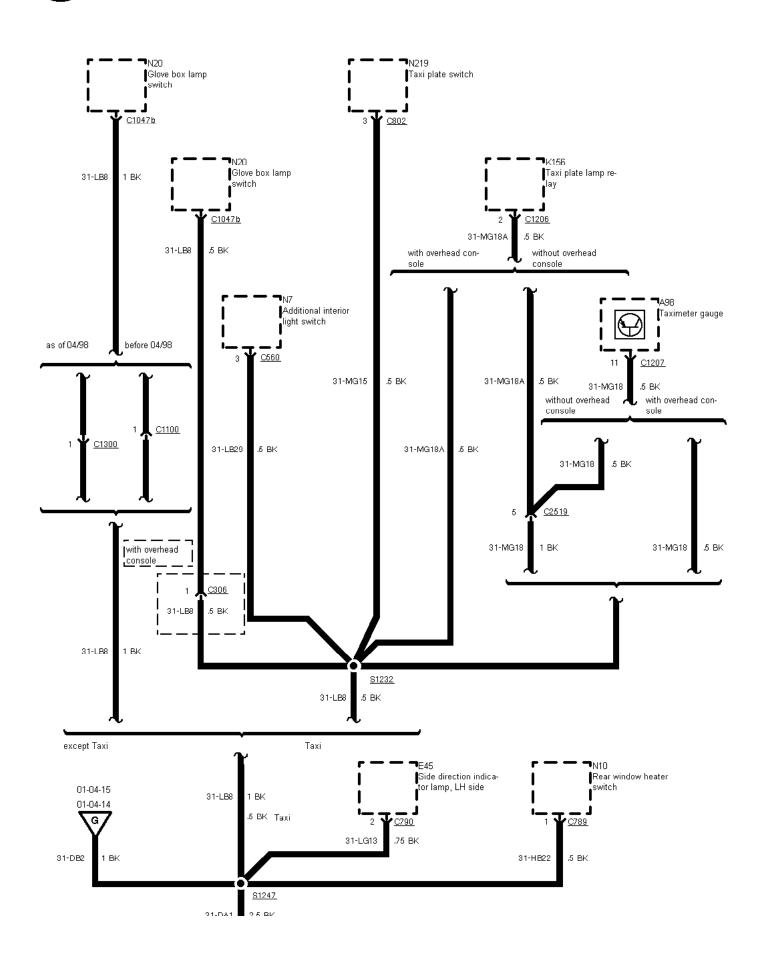

01-04-013, Ground Distribution, Ground G1 Right-hand-drive vehicles, Taxi without overhead console

01-04-15 as of 09/95 01-04-17 before 09/95

01-04-014 , Ground Distribution , Ground G1 except taxi as of 09/95

01-04-015 , Ground Distribution , Ground G1 Taxi as of 09/95

01-04-016 , Ground Distribution , Ground G1 Taxi as of 09/95

▼ 01-04-19

01-04-018 , Ground Distribution , Ground G1 as of 04/97

RHD

01-04-019, Ground Distribution, Ground G1