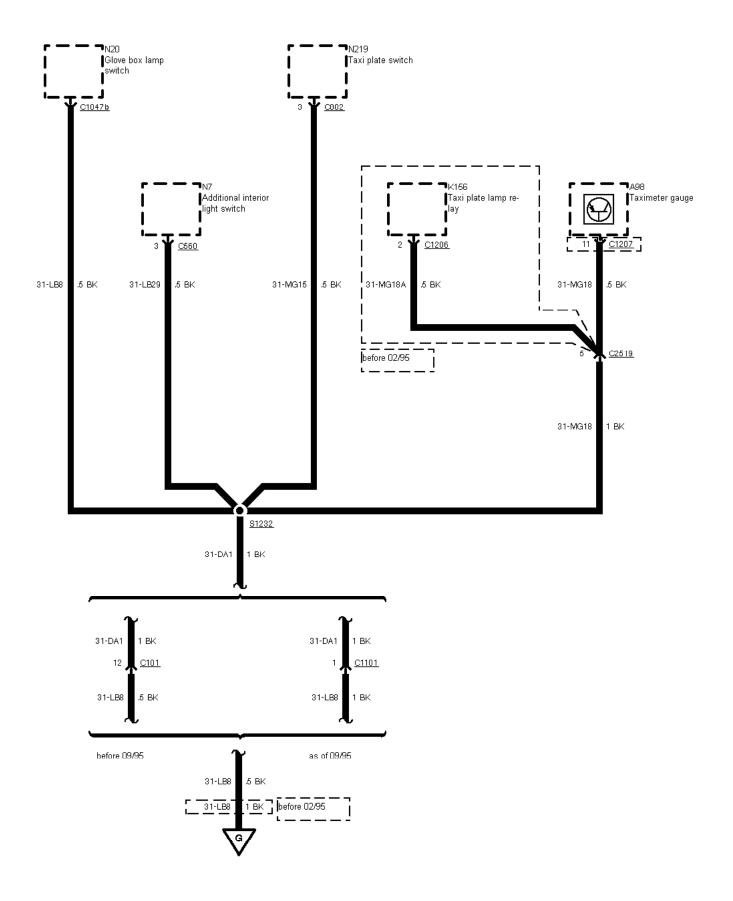

01-04-013, Ground Distribution, Ground G1 Right-hand-drive vehicles, Taxi without overhead console

01-04-15 as of 09/95 01-04-17 before 09/95

01-04-014 , Ground Distribution , Ground G1 except taxi as of 09/95