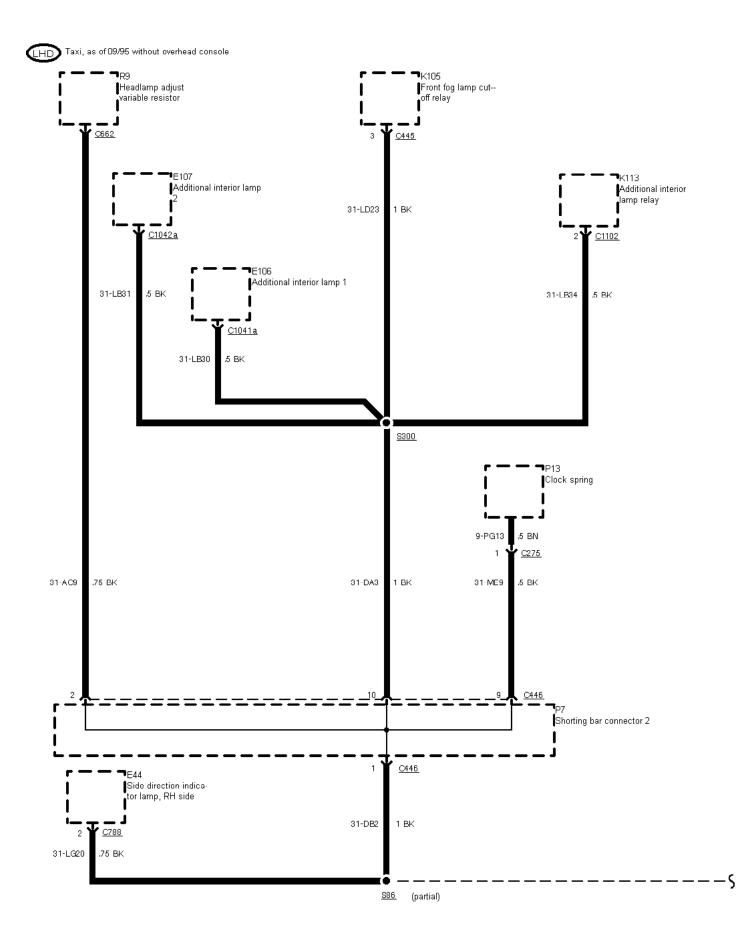

01-04-013, Ground Distribution, Ground G1 Right-hand-drive vehicles, Taxi without overhead console

01-04-15 as of 09/95 01-04-17 before 09/95

01-04-014 , Ground Distribution , Ground G1 except taxi as of 09/95

01-04-015 , Ground Distribution , Ground G1 Taxi as of 09/95

01-04-016 , Ground Distribution , Ground G1 Taxi as of 09/95

▼ 01-04-19

01-04-018 , Ground Distribution , Ground G1 as of 04/97

RHD

01-04-019, Ground Distribution, Ground G1