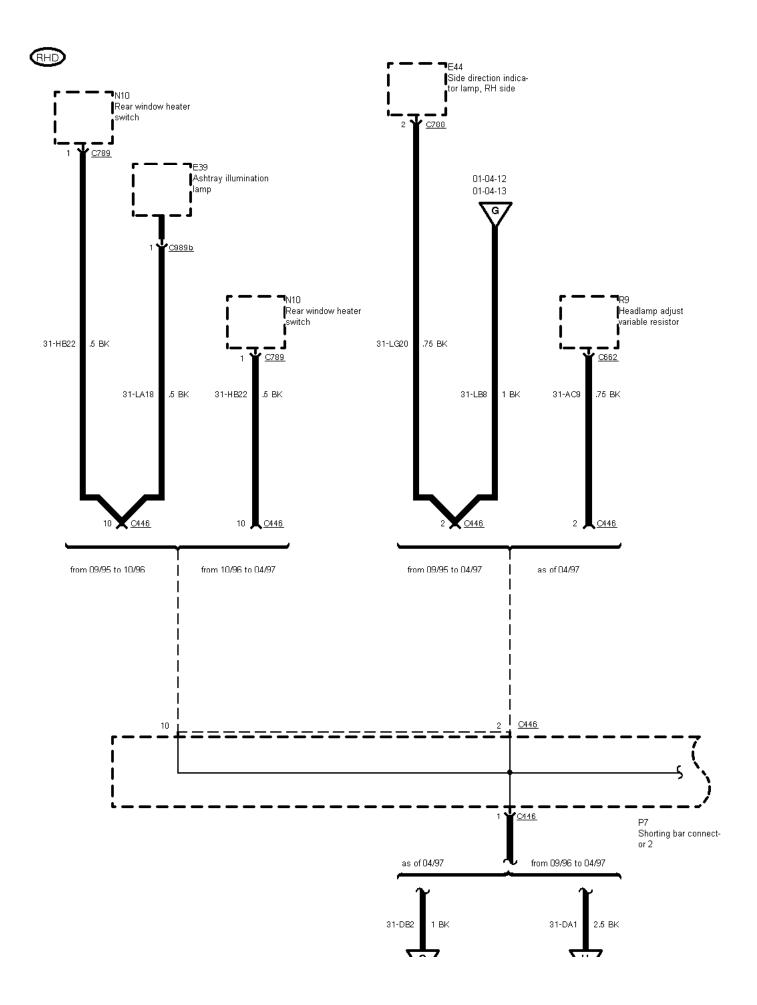

01-04-013, Ground Distribution, Ground G1 Right-hand-drive vehicles, Taxi without overhead console

01-04-15 as of 09/95 01-04-17 before 09/95

01-04-014 , Ground Distribution , Ground G1 except taxi as of 09/95

01-04-015 , Ground Distribution , Ground G1 Taxi as of 09/95

01-04-016 , Ground Distribution , Ground G1 Taxi as of 09/95

▼ 01-04-19

01-04-018 , Ground Distribution , Ground G1 as of 04/97

RHD

01-04-019, Ground Distribution, Ground G1