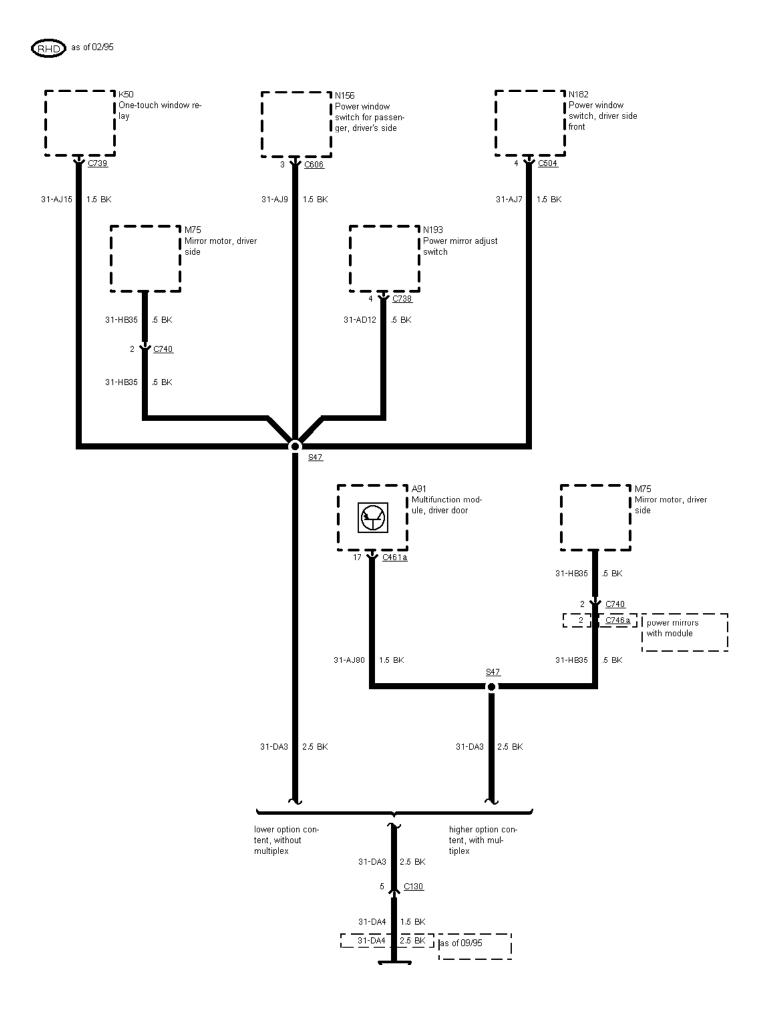

01-04-001 , Ground Distribution , Ground G1 as of 02/95

RHD

01-04-002, Ground Distribution, Ground G1 Lower option content, without multiplex, as of 02/95

01-04-003, Ground Distribution, Ground G1 Lower option content, without multiplex, Before 02/95