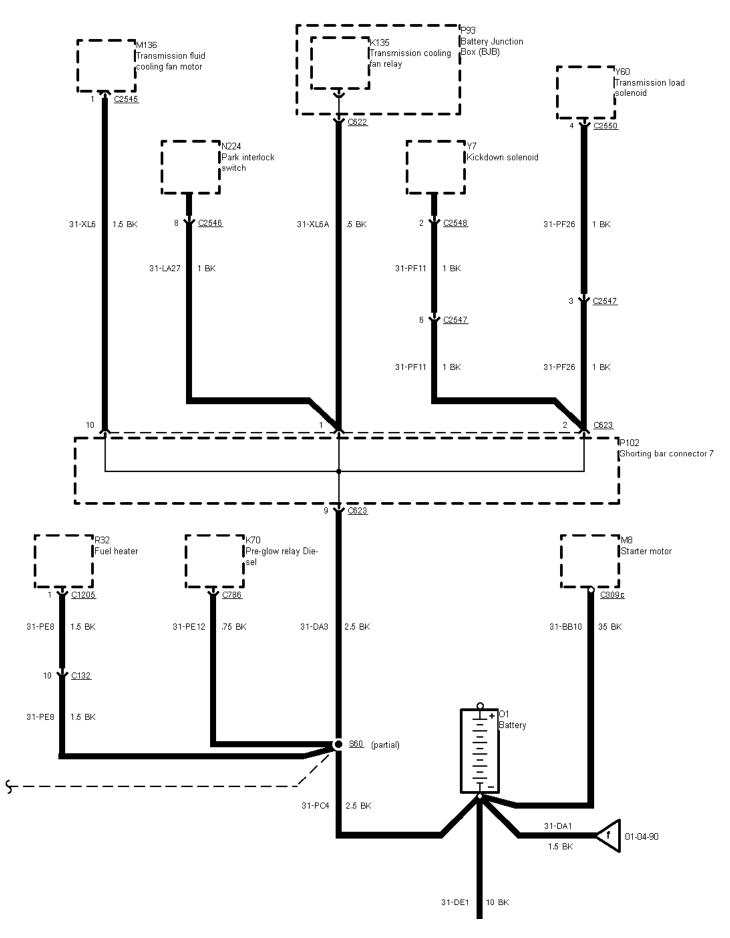

#### TCI Diesel before 09/96

01-04-090, Ground Distribution, Ground G10

01-04-091, Ground Distribution, Ground G10

01-04-092, Ground Distribution, Ground G10

S

01-04-093, Ground Distribution, Ground G10

01-04-094 , Ground Distribution , Ground G10

TCI Diesel automatic transmission as of 11/97

01-04-095, Ground Distribution