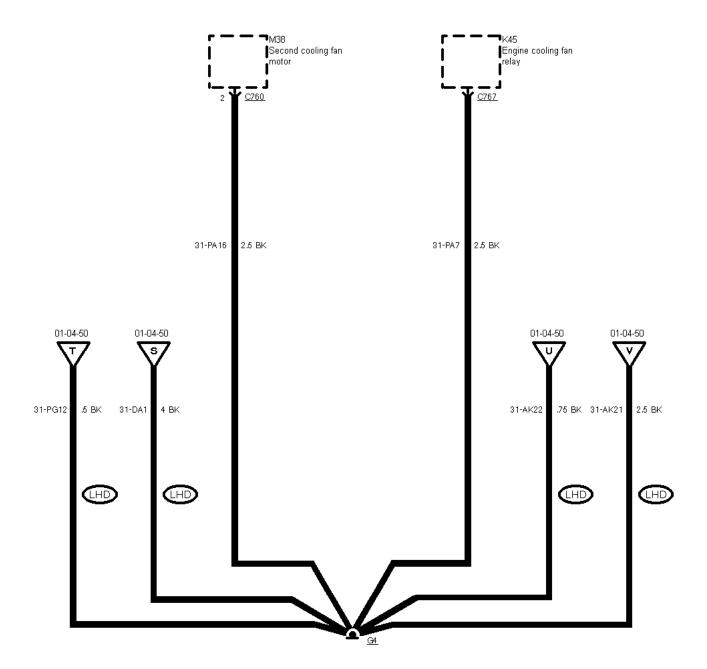

As of 02/95

01-04-049 , Ground Distribution , Ground G3 As of 02/95

01-04-050 , Ground Distribution , Ground G4

Left-hand-drive vehicles

01-04-51 01-04-52 01-04-53

01-04-051 , Ground Distribution , Ground G4