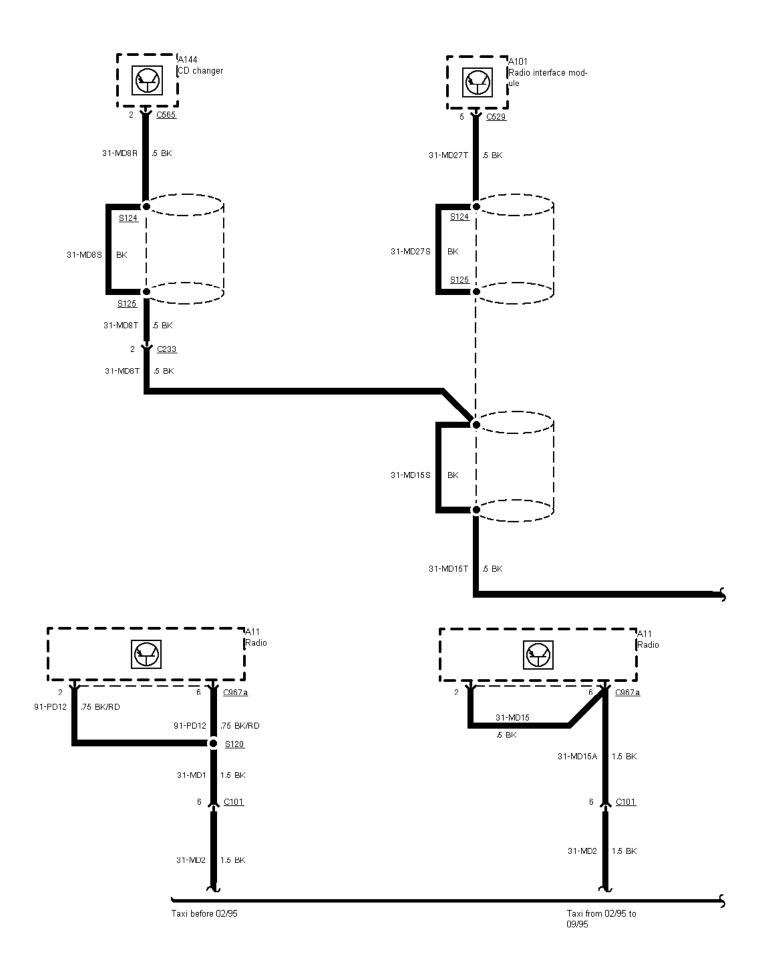

01-04-067, Ground Distribution, Ground G7 TCI Diesel before 09/96

01-04-068, Ground Distribution, Ground G8

Taxi as of 09/95

| except Taxi |  |
|-------------|--|
|             |  |
|             |  |

01-04-071, Ground Distribution, Ground G9 Wagon