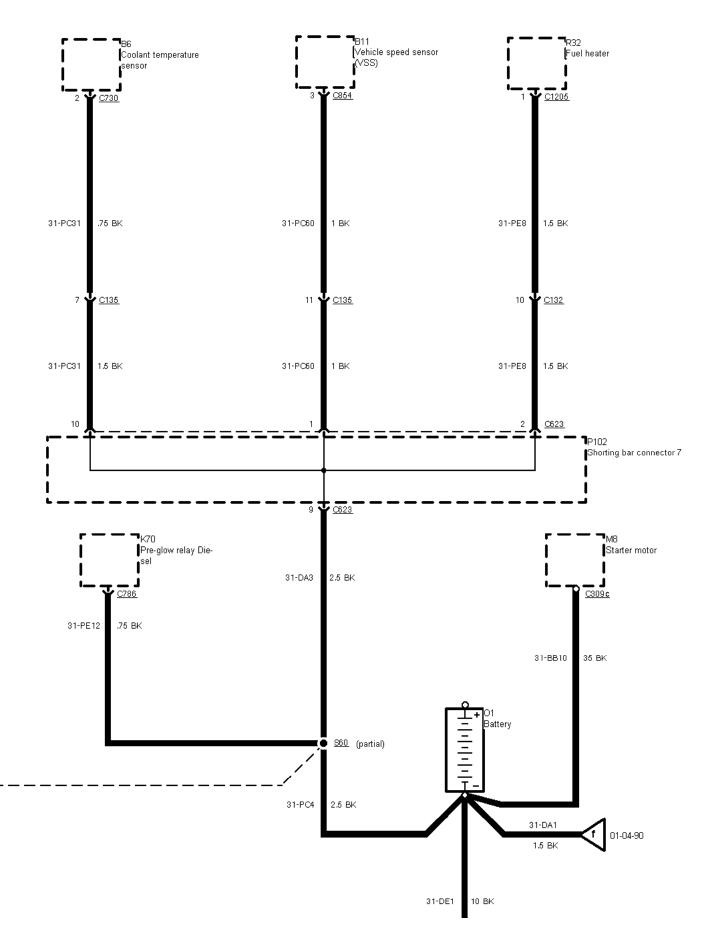

#### TCI Diesel before 09/96

01-04-090, Ground Distribution, Ground G10

01-04-091, Ground Distribution, Ground G10

01-04-092, Ground Distribution, Ground G10

S

01-04-093, Ground Distribution, Ground G10

01-04-094 , Ground Distribution , Ground G10

TCI Diesel automatic transmission as of 11/97

01-04-095, Ground Distribution