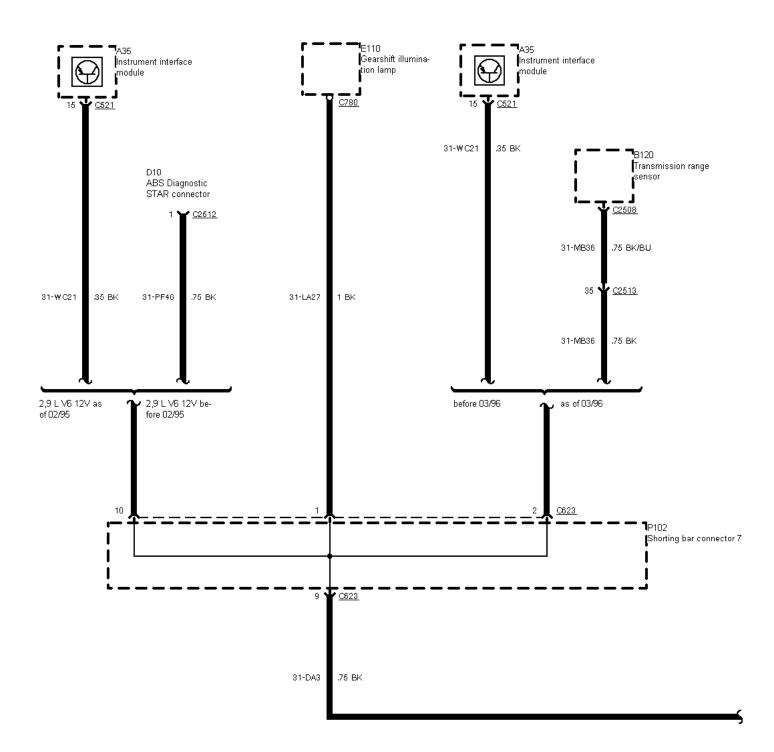

Ground Distribution , Ground G10



-

01-04-078 , Ground Distribution , Ground G10

Before 03/96 except TCI Diesel and 2,9 L V6 12V

-



1.5 BK

10 ВК <u>G10</u>

01-04-079 , Ground Distribution , Ground G10



01-04-080, Ground Distribution, Ground G10



01-04-081, Ground Distribution, Ground G10



01-04-082 , Ground Distribution , Ground G10

•



| <del>,</del> | 1.5 BK |   | L                   |                         |
|--------------|--------|---|---------------------|-------------------------|
|              |        |   | 10 BK<br><u>G10</u> | r<br> before 09/96<br>⊾ |
|              |        | _ | _                   |                         |

# 01-04-083 , Ground Distribution , Ground G10, 2,9 I V6 12V





# 01-04-084 , Ground Distribution , Ground G10, 2,9 I V6 12V





01-04-086 , Ground Distribution , Ground G10, 2,9 I V6 12V



10 BK

01-04-087, Ground Distribution, Ground G10 TCI Diesel before 09/96





# 01-04-088 , Ground Distribution , Ground G10



01-04-089, Ground Distribution, Ground G10

#### TCI Diesel before 09/96



01-04-090, Ground Distribution, Ground G10



01-04-091, Ground Distribution, Ground G10



01-04-092, Ground Distribution, Ground G10

S



01-04-093, Ground Distribution, Ground G10



01-04-094 , Ground Distribution , Ground G10

TCI Diesel automatic transmission as of 11/97



01-04-095, Ground Distribution

### Ground G11 2,9 L ∀6 12∀ automatic transmission



Ground G12 with trailer socket



Ground G13 TCI Diesel from 02/95 to 09/96