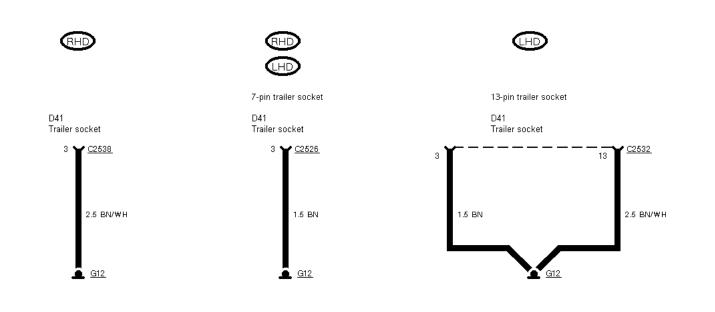

### Ground G11 2,9 L ∀6 12∀ automatic transmission

Ground G12 with trailer socket

Ground G13 TCI Diesel from 02/95 to 09/96