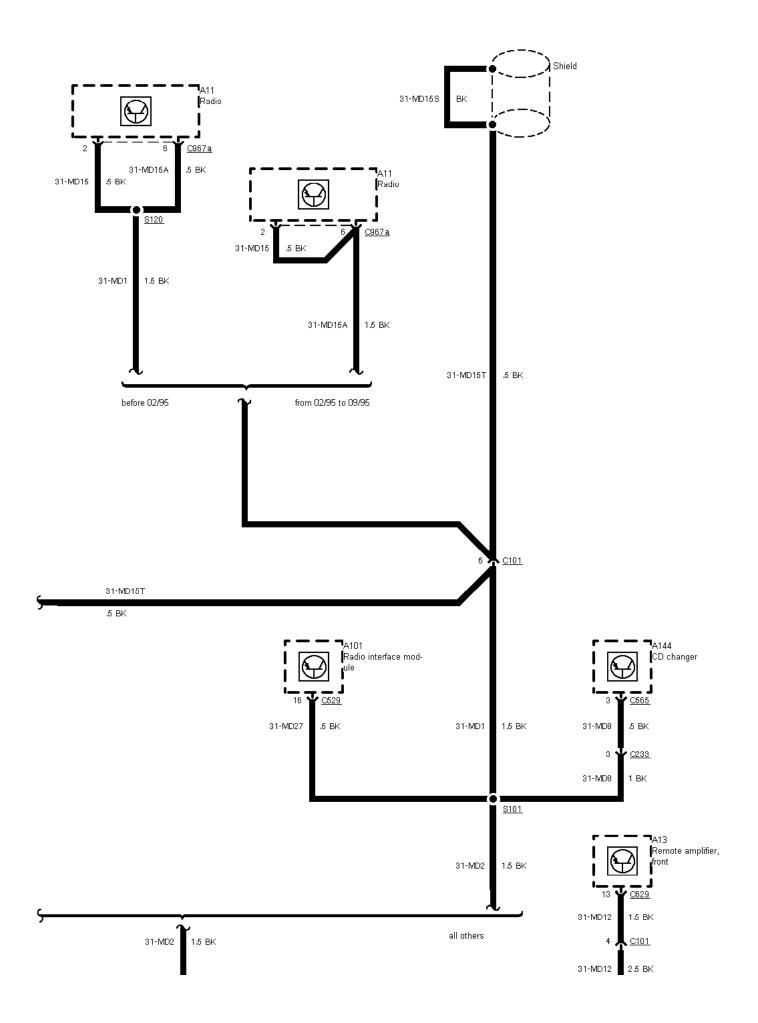

01-04-067, Ground Distribution, Ground G7 TCI Diesel before 09/96

01-04-068, Ground Distribution, Ground G8

Taxi as of 09/95

| except Taxi |  |
|-------------|--|
|             |  |
|             |  |

01-04-071, Ground Distribution, Ground G9 Wagon