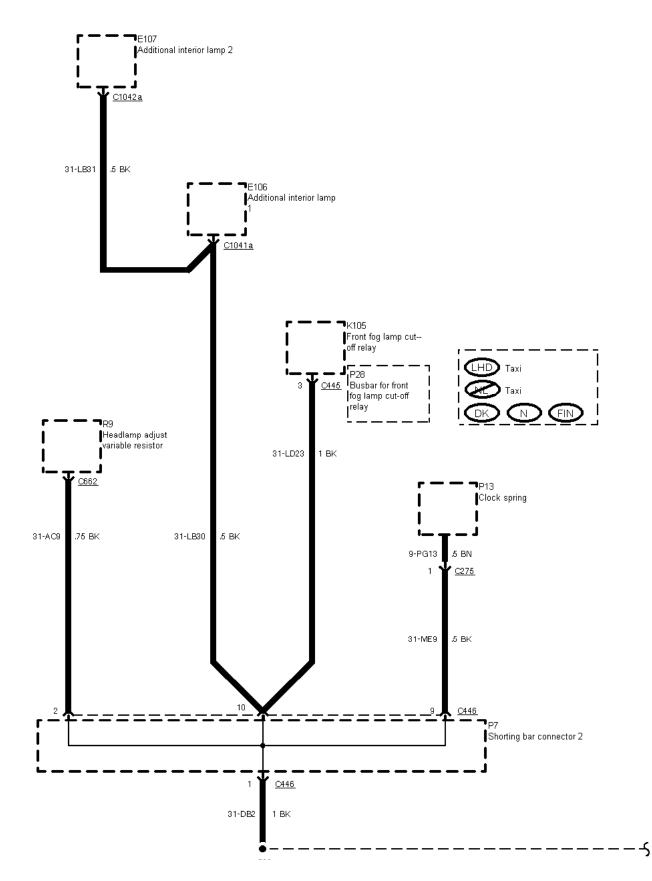

01-04-013, Ground Distribution, Ground G1 Right-hand-drive vehicles, Taxi without overhead console

01-04-15 as of 09/95 01-04-17 before 09/95

01-04-014 , Ground Distribution , Ground G1 except taxi as of 09/95

01-04-015 , Ground Distribution , Ground G1 Taxi as of 09/95

01-04-016 , Ground Distribution , Ground G1 Taxi as of 09/95

▼ 01-04-19

01-04-018 , Ground Distribution , Ground G1 as of 04/97

RHD

01-04-019, Ground Distribution, Ground G1