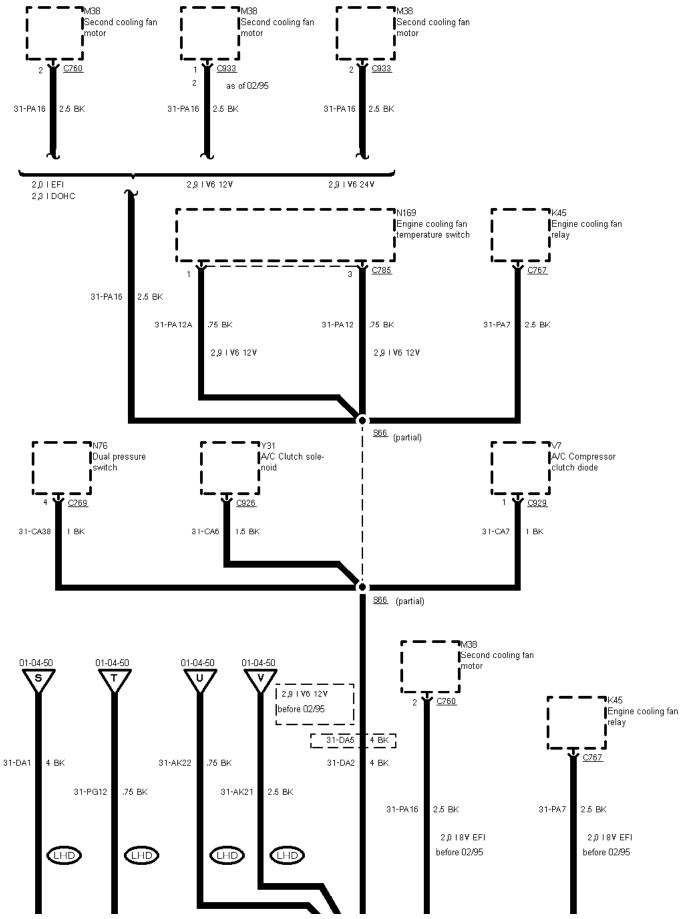

01-04-073, Ground Distribution, Ground G10

01-04-074 , Ground Distribution , Ground G10

Before 03/96 except TCI Diesel and 2,9 L V6 12V

01-04-075 , Ground Distribution , Ground G10

01-04-076 , Ground Distribution , Ground G10

5

01-04-077 , Ground Distribution , Ground G10

-

01-04-078 , Ground Distribution , Ground G10

Before 03/96 except TCI Diesel and 2,9 L V6 12V

-

1.5 BK

10 ВК <u>G10</u>