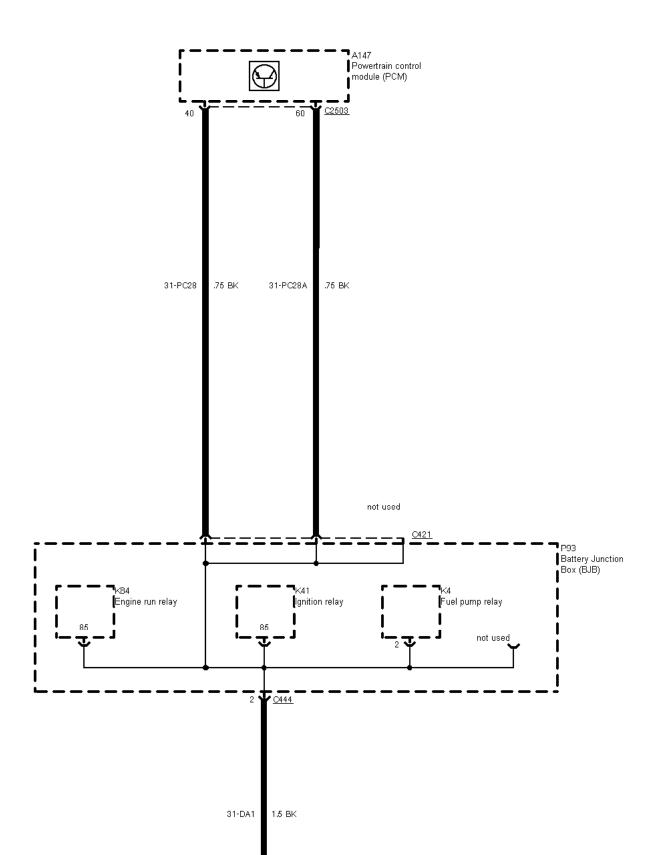

01-04-079 , Ground Distribution , Ground G10

01-04-080, Ground Distribution, Ground G10

01-04-081, Ground Distribution, Ground G10

01-04-082 , Ground Distribution , Ground G10

•

| <del>,</del> | 1.5 BK |   | L                   |                         |
|--------------|--------|---|---------------------|-------------------------|
|              |        |   | 10 BK<br><u>G10</u> | r<br> before 09/96<br>⊾ |
|              |        | _ | _                   |                         |

# 01-04-083 , Ground Distribution , Ground G10, 2,9 I V6 12V

# 01-04-084 , Ground Distribution , Ground G10, 2,9 I V6 12V

01-04-086 , Ground Distribution , Ground G10, 2,9 I V6 12V

10 BK

01-04-087, Ground Distribution, Ground G10 TCI Diesel before 09/96