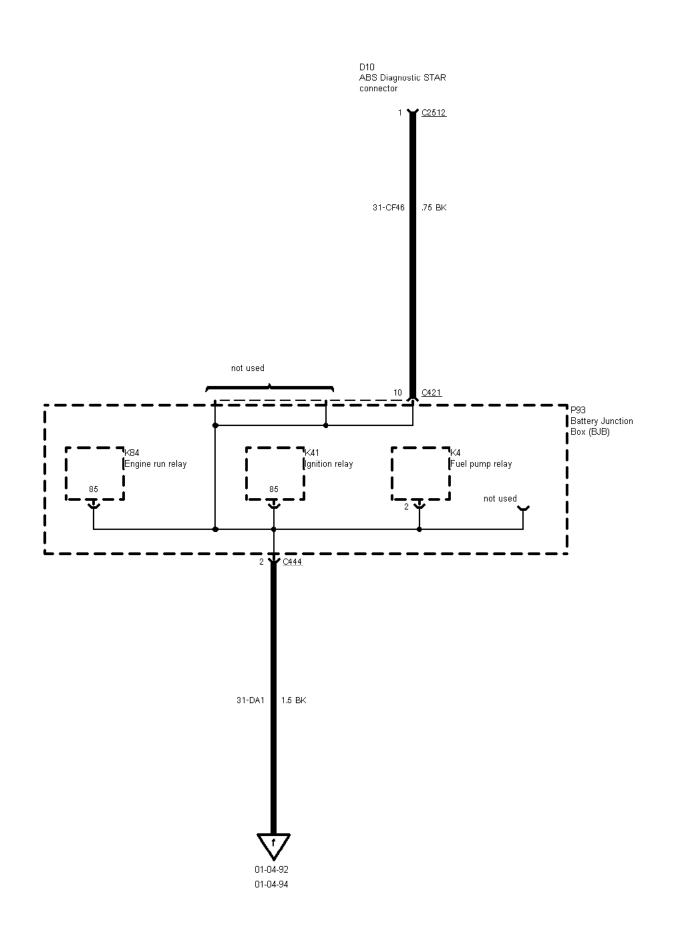

#### TCI Diesel before 09/96

01-04-090, Ground Distribution, Ground G10

01-04-091, Ground Distribution, Ground G10

01-04-092, Ground Distribution, Ground G10

S

01-04-093, Ground Distribution, Ground G10

01-04-094 , Ground Distribution , Ground G10

TCI Diesel automatic transmission as of 11/97

01-04-095, Ground Distribution