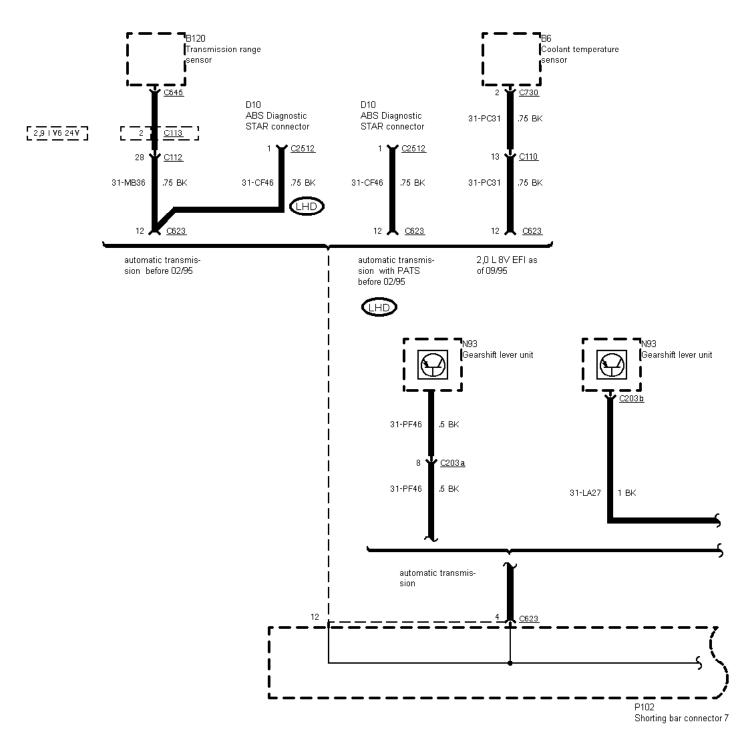

5

01-04-077 , Ground Distribution , Ground G10

-

01-04-078 , Ground Distribution , Ground G10

Before 03/96 except TCI Diesel and 2,9 L V6 12V

-

1.5 BK

10 ВК <u>G10</u>