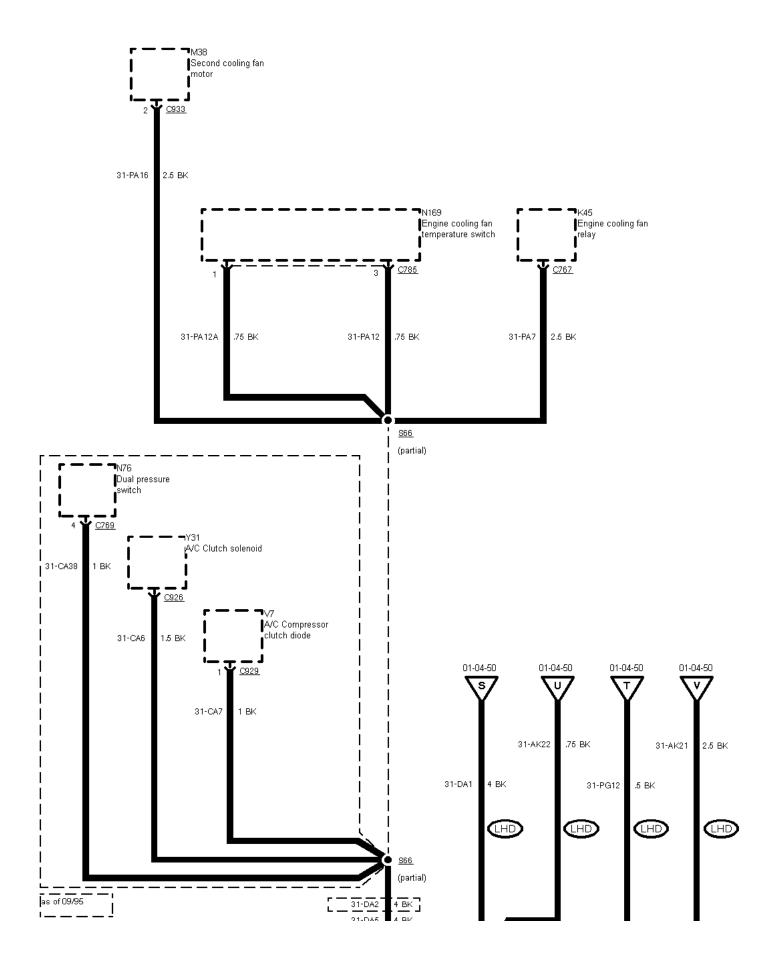

01-04-073, Ground Distribution, Ground G10

01-04-074 , Ground Distribution , Ground G10

Before 03/96 except TCI Diesel and 2,9 L V6 12V

01-04-075 , Ground Distribution , Ground G10

01-04-076 , Ground Distribution , Ground G10

5

01-04-077 , Ground Distribution , Ground G10

-

01-04-078 , Ground Distribution , Ground G10

Before 03/96 except TCI Diesel and 2,9 L V6 12V

-

1.5 BK

10 ВК <u>G10</u>