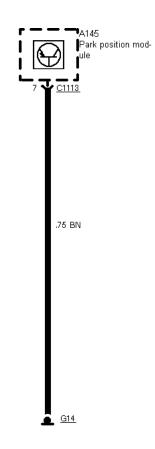

### Ground G11 2,9 L ∀6 12∀ automatic transmission

Ground G12 with trailer socket

Ground G13 TCI Diesel from 02/95 to 09/96