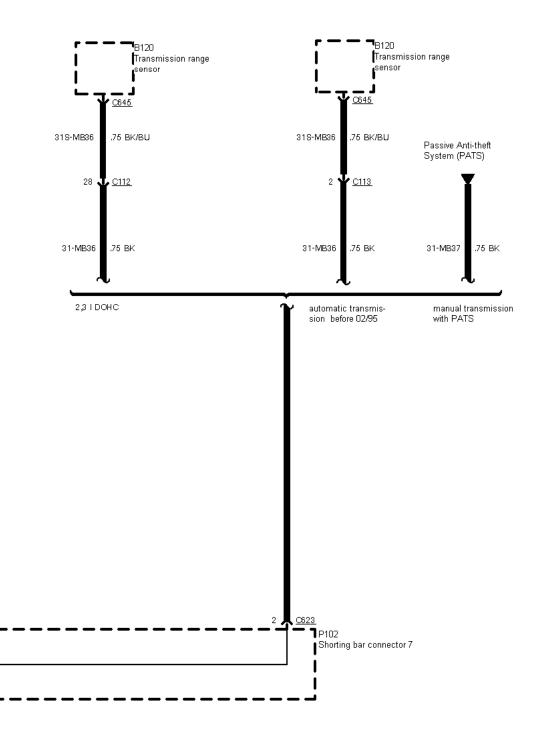

# 01-04-084 , Ground Distribution , Ground G10, 2,9 I V6 12V

01-04-086 , Ground Distribution , Ground G10, 2,9 I V6 12V

10 BK

01-04-087, Ground Distribution, Ground G10 TCI Diesel before 09/96

# 01-04-088 , Ground Distribution , Ground G10

01-04-089, Ground Distribution, Ground G10