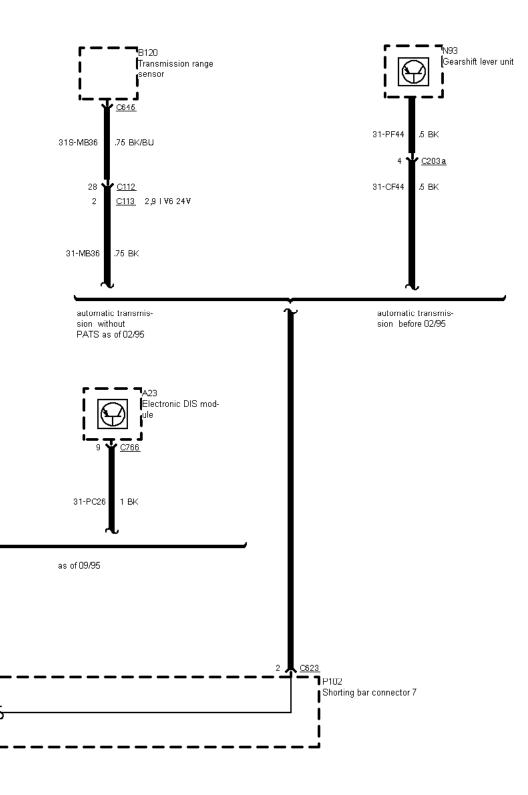

01-04-013, Ground Distribution, Ground G1 Right-hand-drive vehicles, Taxi without overhead console

01-04-15 as of 09/95 01-04-17 before 09/95

01-04-014 , Ground Distribution , Ground G1 except taxi as of 09/95