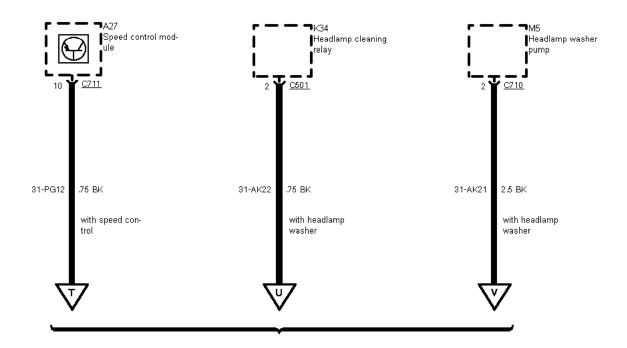

As of 02/95

01-04-049 , Ground Distribution , Ground G3 As of 02/95

01-04-050 , Ground Distribution , Ground G4

Left-hand-drive vehicles

01-04-51 01-04-52 01-04-53

01-04-051 , Ground Distribution , Ground G4