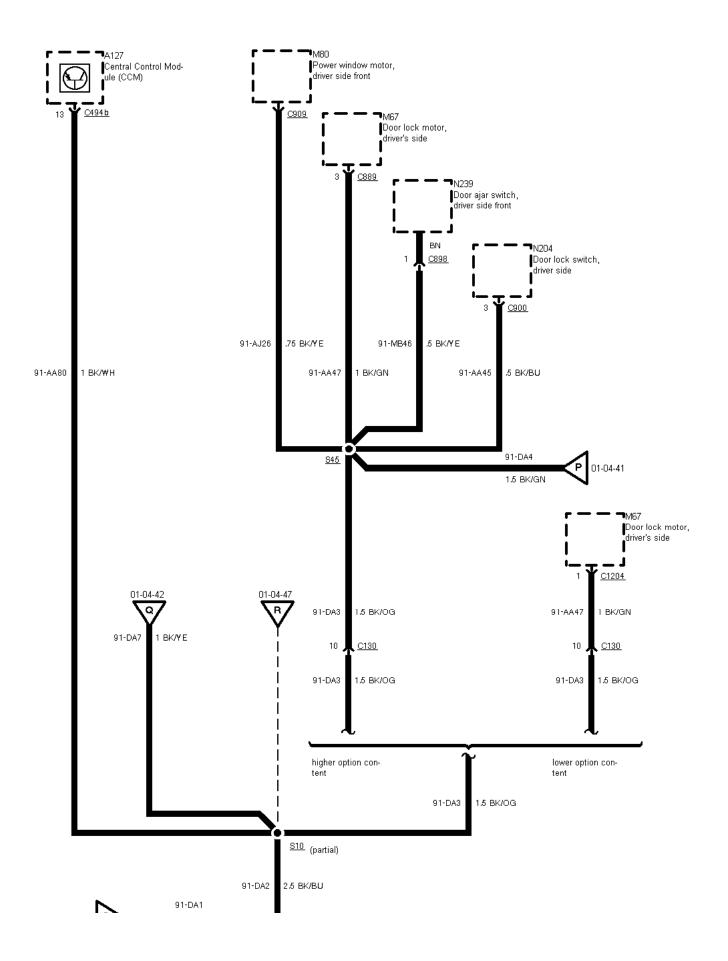

Petrol engines, with air conditioning

01-04-052 , Ground Distribution , Ground G4

01-04-053 , Ground Distribution , Ground G4

01-04-054 , Ground Distribution , Ground G4 2,5 I TCI Diesel with air conditioning, as of 09/96

01-04-056 , Ground Distribution , Ground G5

01-04-057 , Ground Distribution , Ground G5

01-04-058 , Ground Distribution , Ground G5

01-04-060 , Ground Distribution , Ground G5 Before 01/97

 $01\mathchar`-04\mathchar`-061$  , Ground Distribution , Ground G5  $\,$  As of 01/97  $\,$ 