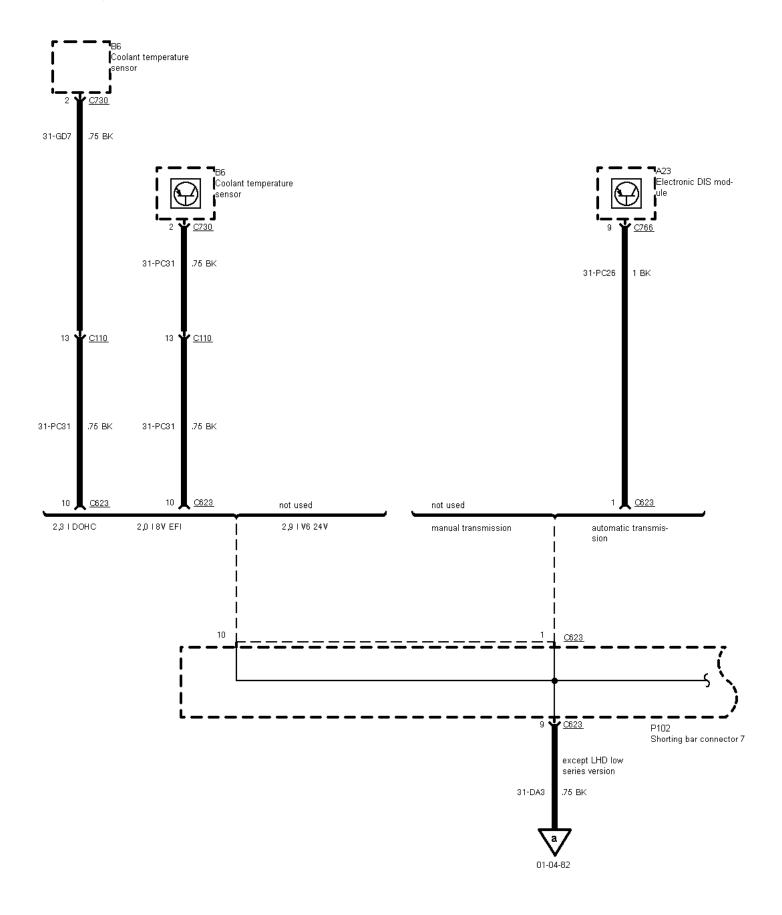

01-04-079 , Ground Distribution , Ground G10

01-04-080, Ground Distribution, Ground G10

01-04-081, Ground Distribution, Ground G10

01-04-082 , Ground Distribution , Ground G10

•

| <del>,</del> | 1.5 BK |   | L                   |                         |
|--------------|--------|---|---------------------|-------------------------|
|              |        |   | 10 BK<br><u>G10</u> | r<br> before 09/96<br>⊾ |
|              |        | _ | _                   |                         |

# 01-04-083 , Ground Distribution , Ground G10, 2,9 I V6 12V

# 01-04-084 , Ground Distribution , Ground G10, 2,9 I V6 12V

01-04-086 , Ground Distribution , Ground G10, 2,9 I V6 12V

10 BK

01-04-087, Ground Distribution, Ground G10 TCI Diesel before 09/96