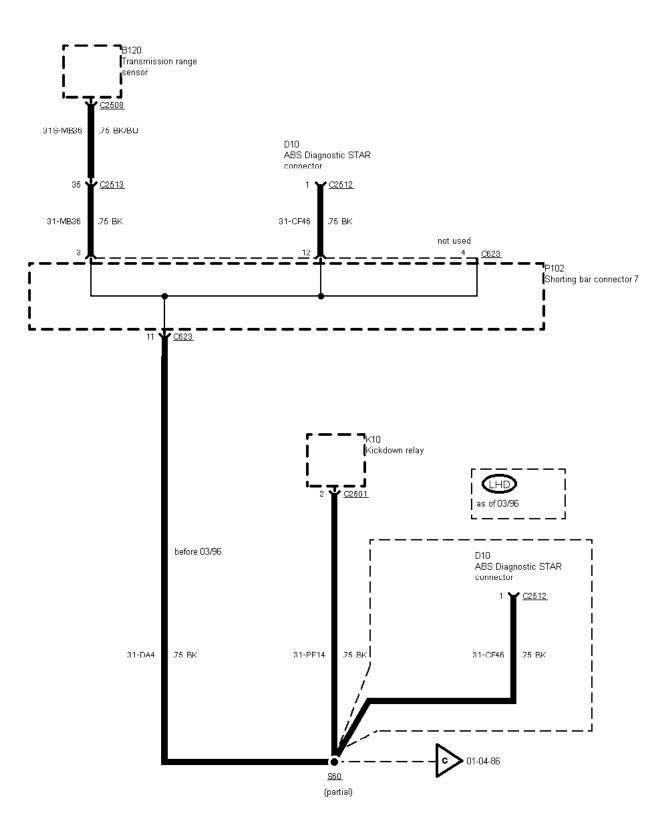

# 01-04-084 , Ground Distribution , Ground G10, 2,9 I V6 12V

01-04-086 , Ground Distribution , Ground G10, 2,9 I V6 12V

10 BK

01-04-087, Ground Distribution, Ground G10 TCI Diesel before 09/96