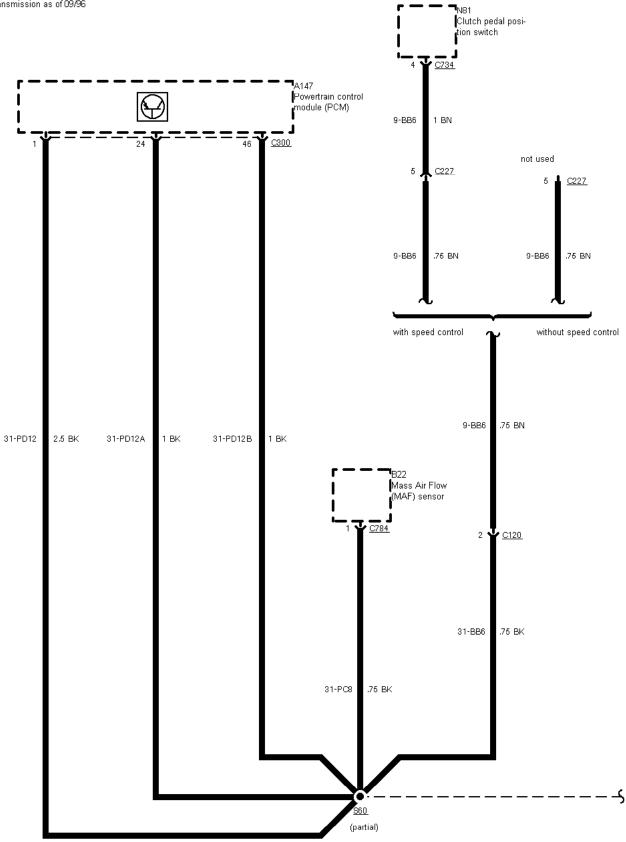

<del>,</del> | 1.5 BK |   | L                   |                         |
|--------------|--------|---|---------------------|-------------------------|
|              |        |   | 10 BK<br><u>G10</u> | r<br> before 09/96<br>⊾ |
|              |        | _ | _                   |                         |

# 01-04-083 , Ground Distribution , Ground G10, 2,9 I V6 12V





# 01-04-084 , Ground Distribution , Ground G10, 2,9 I V6 12V





01-04-086 , Ground Distribution , Ground G10, 2,9 I V6 12V



10 BK

01-04-087, Ground Distribution, Ground G10 TCI Diesel before 09/96





# 01-04-088 , Ground Distribution , Ground G10



01-04-089, Ground Distribution, Ground G10

#### TCI Diesel before 09/96



01-04-090, Ground Distribution, Ground G10



01-04-091, Ground Distribution, Ground G10



01-04-092, Ground Distribution, Ground G10

S



01-04-093, Ground Distribution, Ground G10



01-04-094 , Ground Distribution , Ground G10

TCI Diesel automatic transmission as of 11/97



01-04-095, Ground Distribution

### Ground G11 2,9 L ∀6 12∀ automatic transmission



Ground G12 with trailer socket



Ground G13 TCI Diesel from 02/95 to 09/96