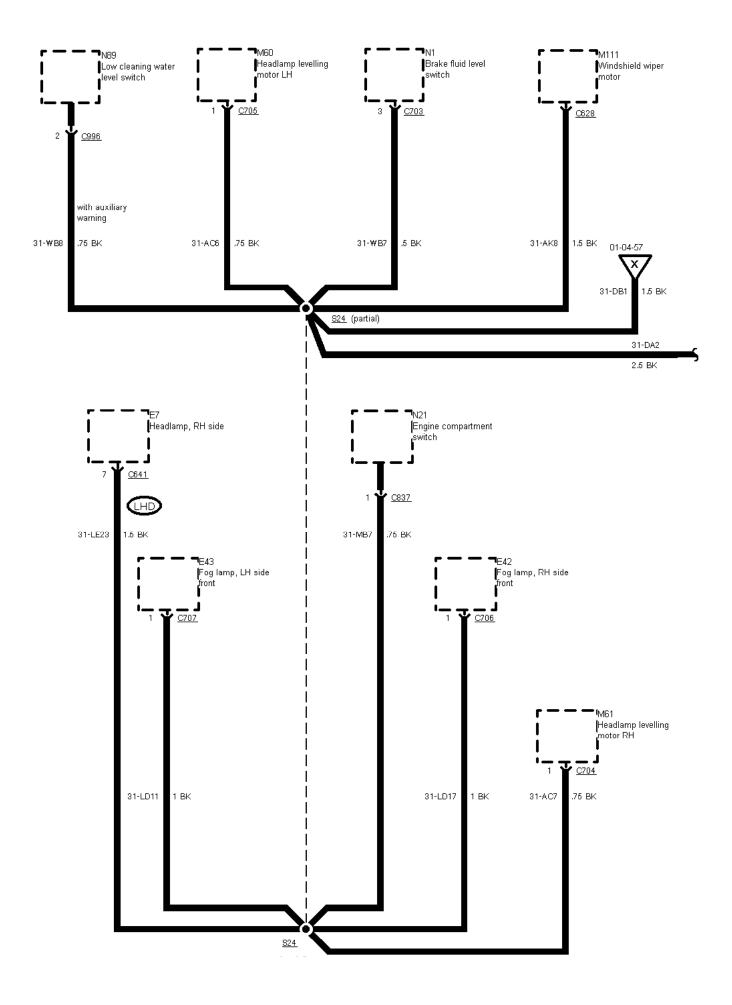

01-04-020 , Ground Distribution , Ground G2

....

01-04-021 , Ground Distribution , Ground G2 Left-hand-drive vehicles, low series version before 03/96

▼ 01-04-36 01-04-38

01-04-022 , Ground Distribution , Ground G2