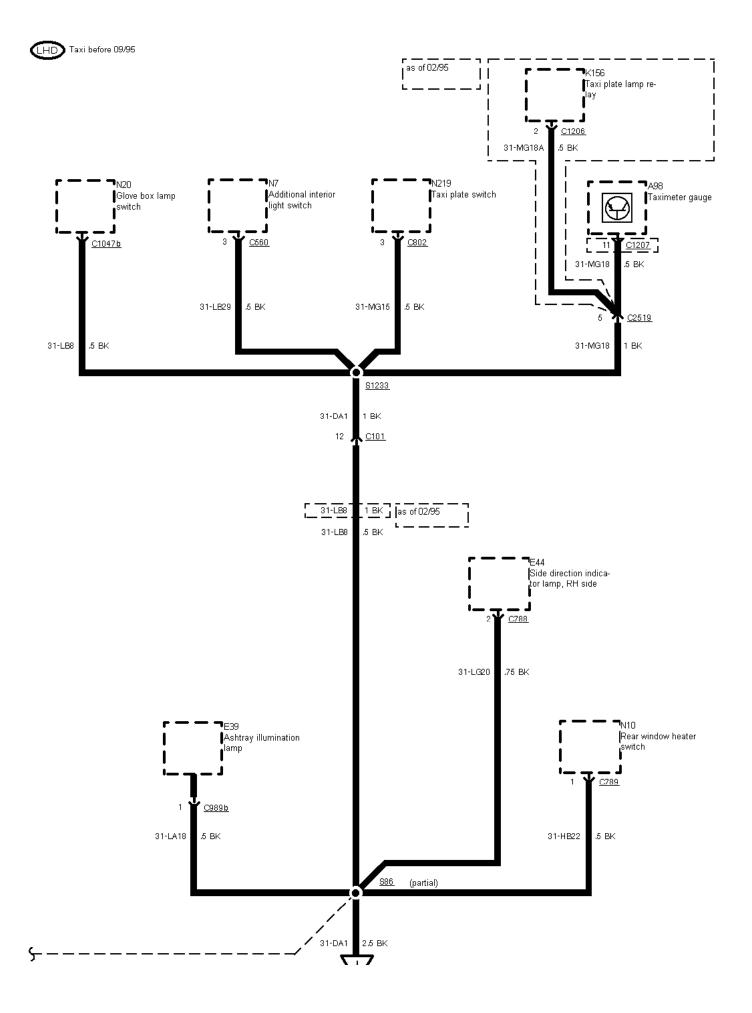

## 01-04-010 , Ground Distribution , Ground G1 Left-hand-drive vehicles

01-04-011, Ground Distribution, Ground G1 Left-hand-drive vehicles, except low series version

01-04-012, Ground Distribution, Ground G1 Right-hand-drive vehicles, Taxi with overhead console