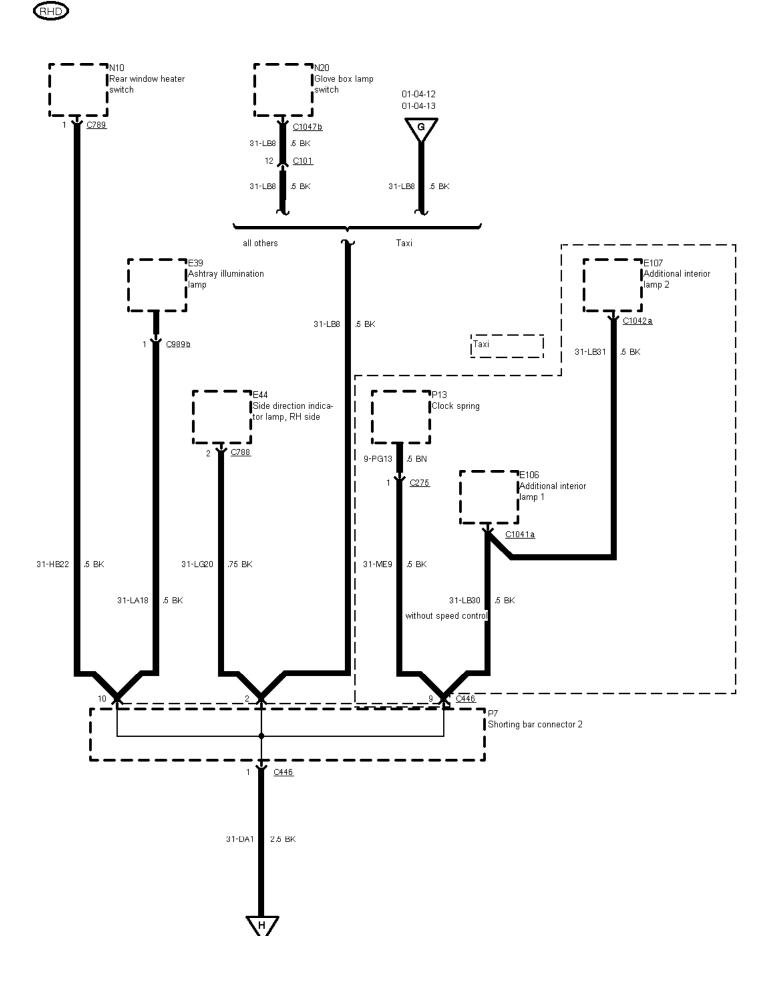

01-04-013, Ground Distribution, Ground G1 Right-hand-drive vehicles, Taxi without overhead console

01-04-15 as of 09/95 01-04-17 before 09/95

01-04-014 , Ground Distribution , Ground G1 except taxi as of 09/95

01-04-015 , Ground Distribution , Ground G1 Taxi as of 09/95

01-04-016 , Ground Distribution , Ground G1 Taxi as of 09/95

▼ 01-04-19

01-04-018 , Ground Distribution , Ground G1 as of 04/97

RHD

01-04-019, Ground Distribution, Ground G1