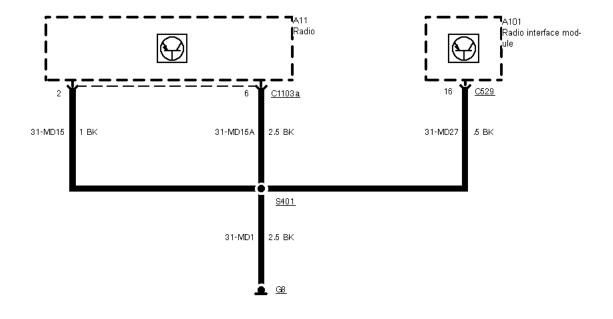

### Ground G11 2,9 L ∀6 12∀ automatic transmission

Ground G12 with trailer socket

Ground G13 TCI Diesel from 02/95 to 09/96