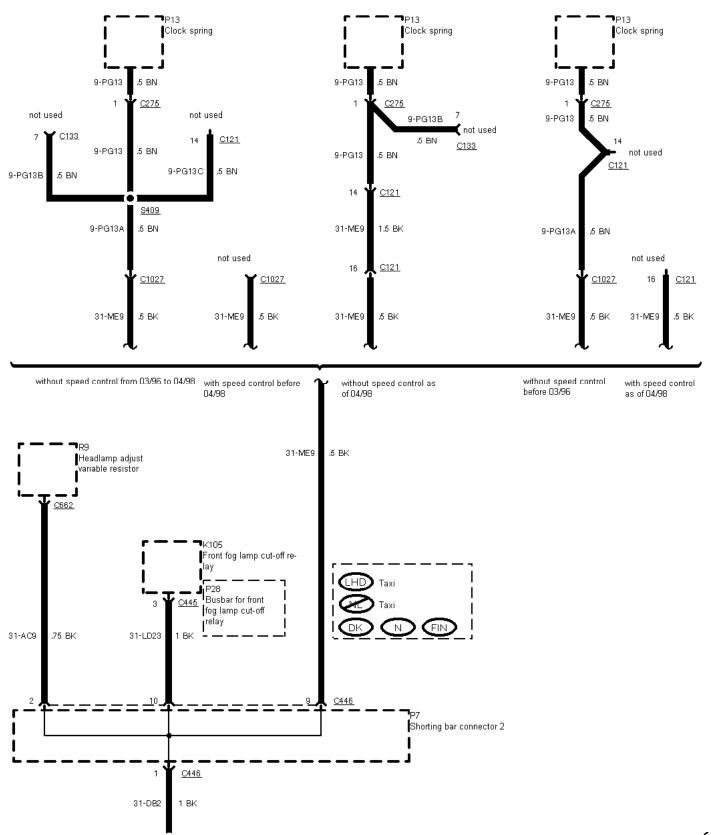

01-04-020 , Ground Distribution , Ground G2

....

01-04-021 , Ground Distribution , Ground G2 Left-hand-drive vehicles, low series version before 03/96

▼ 01-04-36 01-04-38

01-04-022 , Ground Distribution , Ground G2

♥ 01-04-36 01-04-38

01-04-023 , Ground Distribution , Ground G2

CHD except low series version before 03/96, except taxi

<u>586</u> (partial)

01-04-024 , Ground Distribution , Ground G2

01-04-025 , Ground Distribution , Ground G2