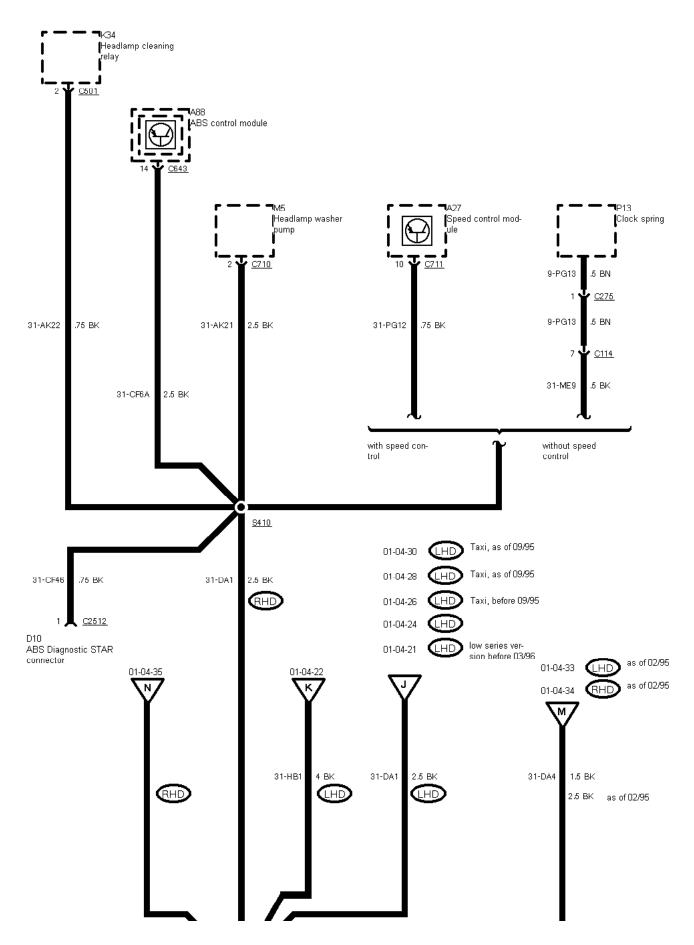

01-04-020 , Ground Distribution , Ground G2

....

01-04-021 , Ground Distribution , Ground G2 Left-hand-drive vehicles, low series version before 03/96

▼ 01-04-36 01-04-38

01-04-022 , Ground Distribution , Ground G2

♥ 01-04-36 01-04-38

01-04-023 , Ground Distribution , Ground G2

CHD except low series version before 03/96, except taxi

<u>586</u> (partial)

01-04-024 , Ground Distribution , Ground G2

01-04-025 , Ground Distribution , Ground G2