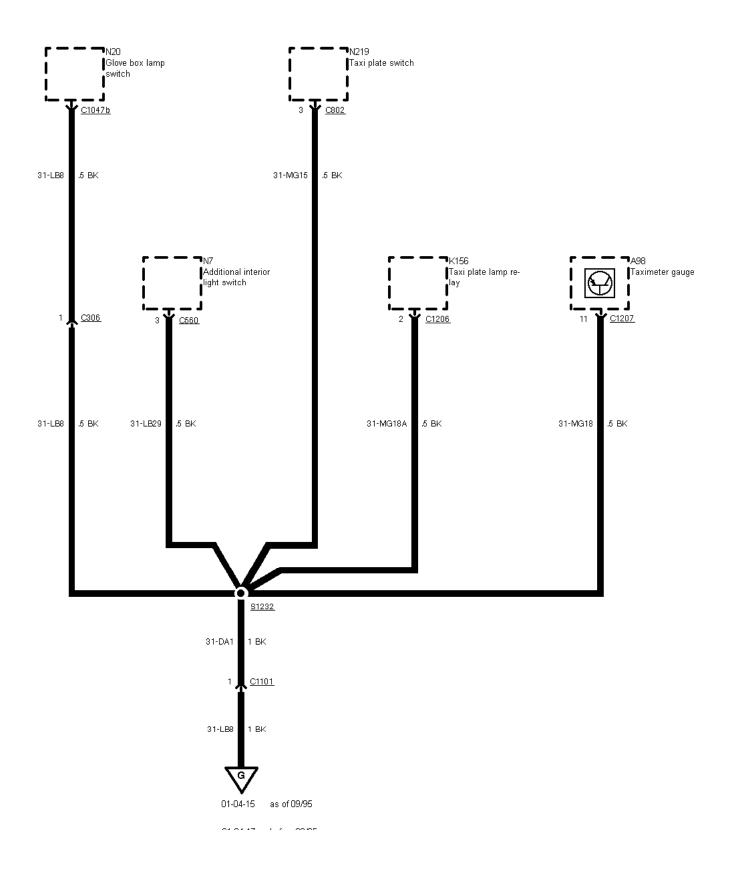

01-04-013, Ground Distribution, Ground G1 Right-hand-drive vehicles, Taxi without overhead console

01-04-15 as of 09/95 01-04-17 before 09/95

01-04-014 , Ground Distribution , Ground G1 except taxi as of 09/95