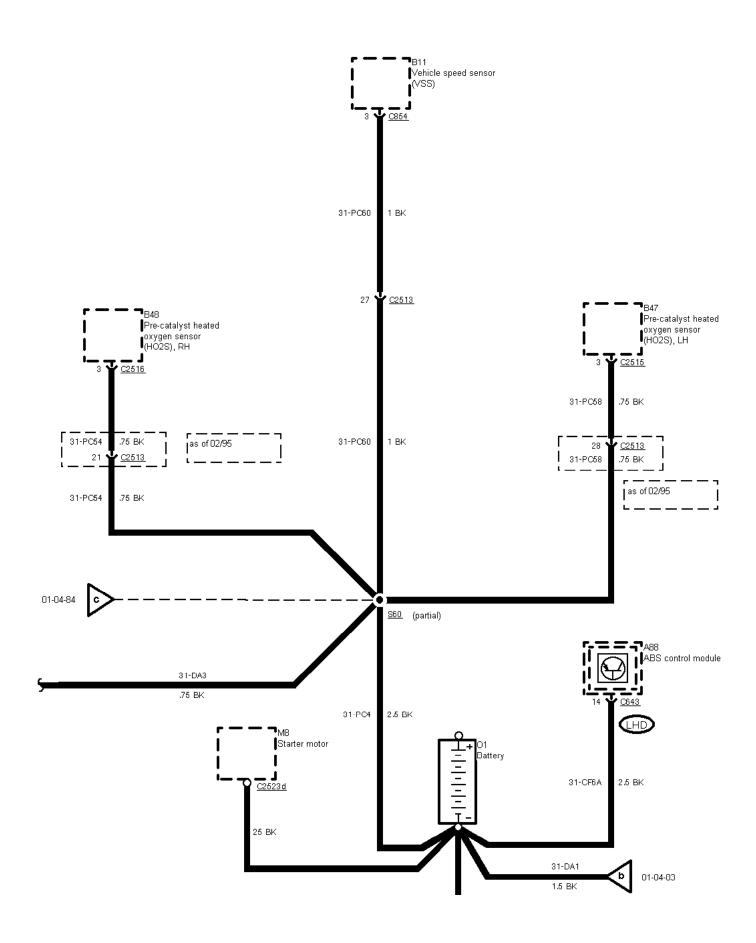

# 01-04-084 , Ground Distribution , Ground G10, 2,9 I V6 12V

01-04-086 , Ground Distribution , Ground G10, 2,9 I V6 12V

10 BK

01-04-087, Ground Distribution, Ground G10 TCI Diesel before 09/96