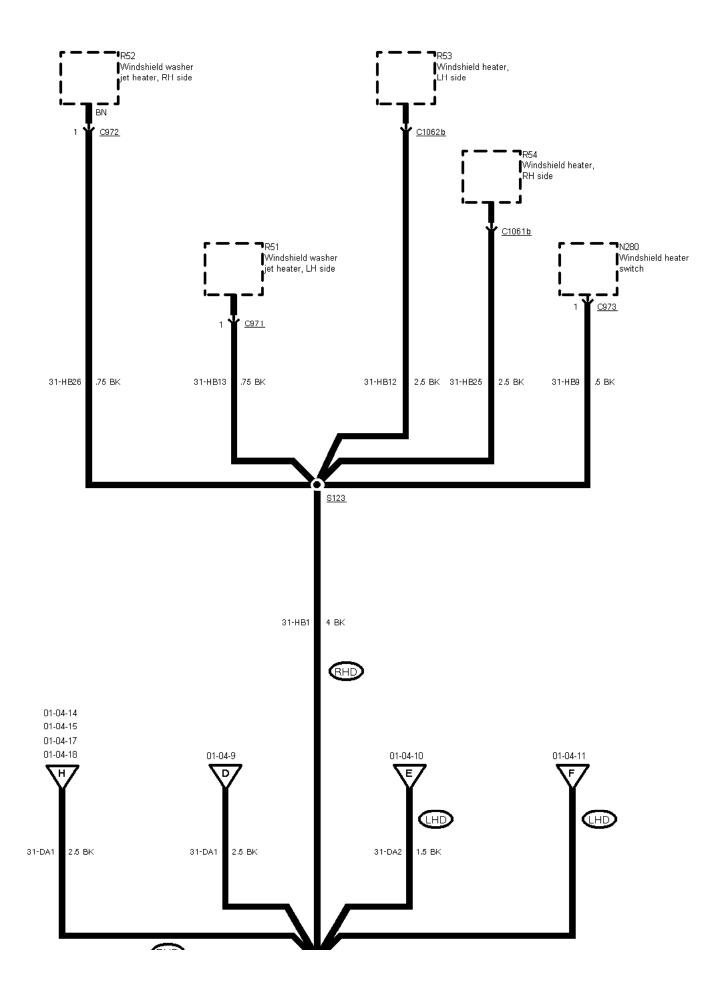

01-04-013, Ground Distribution, Ground G1 Right-hand-drive vehicles, Taxi without overhead console

01-04-15 as of 09/95 01-04-17 before 09/95

01-04-014 , Ground Distribution , Ground G1 except taxi as of 09/95

01-04-015 , Ground Distribution , Ground G1 Taxi as of 09/95

01-04-016 , Ground Distribution , Ground G1 Taxi as of 09/95

▼ 01-04-19

01-04-018 , Ground Distribution , Ground G1 as of 04/97

RHD

01-04-019, Ground Distribution, Ground G1