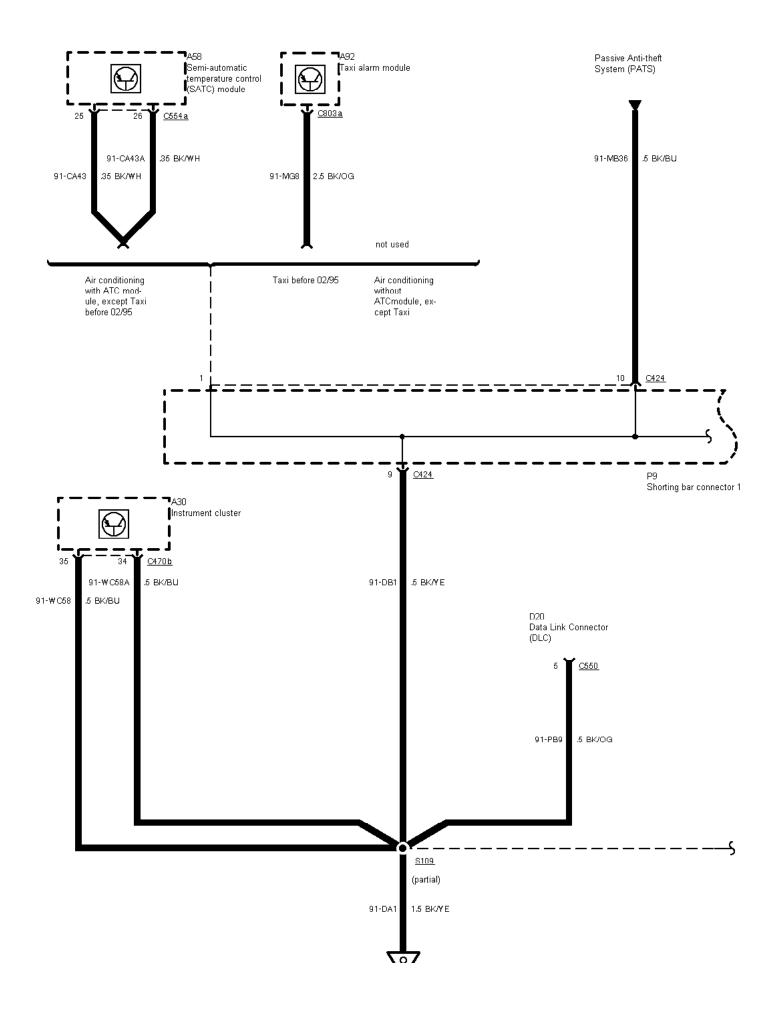

## 01-04-044 , Ground Distribution , Ground G3 Before 02/95

01-04-046 , Ground Distribution , Ground G3

Before 02/95

01-04-047 , Ground Distribution , Ground G3 As of 02/95

01-04-048 , Ground Distribution , Ground G3

As of 02/95

01-04-049 , Ground Distribution , Ground G3 As of 02/95

01-04-050 , Ground Distribution , Ground G4

Left-hand-drive vehicles

01-04-51 01-04-52 01-04-53

01-04-051 , Ground Distribution , Ground G4