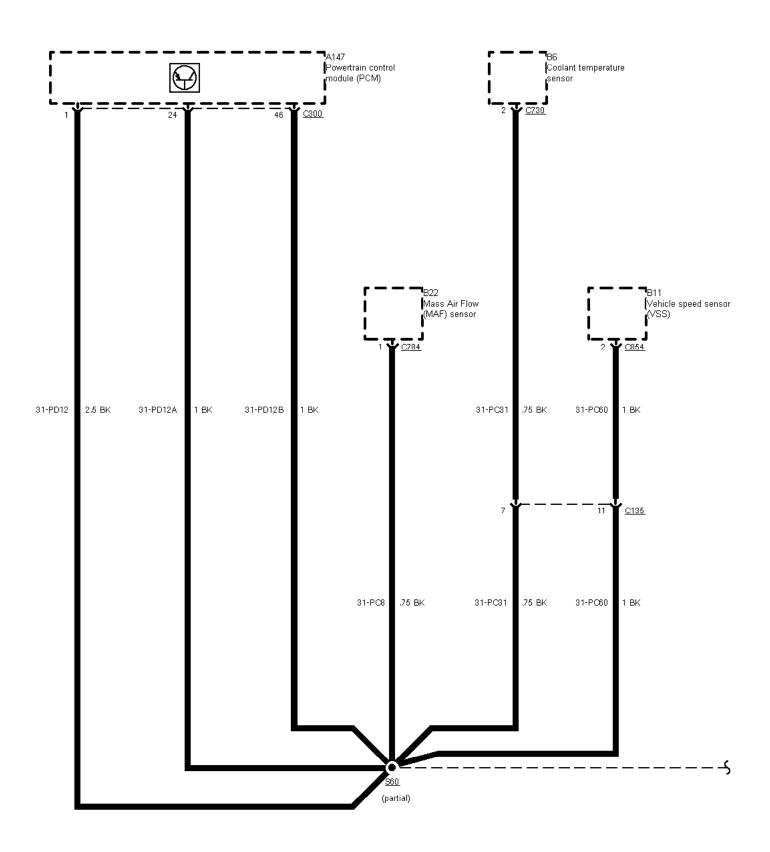

#### TCI Diesel before 09/96

01-04-090, Ground Distribution, Ground G10

01-04-091, Ground Distribution, Ground G10

01-04-092, Ground Distribution, Ground G10

S

01-04-093, Ground Distribution, Ground G10

01-04-094 , Ground Distribution , Ground G10