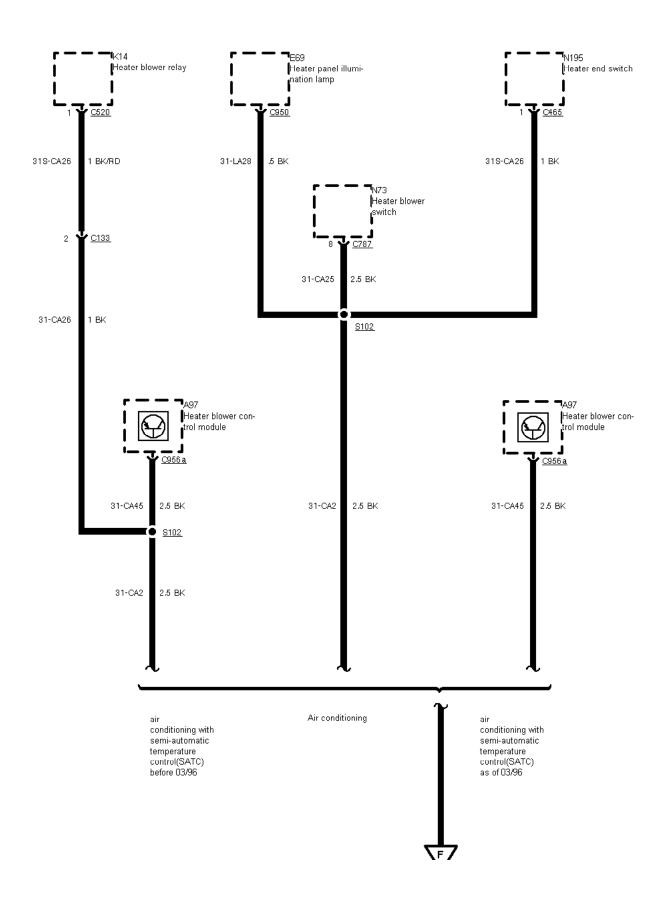

01-04-020 , Ground Distribution , Ground G2

....

01-04-021 , Ground Distribution , Ground G2 Left-hand-drive vehicles, low series version before 03/96

▼ 01-04-36 01-04-38

01-04-022 , Ground Distribution , Ground G2