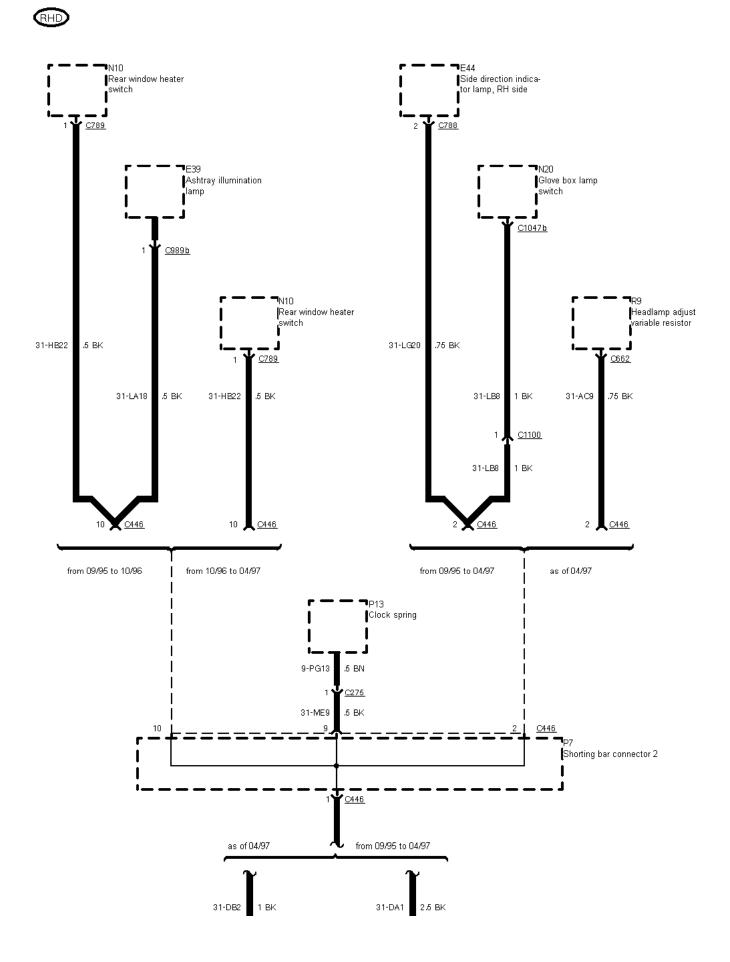

01-04-013, Ground Distribution, Ground G1 Right-hand-drive vehicles, Taxi without overhead console

01-04-15 as of 09/95 01-04-17 before 09/95

01-04-014 , Ground Distribution , Ground G1 except taxi as of 09/95

01-04-015 , Ground Distribution , Ground G1 Taxi as of 09/95

01-04-016 , Ground Distribution , Ground G1 Taxi as of 09/95

▼ 01-04-19

01-04-018 , Ground Distribution , Ground G1 as of 04/97

RHD

01-04-019, Ground Distribution, Ground G1