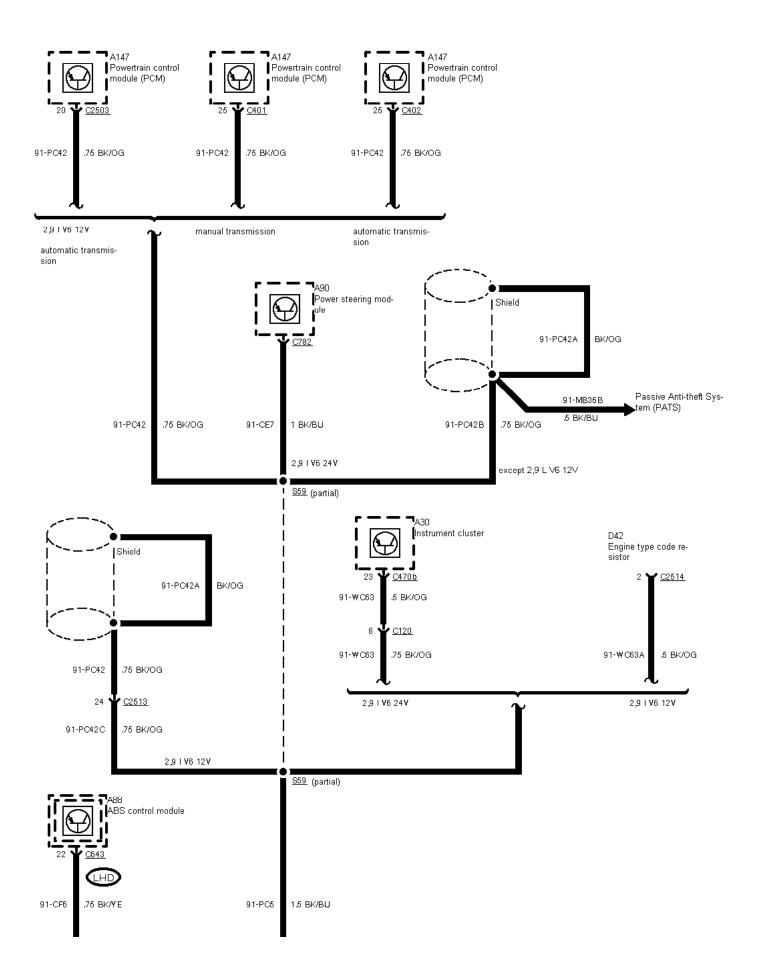

# 01-04-083 , Ground Distribution , Ground G10, 2,9 I V6 12V

# 01-04-084 , Ground Distribution , Ground G10, 2,9 I V6 12V

01-04-086 , Ground Distribution , Ground G10, 2,9 I V6 12V

10 BK

01-04-087, Ground Distribution, Ground G10 TCI Diesel before 09/96