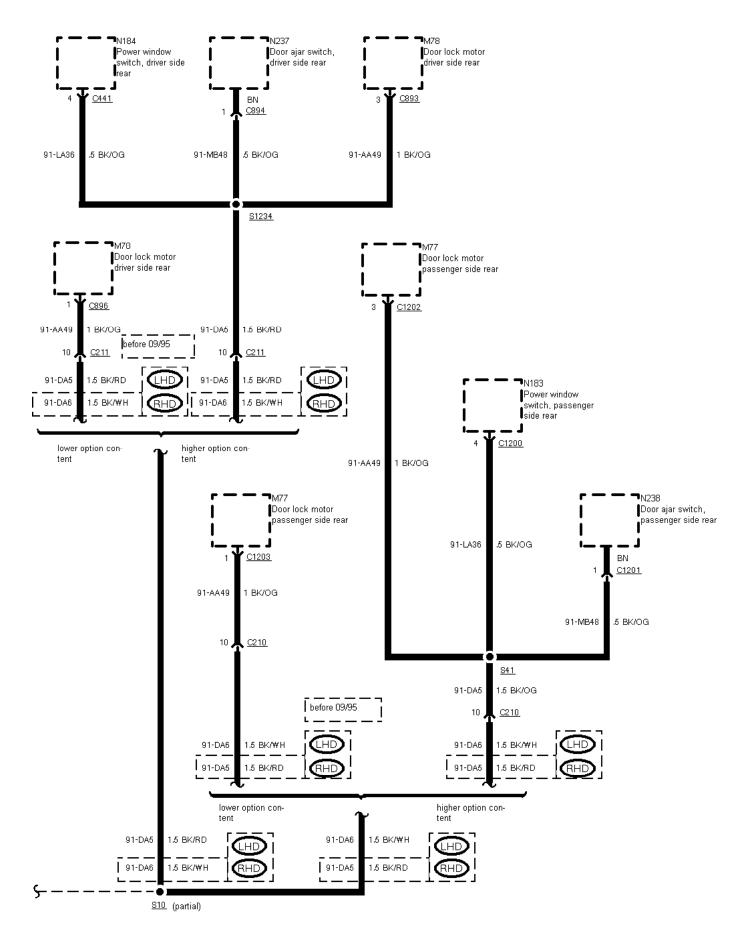

## 01-04-044 , Ground Distribution , Ground G3 Before 02/95

01-04-046 , Ground Distribution , Ground G3

Before 02/95

01-04-047 , Ground Distribution , Ground G3 As of 02/95

01-04-048 , Ground Distribution , Ground G3

As of 02/95

01-04-049 , Ground Distribution , Ground G3 As of 02/95

01-04-050 , Ground Distribution , Ground G4

Left-hand-drive vehicles

01-04-51 01-04-52 01-04-53

01-04-051 , Ground Distribution , Ground G4