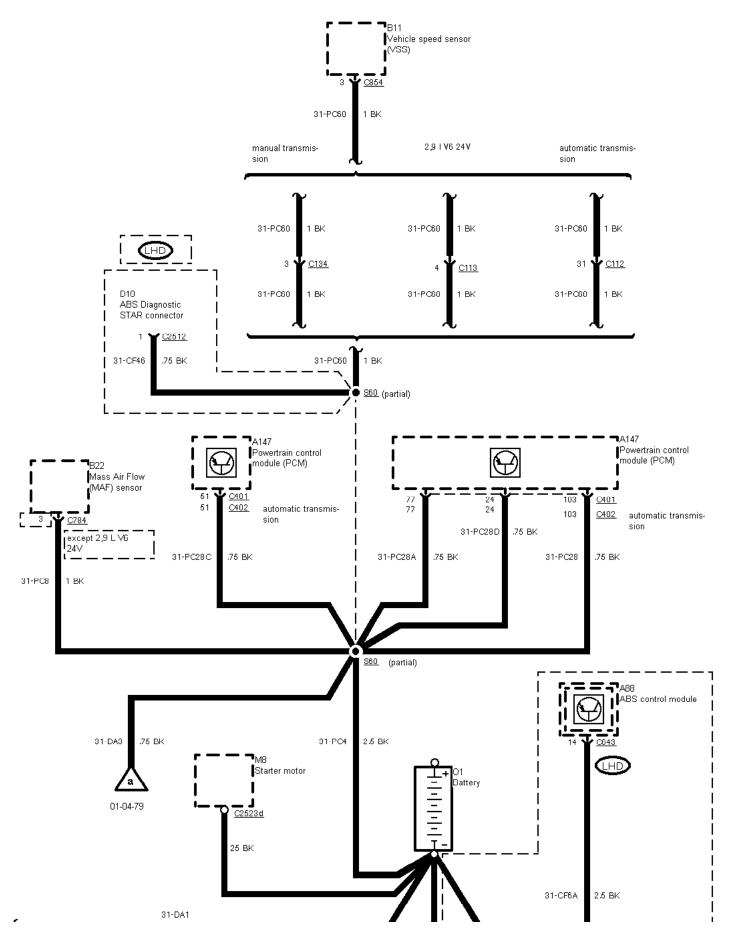

01-04-079 , Ground Distribution , Ground G10

01-04-080, Ground Distribution, Ground G10

01-04-081, Ground Distribution, Ground G10

01-04-082 , Ground Distribution , Ground G10

•

| <del>,</del> | 1.5 BK |   | L                   |                         |
|--------------|--------|---|---------------------|-------------------------|
|              |        |   | 10 BK<br><u>G10</u> | r<br> before 09/96<br>⊾ |
|              |        | _ | _                   |                         |

# 01-04-083 , Ground Distribution , Ground G10, 2,9 I V6 12V

# 01-04-084 , Ground Distribution , Ground G10, 2,9 I V6 12V

01-04-086 , Ground Distribution , Ground G10, 2,9 I V6 12V

10 BK

01-04-087, Ground Distribution, Ground G10 TCI Diesel before 09/96