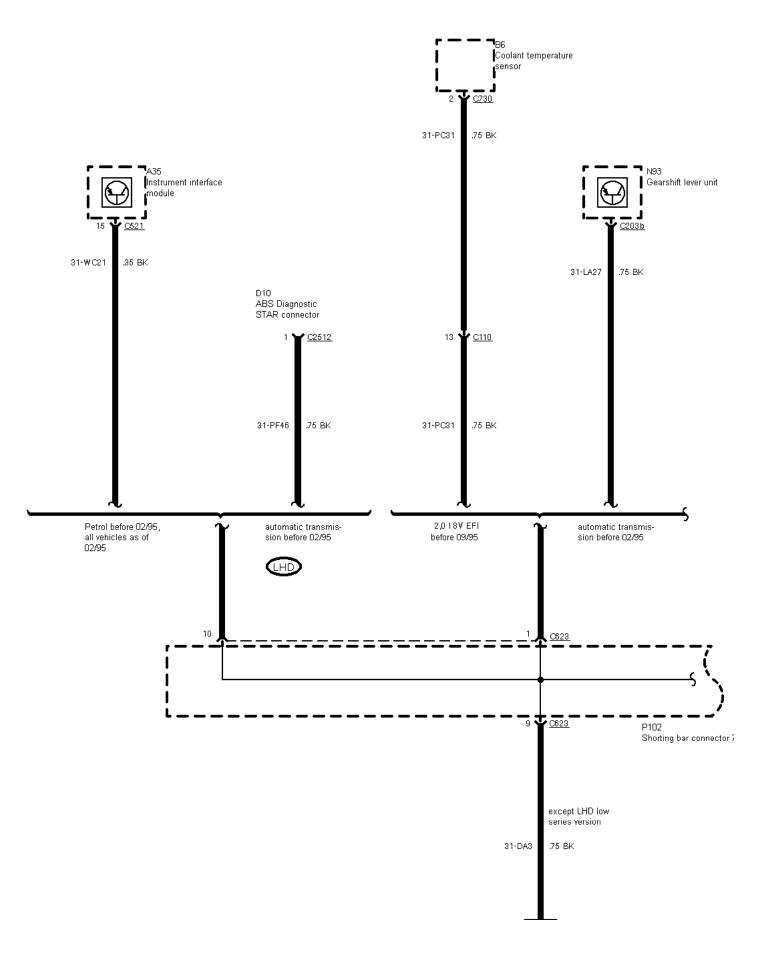

01-04-013, Ground Distribution, Ground G1 Right-hand-drive vehicles, Taxi without overhead console

01-04-15 as of 09/95 01-04-17 before 09/95

01-04-014 , Ground Distribution , Ground G1 except taxi as of 09/95