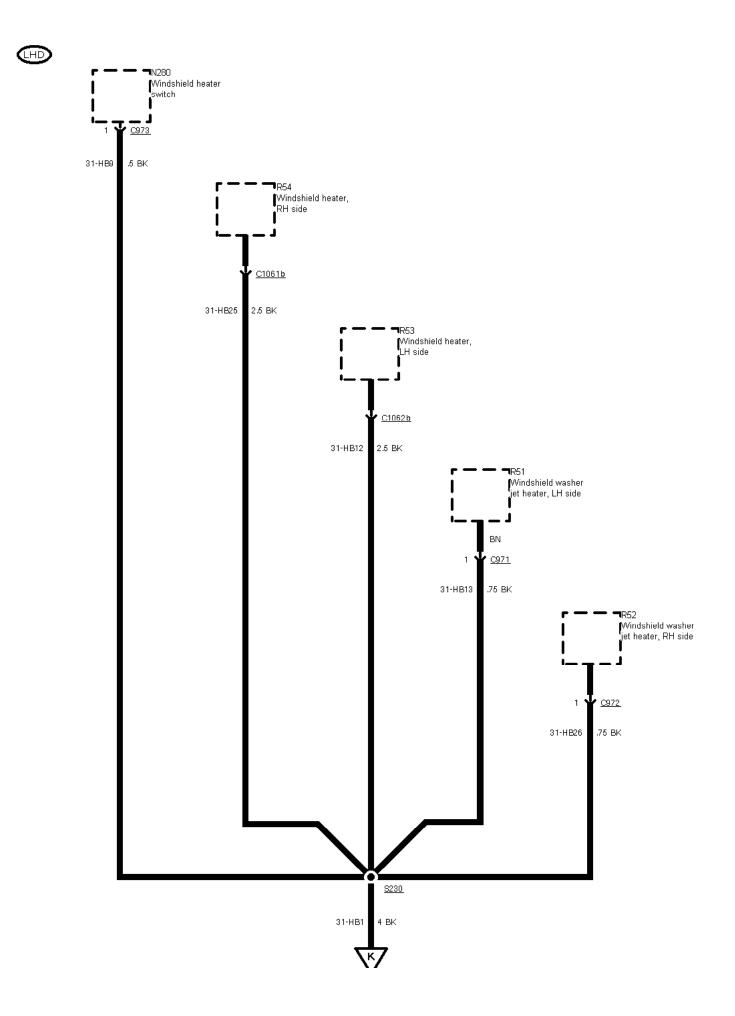

♥ 01-04-36 01-04-38

01-04-023 , Ground Distribution , Ground G2

CHD except low series version before 03/96, except taxi

<u>586</u> (partial)

01-04-024 , Ground Distribution , Ground G2

01-04-025 , Ground Distribution , Ground G2