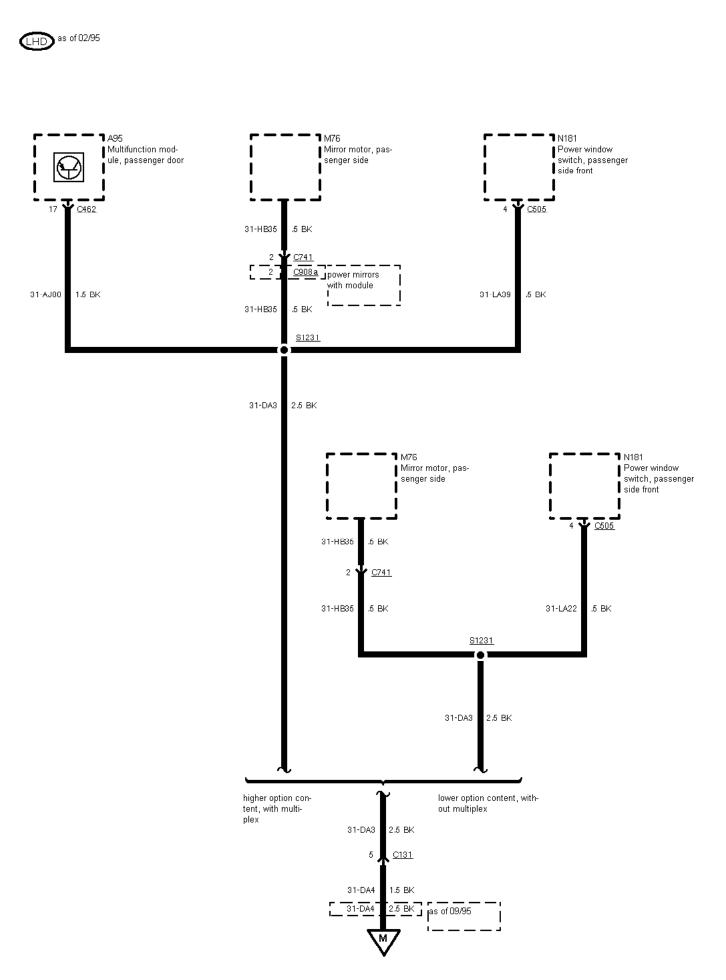

01-04-001 , Ground Distribution , Ground G1 as of 02/95

RHD

01-04-002, Ground Distribution, Ground G1 Lower option content, without multiplex, as of 02/95

01-04-003, Ground Distribution, Ground G1 Lower option content, without multiplex, Before 02/95