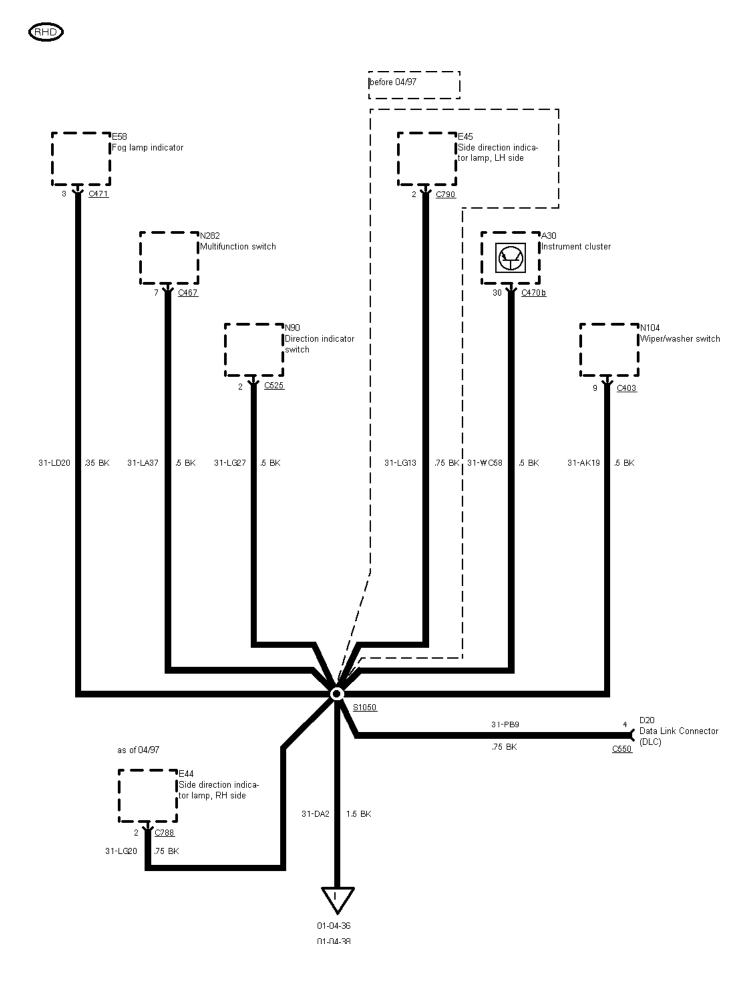

01-04-020 , Ground Distribution , Ground G2

....

01-04-021 , Ground Distribution , Ground G2 Left-hand-drive vehicles, low series version before 03/96

▼ 01-04-36 01-04-38

01-04-022 , Ground Distribution , Ground G2

♥ 01-04-36 01-04-38

01-04-023 , Ground Distribution , Ground G2

CHD except low series version before 03/96, except taxi

<u>586</u> (partial)

01-04-024 , Ground Distribution , Ground G2

01-04-025 , Ground Distribution , Ground G2