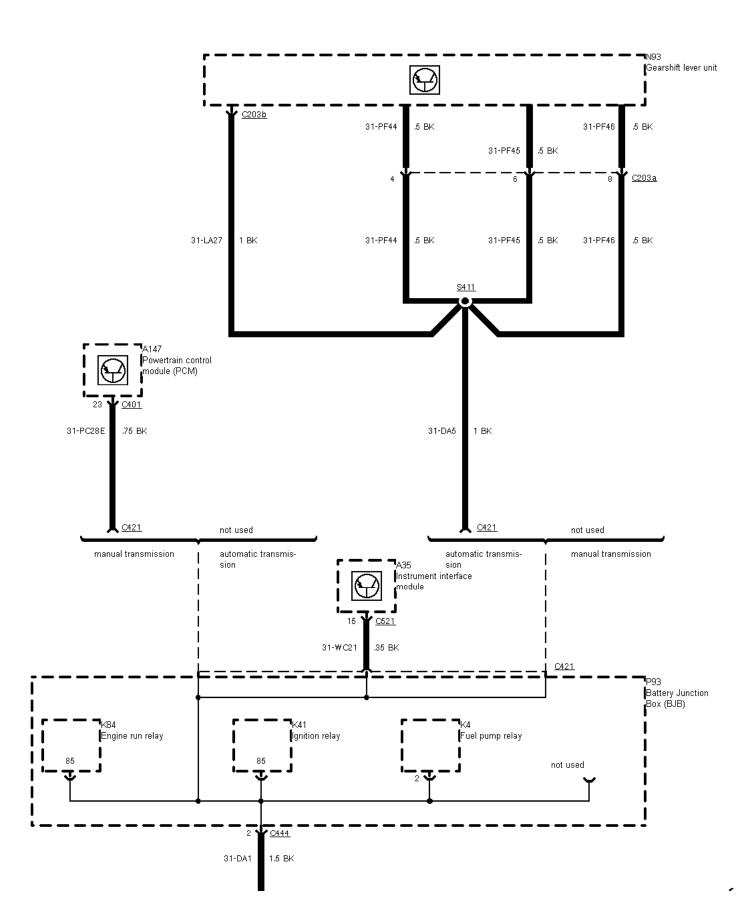

#### TCI Diesel before 09/96

01-04-090, Ground Distribution, Ground G10

01-04-091, Ground Distribution, Ground G10

01-04-092, Ground Distribution, Ground G10

S

01-04-093, Ground Distribution, Ground G10

01-04-094 , Ground Distribution , Ground G10

TCI Diesel automatic transmission as of 11/97

01-04-095, Ground Distribution