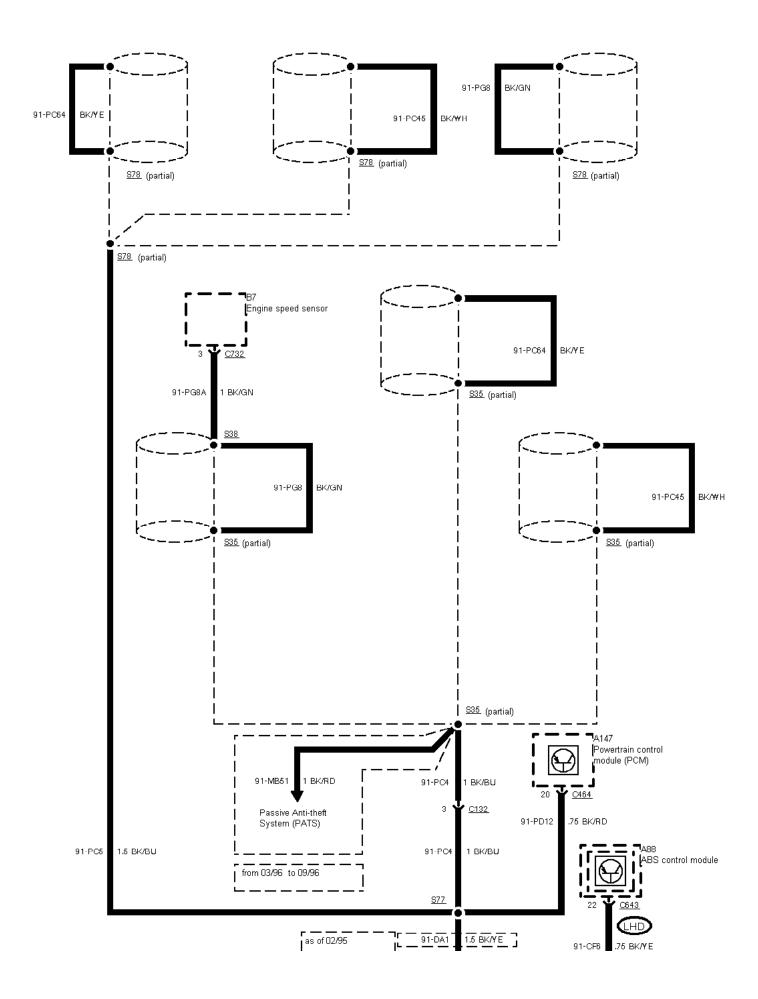

# 01-04-084 , Ground Distribution , Ground G10, 2,9 I V6 12V

01-04-086 , Ground Distribution , Ground G10, 2,9 I V6 12V

10 BK

01-04-087, Ground Distribution, Ground G10 TCI Diesel before 09/96

# 01-04-088 , Ground Distribution , Ground G10

01-04-089, Ground Distribution, Ground G10

#### TCI Diesel before 09/96

01-04-090, Ground Distribution, Ground G10

01-04-091, Ground Distribution, Ground G10

01-04-092, Ground Distribution, Ground G10

S

01-04-093, Ground Distribution, Ground G10

01-04-094 , Ground Distribution , Ground G10