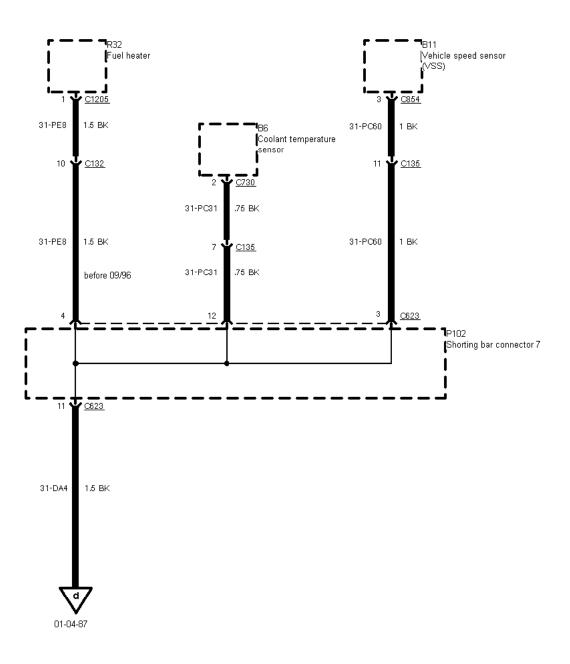

# 01-04-084 , Ground Distribution , Ground G10, 2,9 I V6 12V

01-04-086 , Ground Distribution , Ground G10, 2,9 I V6 12V

10 BK

01-04-087, Ground Distribution, Ground G10 TCI Diesel before 09/96