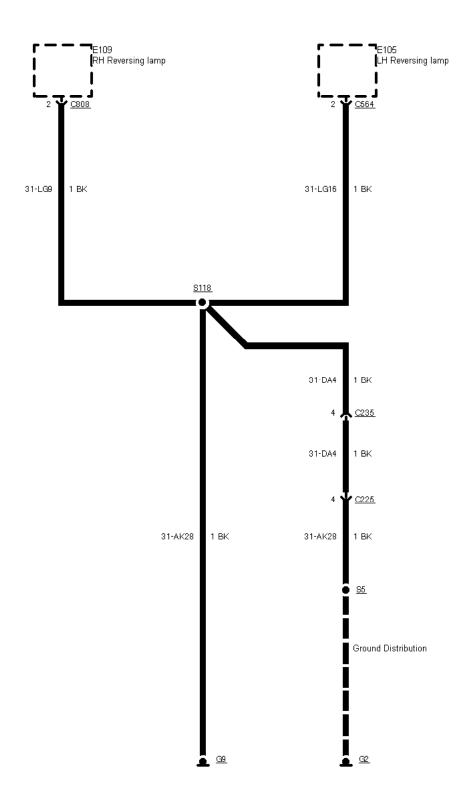

01-04-067, Ground Distribution, Ground G7 TCI Diesel before 09/96

01-04-068, Ground Distribution, Ground G8

Taxi as of 09/95

| except Taxi |  |
|-------------|--|
|             |  |
|             |  |

01-04-071, Ground Distribution, Ground G9 Wagon