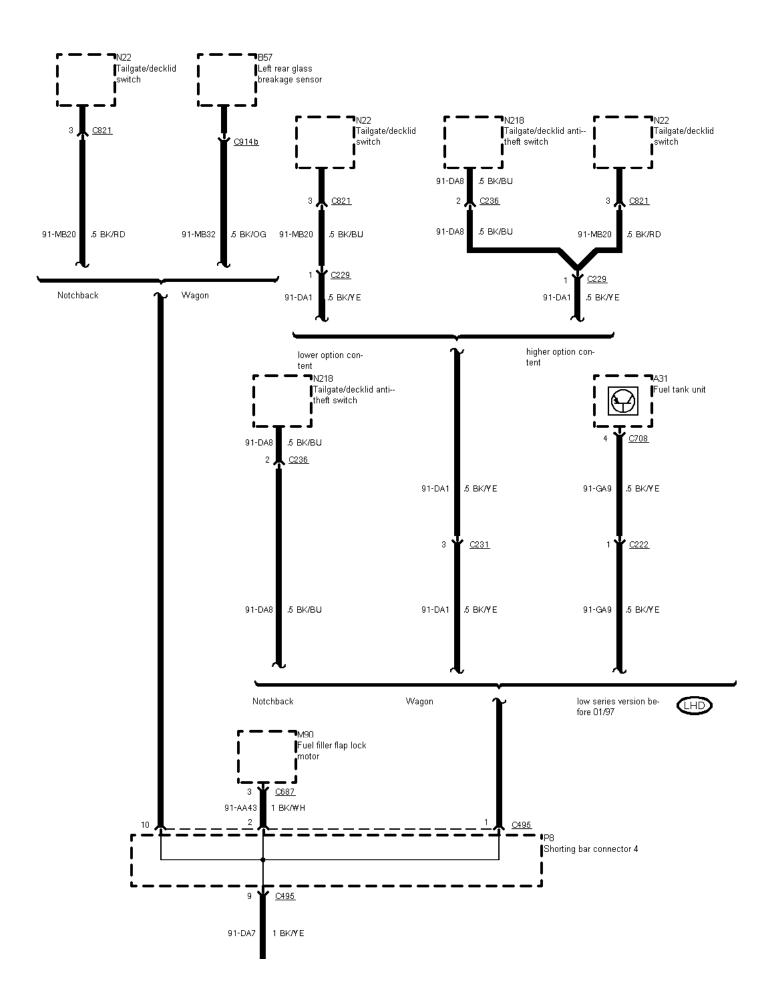

As of 02/95

01-04-049 , Ground Distribution , Ground G3 As of 02/95

01-04-050 , Ground Distribution , Ground G4

Left-hand-drive vehicles

01-04-51 01-04-52 01-04-53

01-04-051 , Ground Distribution , Ground G4