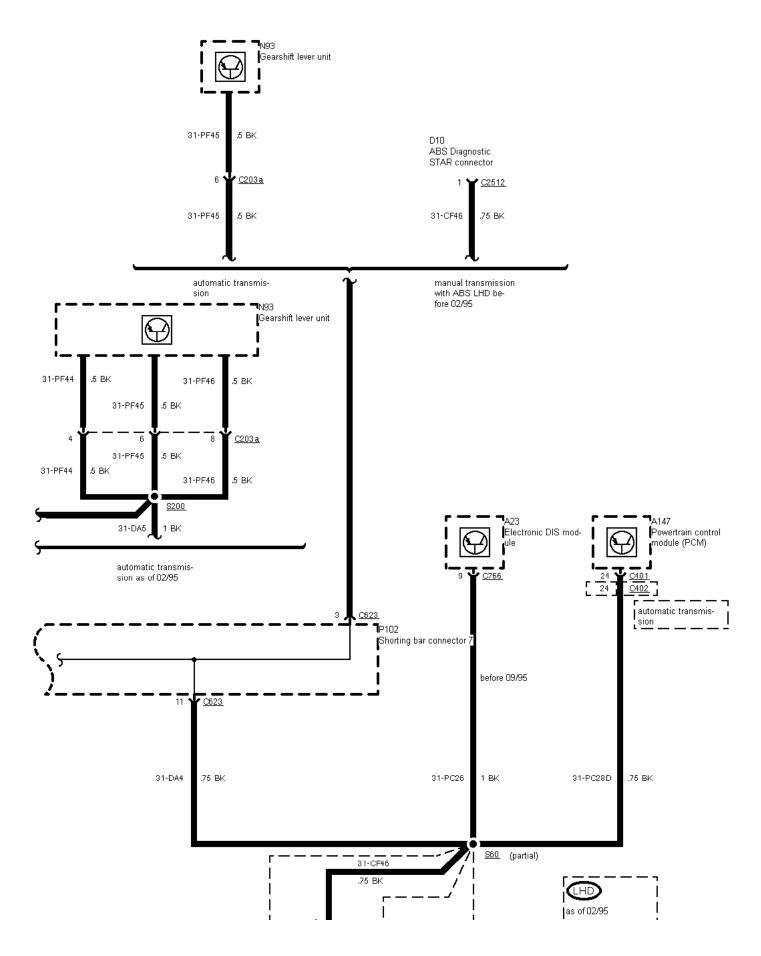

5

01-04-077 , Ground Distribution , Ground G10

-

01-04-078 , Ground Distribution , Ground G10

Before 03/96 except TCI Diesel and 2,9 L V6 12V

-

1.5 BK

10 ВК <u>G10</u>