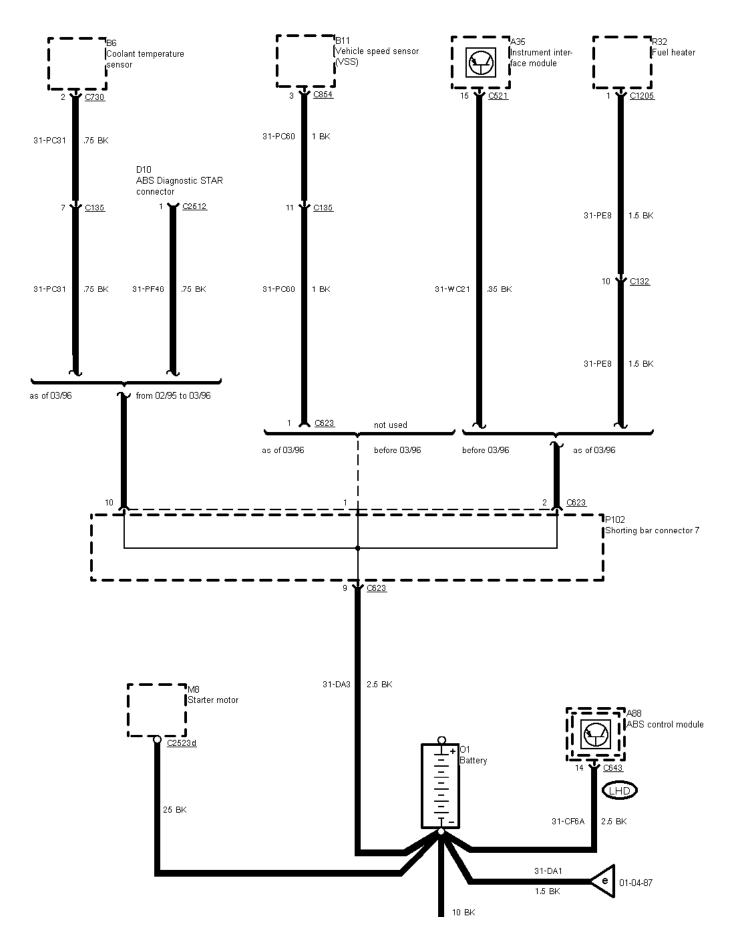

# 01-04-088 , Ground Distribution , Ground G10

01-04-089, Ground Distribution, Ground G10

#### TCI Diesel before 09/96

01-04-090, Ground Distribution, Ground G10

01-04-091, Ground Distribution, Ground G10

01-04-092, Ground Distribution, Ground G10

S

01-04-093, Ground Distribution, Ground G10

01-04-094 , Ground Distribution , Ground G10