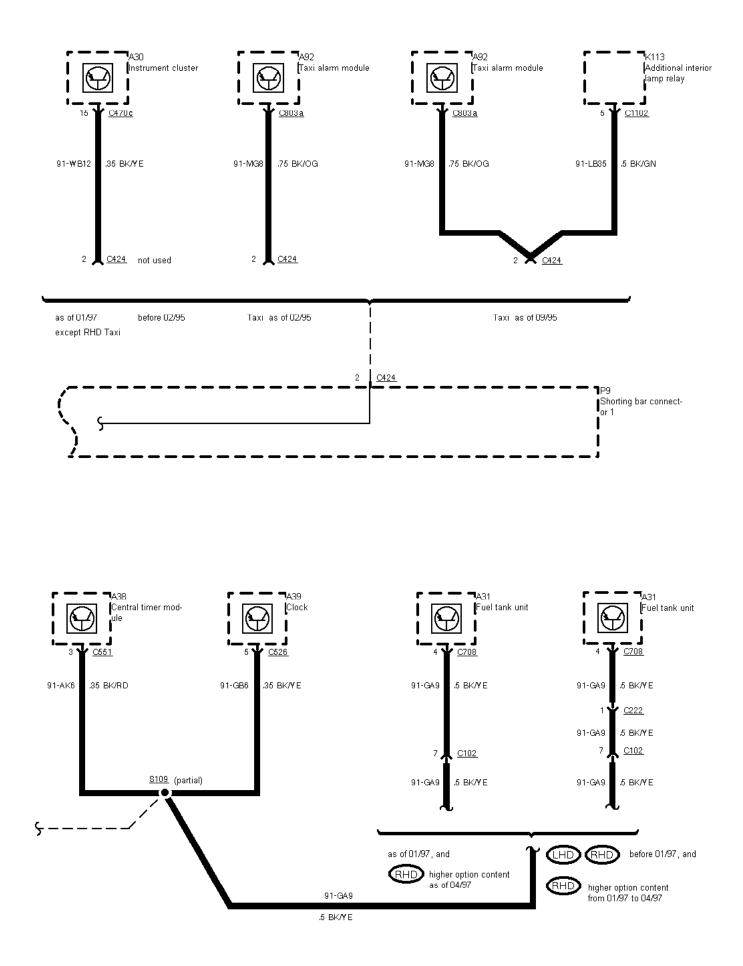

## 01-04-044 , Ground Distribution , Ground G3 Before 02/95

01-04-046 , Ground Distribution , Ground G3

Before 02/95

01-04-047 , Ground Distribution , Ground G3 As of 02/95

01-04-048 , Ground Distribution , Ground G3

As of 02/95

01-04-049 , Ground Distribution , Ground G3 As of 02/95

01-04-050 , Ground Distribution , Ground G4

Left-hand-drive vehicles

01-04-51 01-04-52 01-04-53

01-04-051 , Ground Distribution , Ground G4