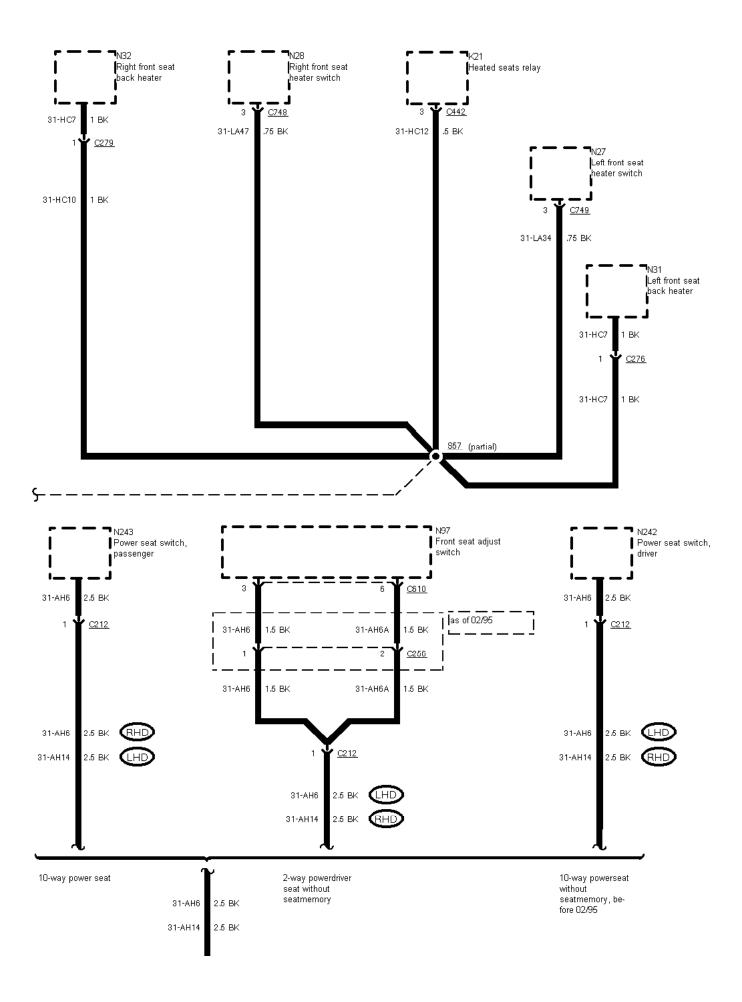

01-04-020 , Ground Distribution , Ground G2

....

01-04-021 , Ground Distribution , Ground G2 Left-hand-drive vehicles, low series version before 03/96

▼ 01-04-36 01-04-38

01-04-022 , Ground Distribution , Ground G2