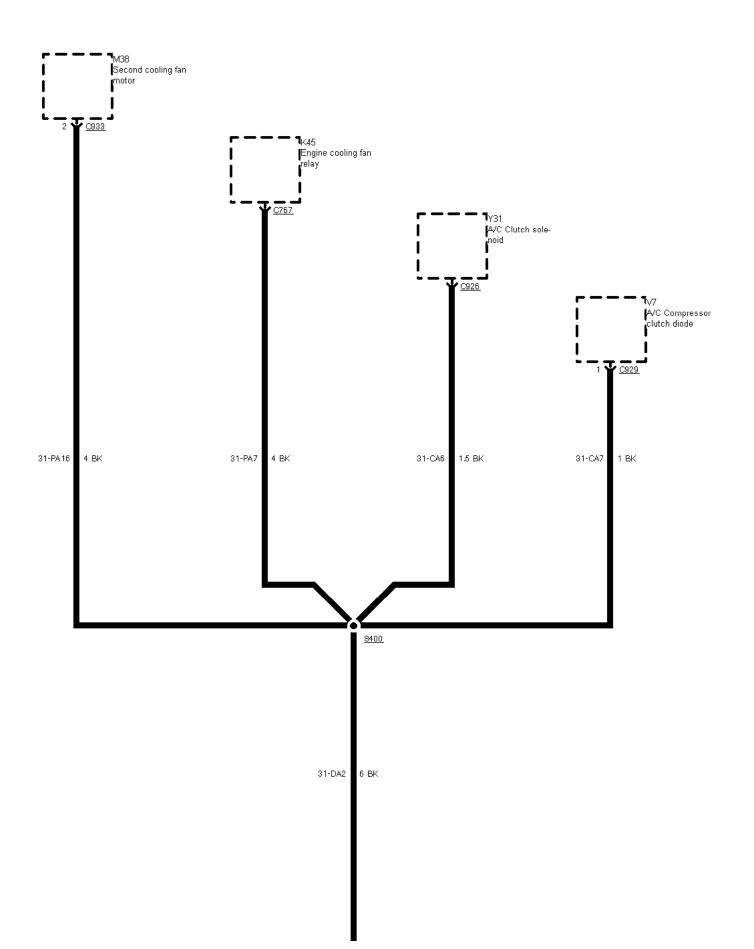

01-04-056 , Ground Distribution , Ground G5

01-04-057 , Ground Distribution , Ground G5

01-04-058 , Ground Distribution , Ground G5

01-04-060 , Ground Distribution , Ground G5 Before 01/97

 $01\mathchar`-04\mathchar`-061$  , Ground Distribution , Ground G5  $\,$  As of 01/97  $\,$ 

01-04-062 , Ground Distribution , Ground G5 As of 01/97

01-04-063 , Ground Distribution , Ground G6

Before 04/98

As of 04/98

01-04-064 , Ground Distribution , Ground G7 As of 02/95, except 2,9 I V6

01-04-066 , Ground Distribution , Ground G7 Before 02/95