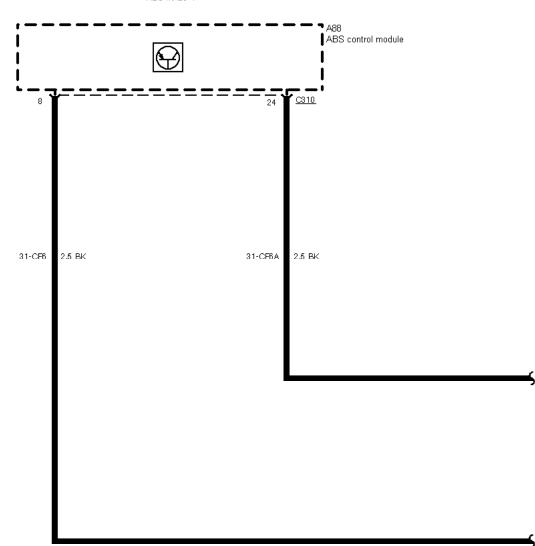

01-04-020 , Ground Distribution , Ground G2

....

01-04-021 , Ground Distribution , Ground G2 Left-hand-drive vehicles, low series version before 03/96

▼ 01-04-36 01-04-38

01-04-022 , Ground Distribution , Ground G2

♥ 01-04-36 01-04-38

01-04-023 , Ground Distribution , Ground G2

CHD except low series version before 03/96, except taxi

<u>586</u> (partial)

01-04-024 , Ground Distribution , Ground G2

01-04-025 , Ground Distribution , Ground G2

01-04-026 , Ground Distribution , Ground G2

## 01-04-027 , Ground Distribution , Ground G2

01-04-028 , Ground Distribution , Ground G2

## 01-04-029 , Ground Distribution , Ground G2

01-04-030 , Ground Distribution , Ground G2

Taxi, as of 09/95 with overhead console

## 01-04-031, Ground Distribution, Ground G2 Notchback

01-04-032, Ground Distribution, Ground G2 Wagon

01-04-033 , Ground Distribution , Ground G2

01-04-36 01-04-38

01-04-034 , Ground Distribution , Ground G2

01-04-035 , Ground Distribution , Ground G2

RHD

01-04-036 , Ground Distribution , Ground G2

Before 09/96

01-04-037 , Ground Distribution , Ground G2

ABS MK20-I

01-04-038 , Ground Distribution , Ground G2

As of 03/96