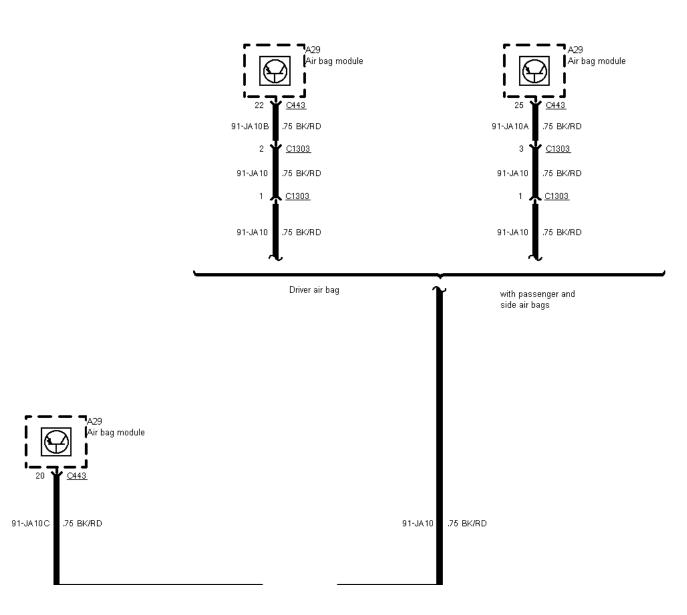

01-04-062 , Ground Distribution , Ground G5 As of 01/97

01-04-063 , Ground Distribution , Ground G6

Before 04/98

As of 04/98

01-04-064 , Ground Distribution , Ground G7 As of 02/95, except 2,9 I V6

01-04-066 , Ground Distribution , Ground G7 Before 02/95

01-04-067, Ground Distribution, Ground G7 TCI Diesel before 09/96

01-04-068, Ground Distribution, Ground G8

Taxi as of 09/95

| except Taxi |  |
|-------------|--|
|             |  |
|             |  |

01-04-071, Ground Distribution, Ground G9 Wagon