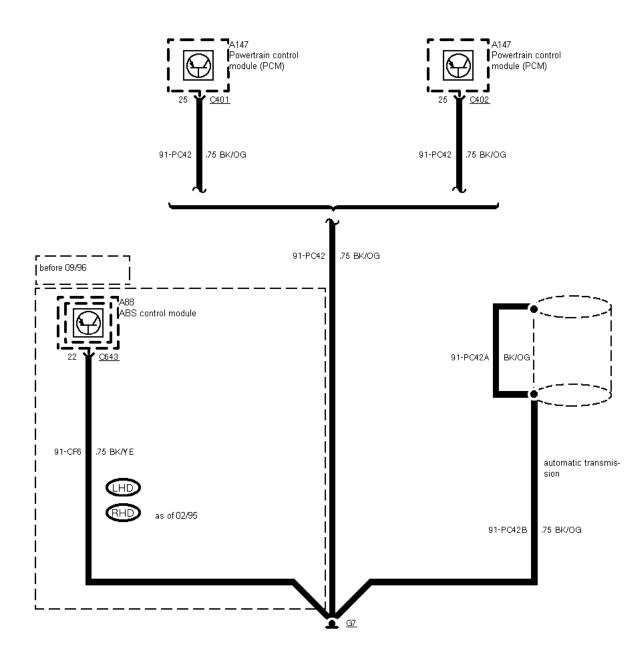

01-04-062 , Ground Distribution , Ground G5 As of 01/97

01-04-063 , Ground Distribution , Ground G6

Before 04/98

As of 04/98

01-04-064 , Ground Distribution , Ground G7 As of 02/95, except 2,9 I V6

01-04-066 , Ground Distribution , Ground G7 Before 02/95

01-04-067, Ground Distribution, Ground G7 TCI Diesel before 09/96

01-04-068, Ground Distribution, Ground G8

Taxi as of 09/95

| except Taxi |  |
|-------------|--|
|             |  |
|             |  |

01-04-071, Ground Distribution, Ground G9 Wagon