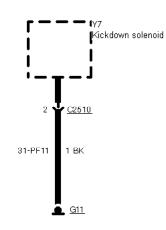

### Ground G11 2,9 L ∀6 12∀ automatic transmission

Ground G12 with trailer socket

Ground G13 TCI Diesel from 02/95 to 09/96