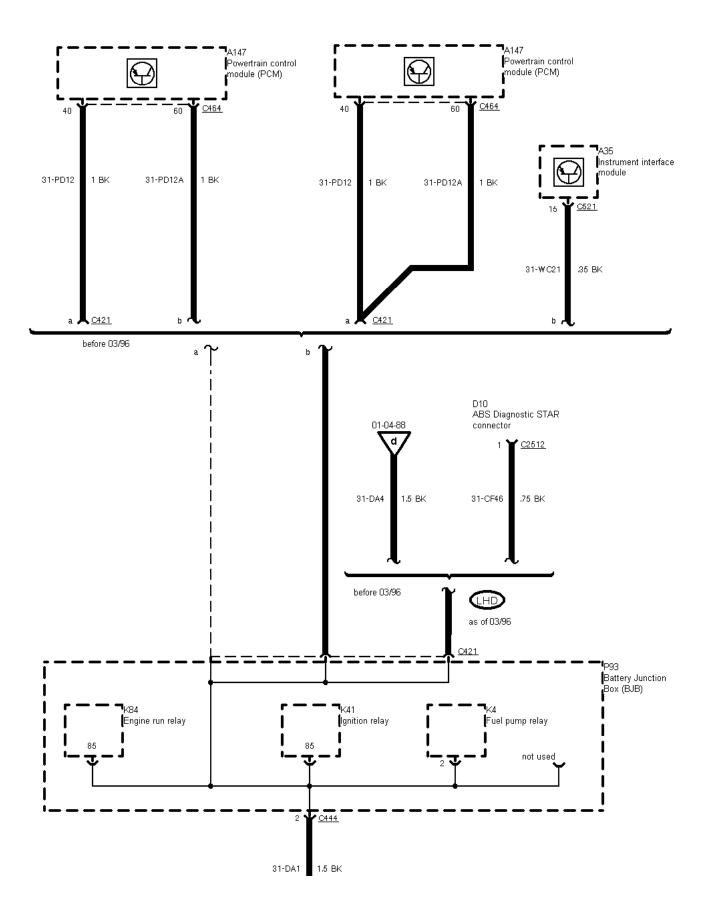

# 01-04-088 , Ground Distribution , Ground G10

01-04-089, Ground Distribution, Ground G10