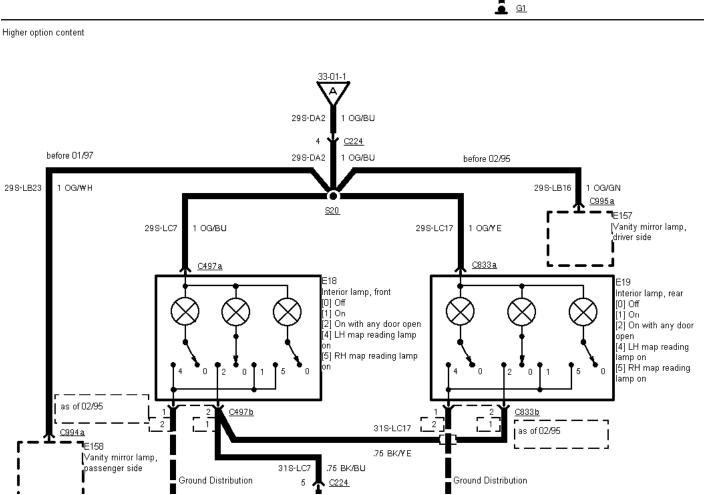

## 33-01-002, Entry Illumination

1

33-01-1 Δ

1 OG/BU

29S-LC7

33-01-003 , Entry Illumination , Lower option content before 01/97, all vehicles as of 01/97

33-01-004 , Entry Illumination , Higher option content before 01/97

## 33-01-005 , Entry Illumination , Higher option content before 10/96

33-01-006, Entry Illumination, Higher option content before 10/96

33-01-007 , Entry Illumination , Higher option content as of 10/96