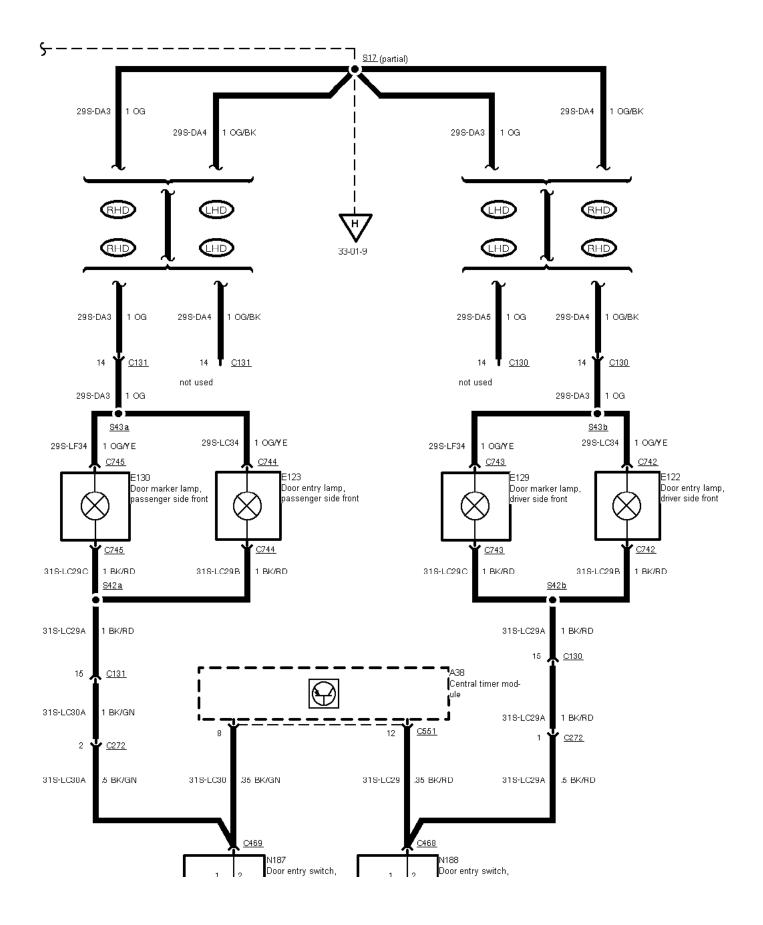

## 33-01-002, Entry Illumination

1

33-01-1 Δ

1 OG/BU

29S-LC7

33-01-003 , Entry Illumination , Lower option content before 01/97, all vehicles as of 01/97

33-01-004 , Entry Illumination , Higher option content before 01/97