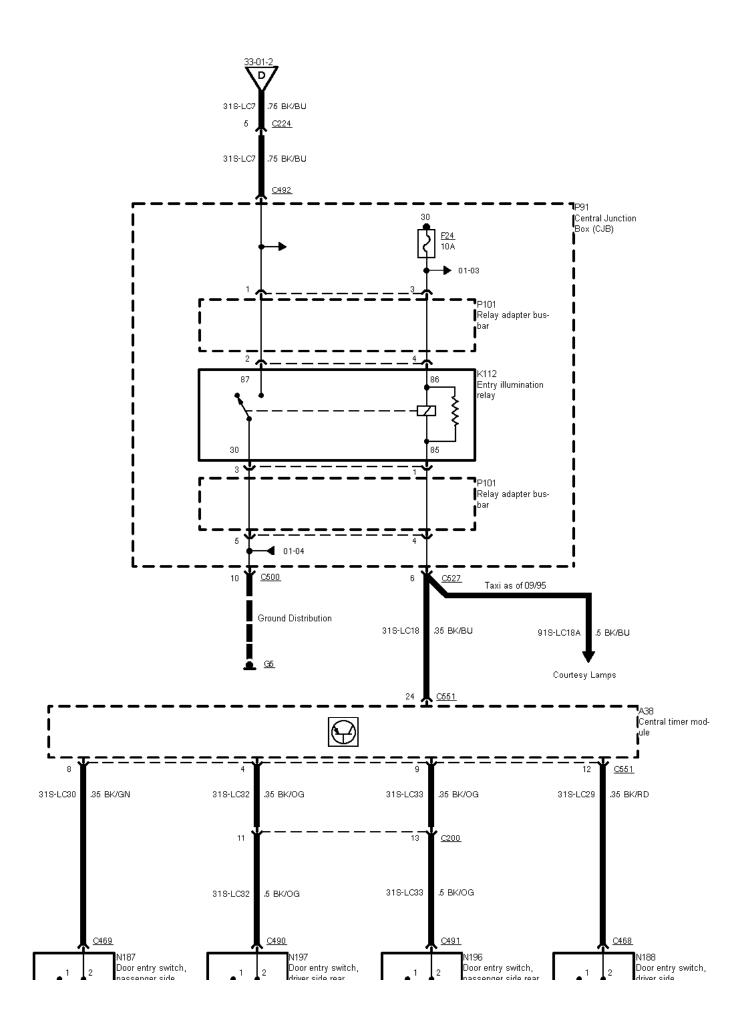

33-01-001, Entry Illumination







295-DA7 I UG/TE

33-01-2

Courtesy Lamps

33-01-5 33-01-7

## 33-01-002, Entry Illumination



1



33-01-1 Δ

1 OG/BU

29S-LC7



33-01-003 , Entry Illumination , Lower option content before 01/97, all vehicles as of 01/97





33-01-004 , Entry Illumination , Higher option content before 01/97





## 33-01-005 , Entry Illumination , Higher option content before 10/96





33-01-006, Entry Illumination, Higher option content before 10/96





33-01-007 , Entry Illumination , Higher option content as of 10/96





33-01-008 , Entry Illumination , Higher option content from 10/96 to 01/97





33-01-009, Entry Illumination, Higher option content





## 33-01-010, Entry Illumination



Ground Distribution