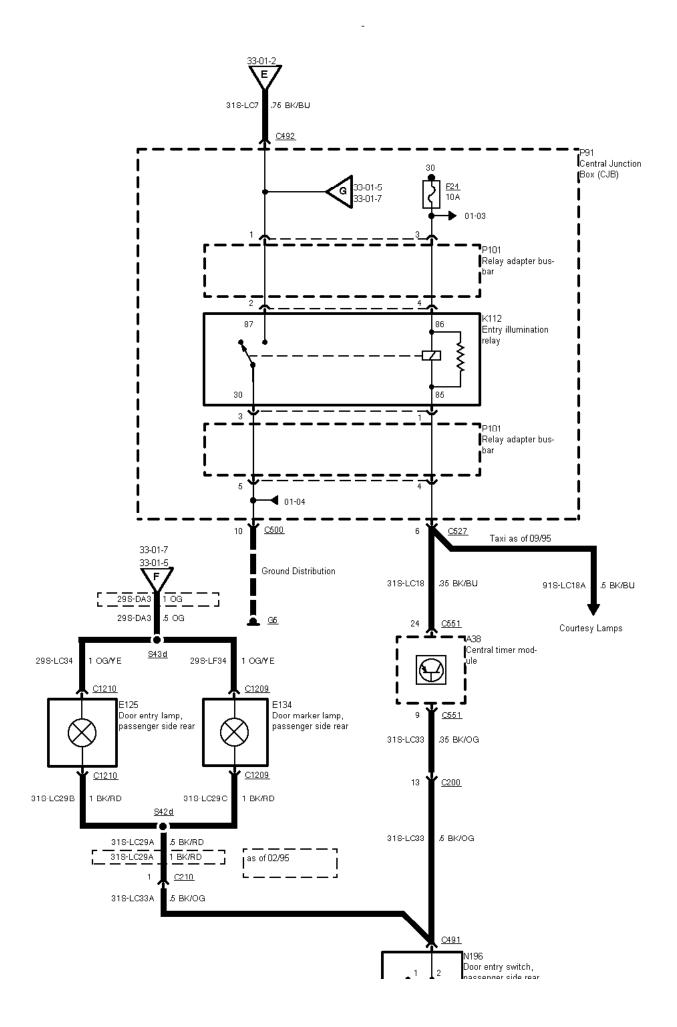

33-01-001, Entry Illumination

295-DA7 I UG/TE

33-01-2

Courtesy Lamps

33-01-5 33-01-7

## 33-01-002, Entry Illumination

1

33-01-1 Δ

1 OG/BU

29S-LC7

33-01-003 , Entry Illumination , Lower option content before 01/97, all vehicles as of 01/97

33-01-004 , Entry Illumination , Higher option content before 01/97