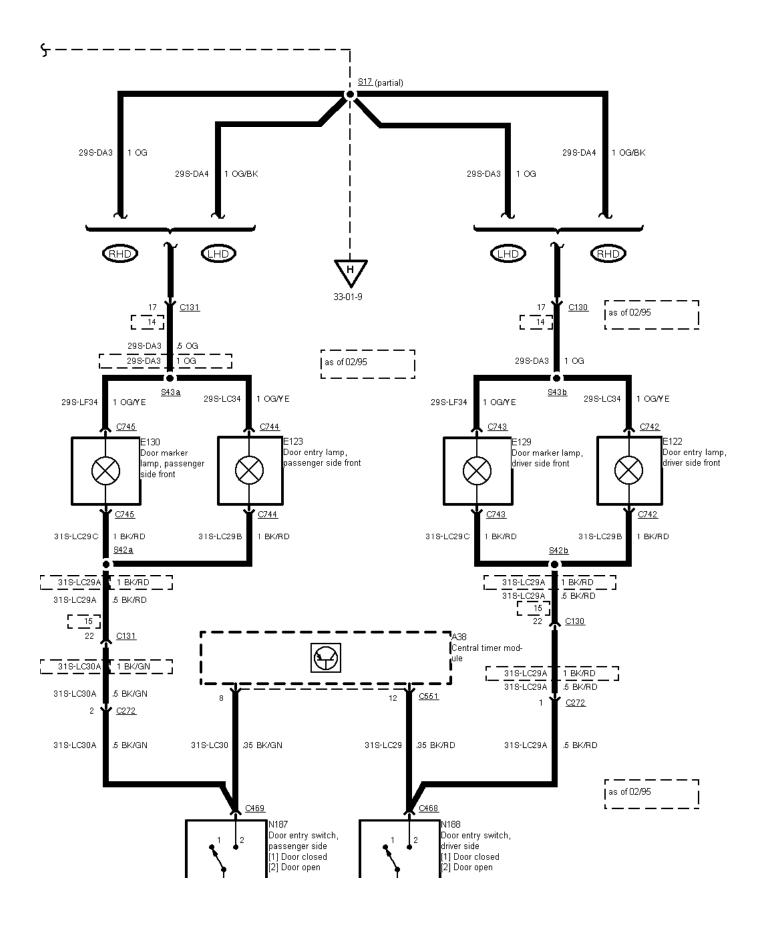

## 33-01-002, Entry Illumination

1

33-01-1 Δ

1 OG/BU

29S-LC7

33-01-003 , Entry Illumination , Lower option content before 01/97, all vehicles as of 01/97

33-01-004 , Entry Illumination , Higher option content before 01/97