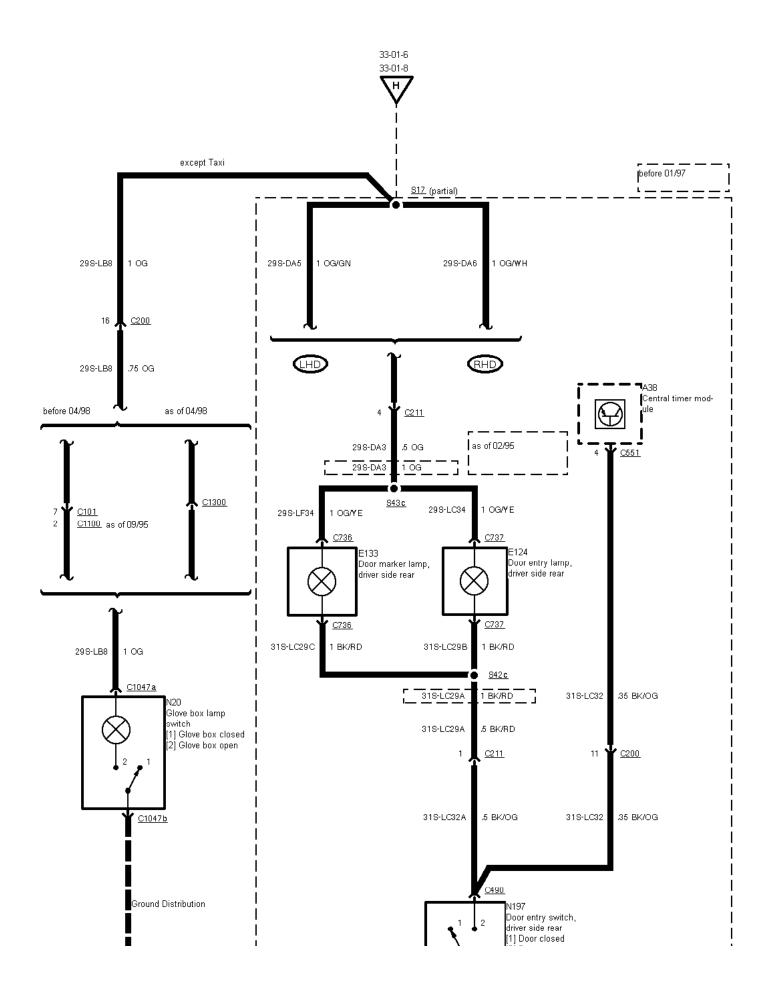

33-01-001, Entry Illumination







295-DA7 I UG/TE

33-01-2

Courtesy Lamps

33-01-5 33-01-7

## 33-01-002, Entry Illumination



1



33-01-1 Δ

1 OG/BU

29S-LC7



33-01-003 , Entry Illumination , Lower option content before 01/97, all vehicles as of 01/97





33-01-004 , Entry Illumination , Higher option content before 01/97





## 33-01-005 , Entry Illumination , Higher option content before 10/96





33-01-006, Entry Illumination, Higher option content before 10/96





33-01-007 , Entry Illumination , Higher option content as of 10/96





33-01-008 , Entry Illumination , Higher option content from 10/96 to 01/97





33-01-009, Entry Illumination, Higher option content





## 33-01-010, Entry Illumination



Ground Distribution