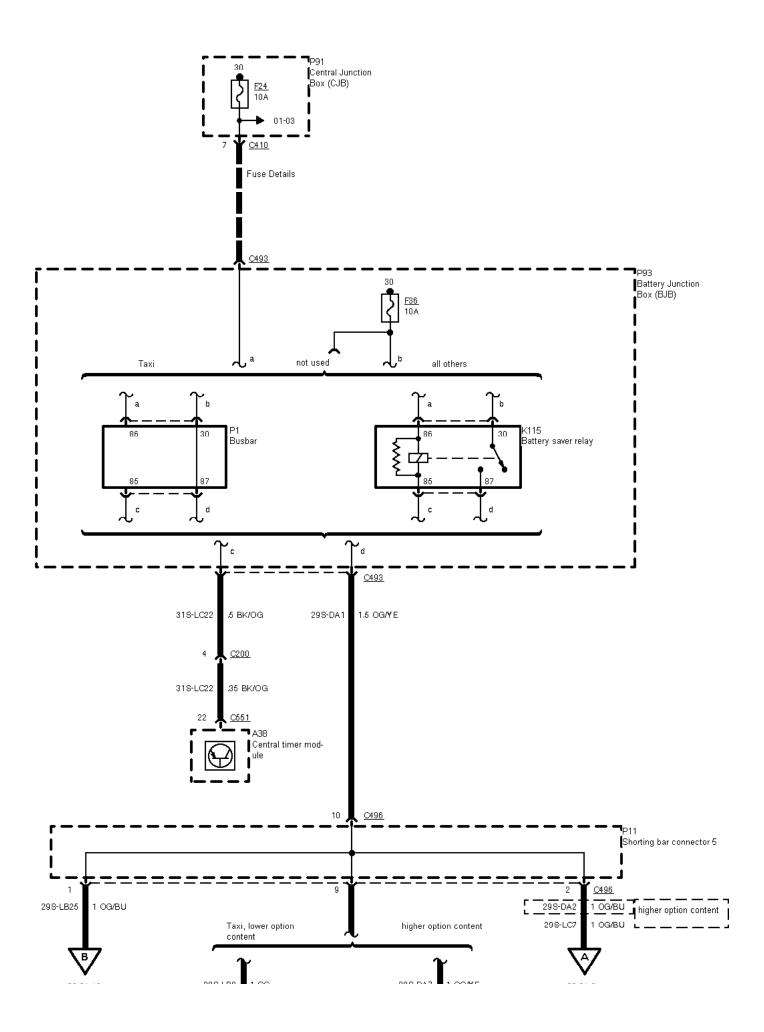

33-01-001, Entry Illumination

295-DA7 I UG/TE

33-01-2

Courtesy Lamps

33-01-5 33-01-7