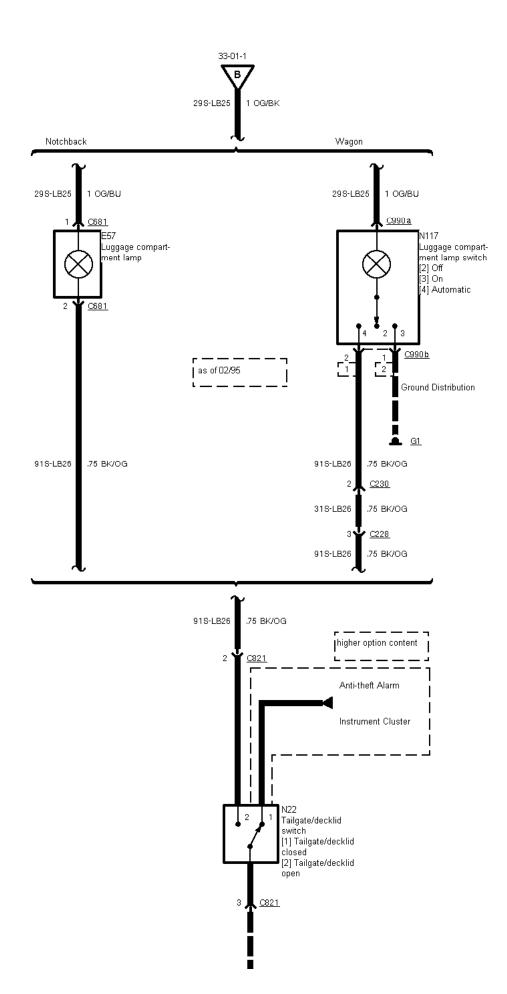

33-01-001, Entry Illumination

295-DA7 I UG/TE

33-01-2

Courtesy Lamps

33-01-5 33-01-7

## 33-01-002, Entry Illumination

1

33-01-1 Δ

1 OG/BU

29S-LC7

33-01-003 , Entry Illumination , Lower option content before 01/97, all vehicles as of 01/97

33-01-004 , Entry Illumination , Higher option content before 01/97