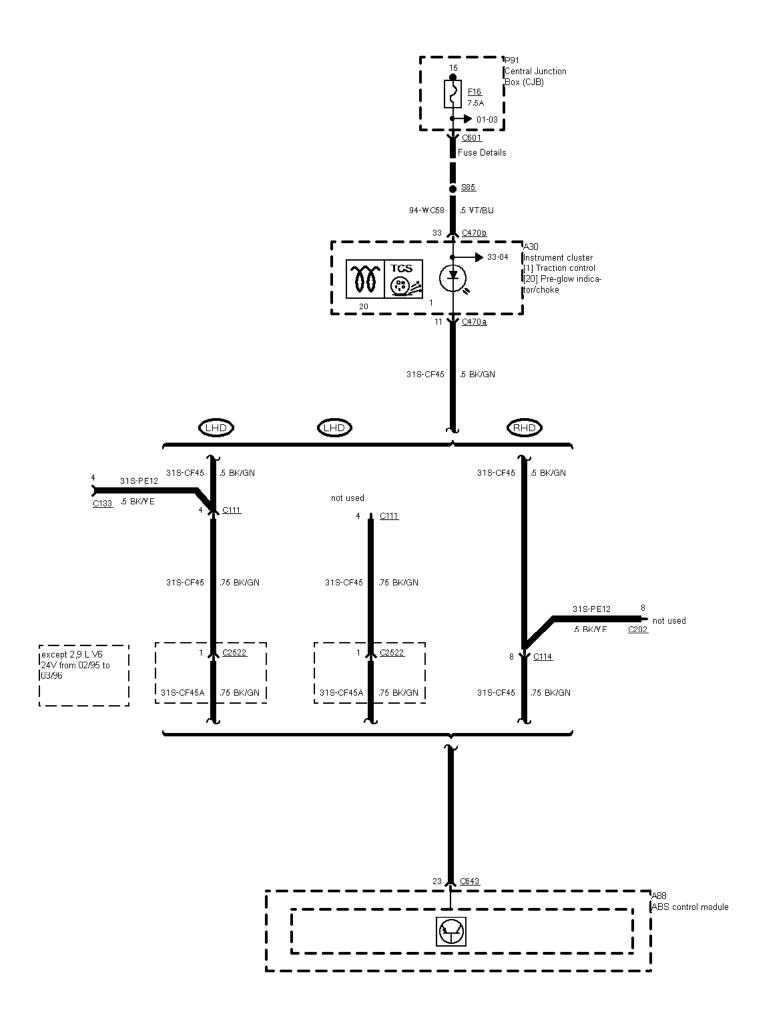

12-02-001, ABS with Traction Control System (TCS)

12-02-002, ABS with Traction Control System (TCS)

vvneer speed sensor, RH side front

12-02-003 , ABS with Traction Control System (TCS) , before 03/96

12-02-004 , ABS with Traction Control System (TCS) , as of 03/96