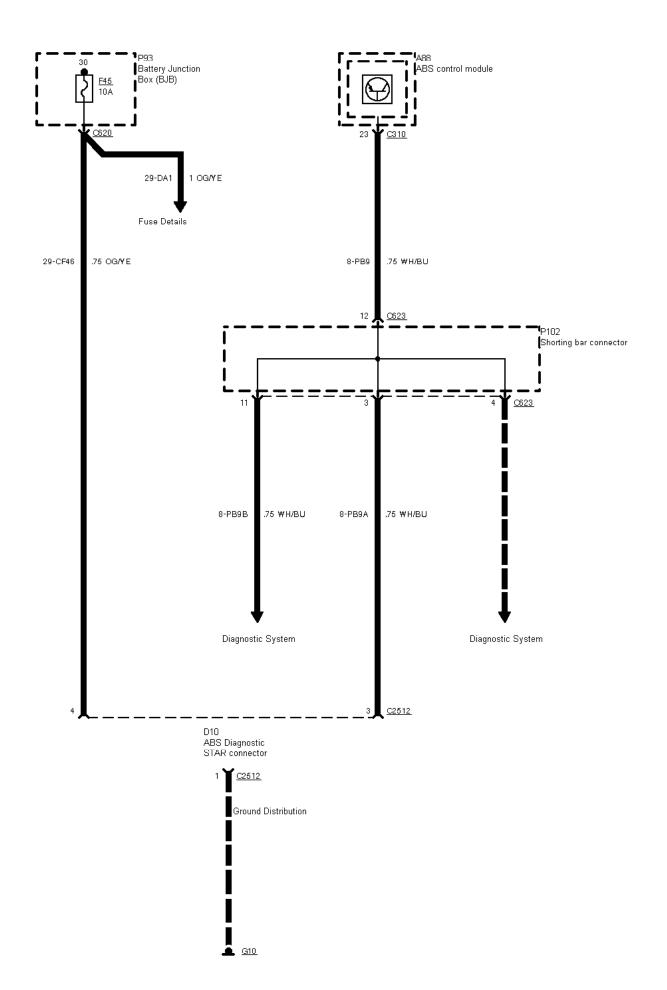

----:

12-02-009 , ABS with Traction Control System (TCS) , Diagnostic connectors before 03/96

12-02-010 , ABS with Traction Control System (TCS) , Diagnostic connectors as of 03/96

12-02-011 , ABS with Traction Control System (TCS) , Diagnostic connectors