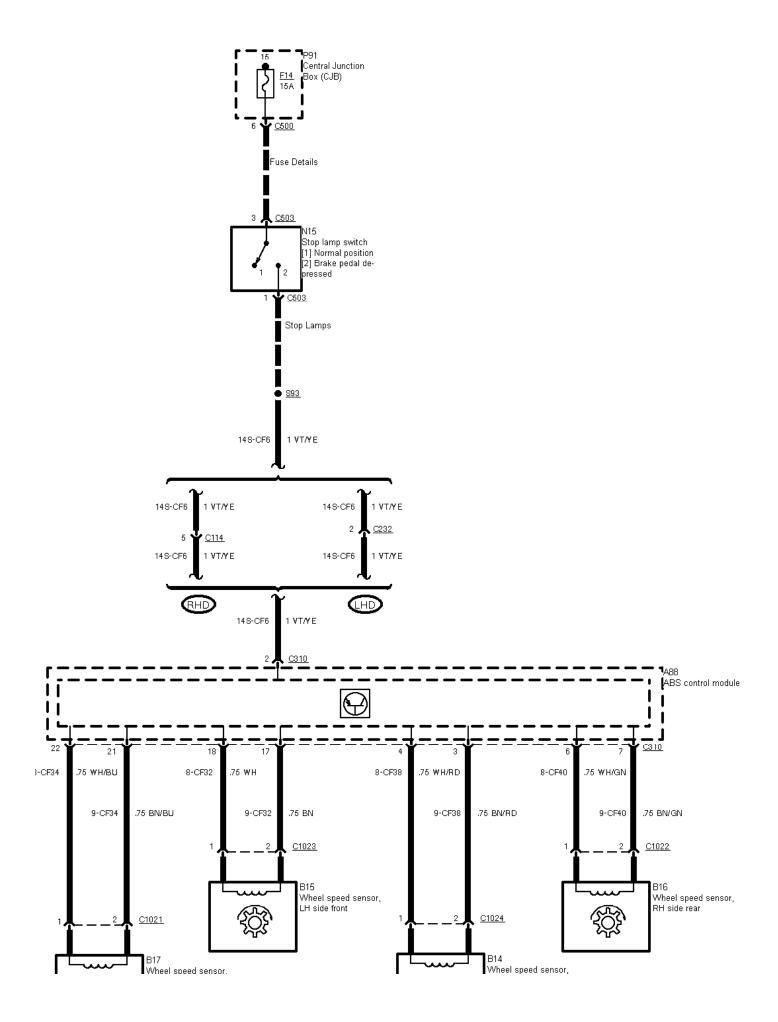

## <sup>2</sup> Circuit Description

12-03-001 , Anti-lock Braking System (ABS) MK 20-I

12-03-002 , Anti-lock Braking System (ABS) MK 20-I

12-03-003, Anti-lock Braking System (ABS) MK 20-I, Diagnostic connectors

12-03-004 , Anti-lock Braking System (ABS) MK 20-I , Diagnostic connectors