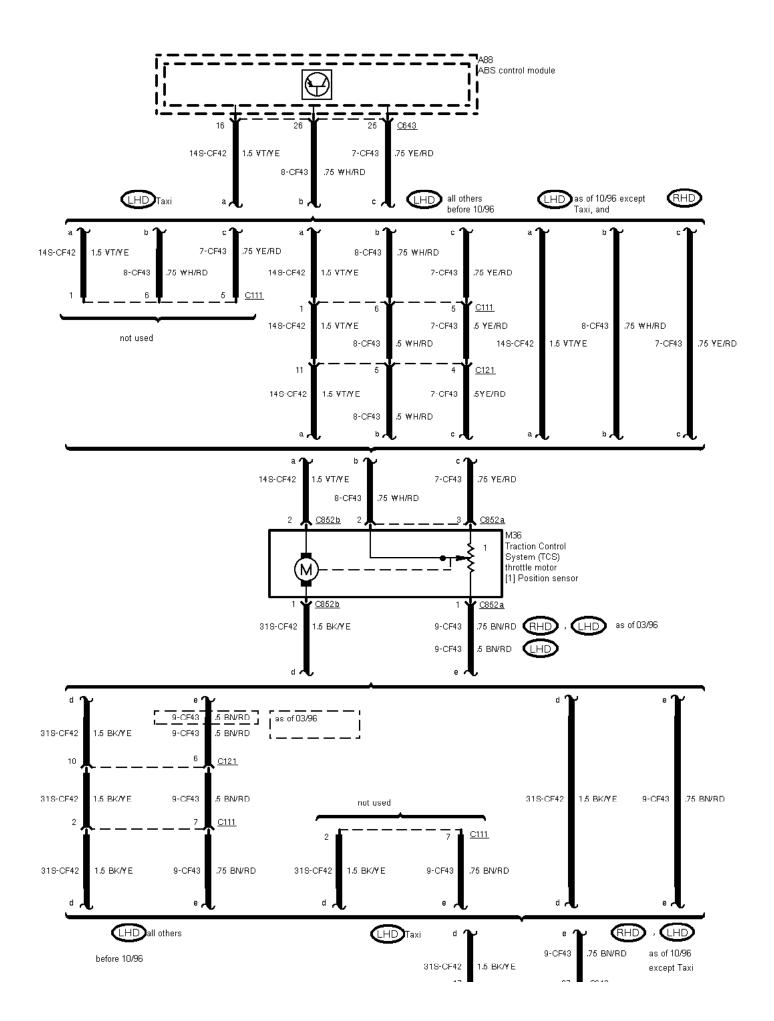

----:

12-02-009 , ABS with Traction Control System (TCS) , Diagnostic connectors before 03/96

12-02-010 , ABS with Traction Control System (TCS) , Diagnostic connectors as of 03/96

12-02-011 , ABS with Traction Control System (TCS) , Diagnostic connectors