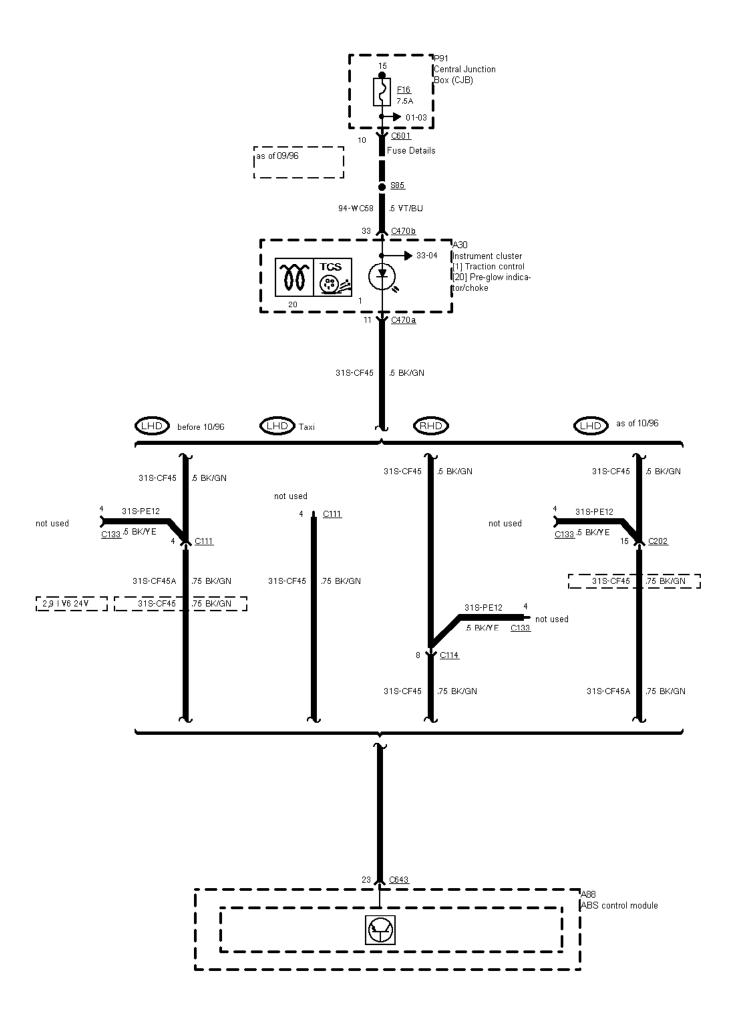

12-02-005, ABS with Traction Control System (TCS)

12-02-006, ABS with Traction Control System (TCS)

12-02-007 , ABS with Traction Control System (TCS) , Except 2,9 I V6 12V

----

12-02-008 , ABS with Traction Control System (TCS) , Except 2,9 I V6 12V  $\,$ 

----:

12-02-009 , ABS with Traction Control System (TCS) , Diagnostic connectors before 03/96

12-02-010 , ABS with Traction Control System (TCS) , Diagnostic connectors as of 03/96

12-02-011 , ABS with Traction Control System (TCS) , Diagnostic connectors