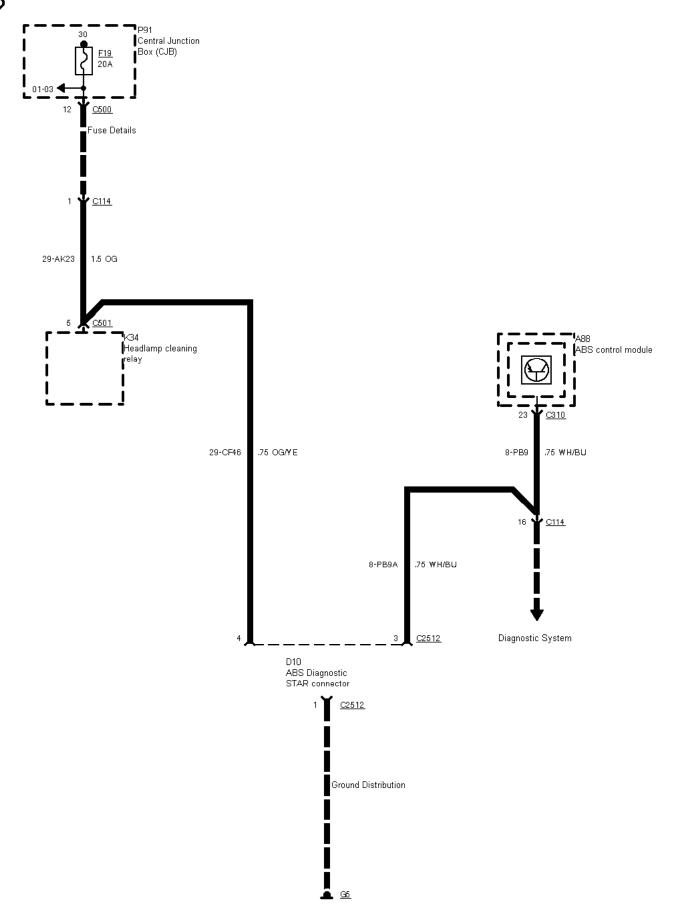

12-02-006, ABS with Traction Control System (TCS)



12-02-007 , ABS with Traction Control System (TCS) , Except 2,9 I V6 12V





----

12-02-008 , ABS with Traction Control System (TCS) , Except 2,9 I V6 12V  $\,$ 





----:

12-02-009 , ABS with Traction Control System (TCS) , Diagnostic connectors before 03/96







12-02-010 , ABS with Traction Control System (TCS) , Diagnostic connectors as of 03/96



12-02-011 , ABS with Traction Control System (TCS) , Diagnostic connectors







## <sup>2</sup> Circuit Description

12-03-001 , Anti-lock Braking System (ABS) MK 20-I



12-03-002 , Anti-lock Braking System (ABS) MK 20-I







12-03-003, Anti-lock Braking System (ABS) MK 20-I, Diagnostic connectors



12-03-004 , Anti-lock Braking System (ABS) MK 20-I , Diagnostic connectors