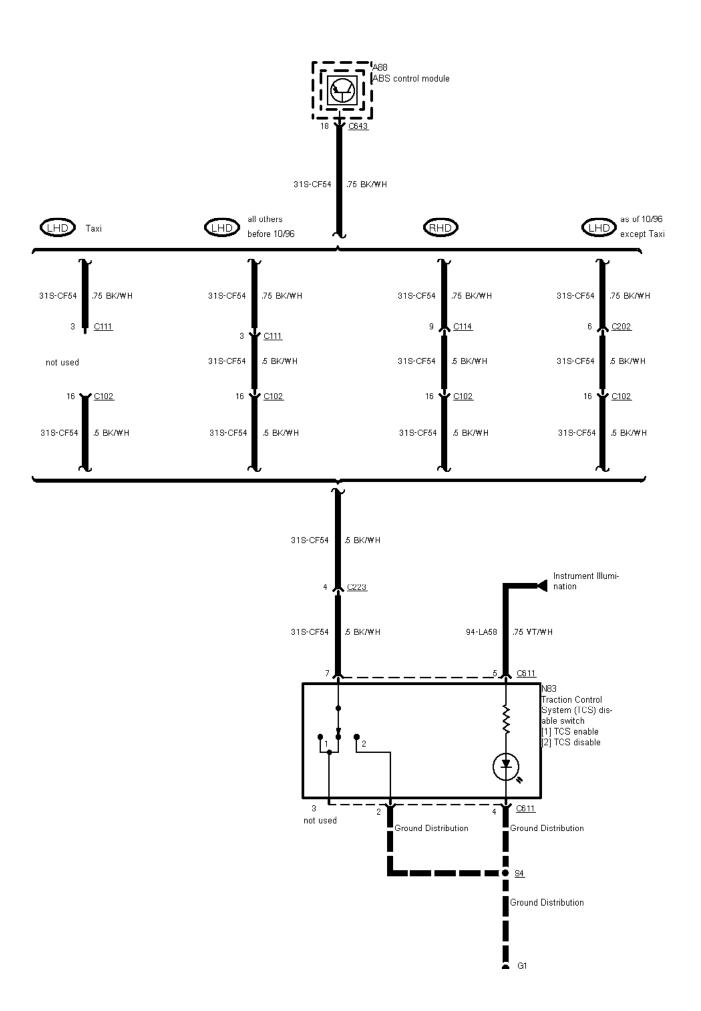

12-02-001, ABS with Traction Control System (TCS)

12-02-002, ABS with Traction Control System (TCS)

vvneer speed sensor, RH side front

12-02-003 , ABS with Traction Control System (TCS) , before 03/96

12-02-004 , ABS with Traction Control System (TCS) , as of 03/96

12-02-005, ABS with Traction Control System (TCS)

12-02-006, ABS with Traction Control System (TCS)

12-02-007 , ABS with Traction Control System (TCS) , Except 2,9 I V6 12V

----

12-02-008 , ABS with Traction Control System (TCS) , Except 2,9 I V6 12V  $\,$ 