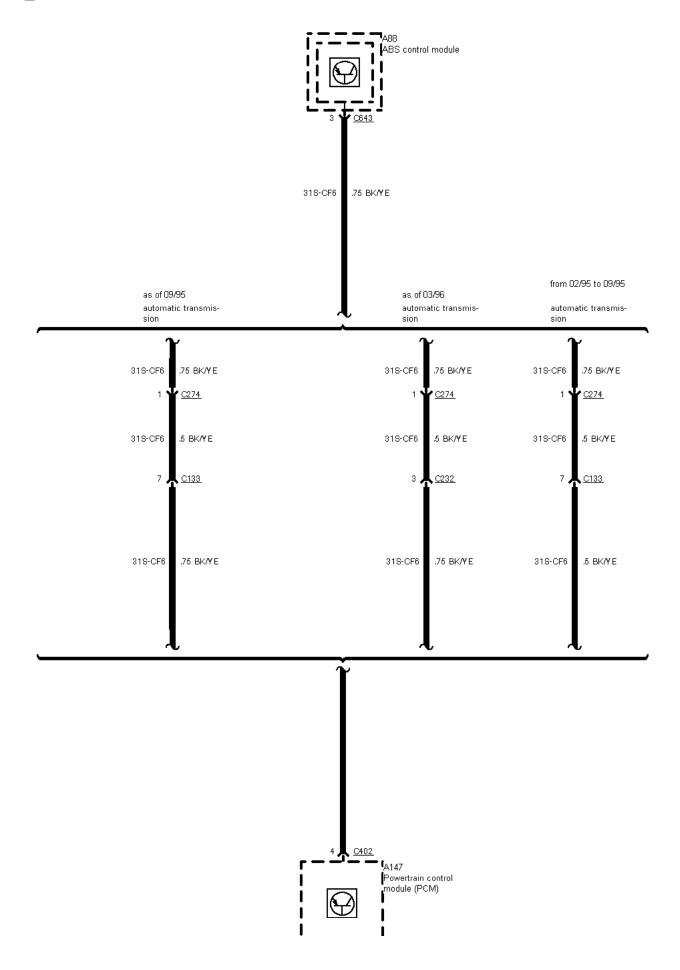

----:

12-02-009 , ABS with Traction Control System (TCS) , Diagnostic connectors before 03/96

12-02-010 , ABS with Traction Control System (TCS) , Diagnostic connectors as of 03/96

12-02-011 , ABS with Traction Control System (TCS) , Diagnostic connectors

12-03-004 , Anti-lock Braking System (ABS) MK 20-I , Diagnostic connectors