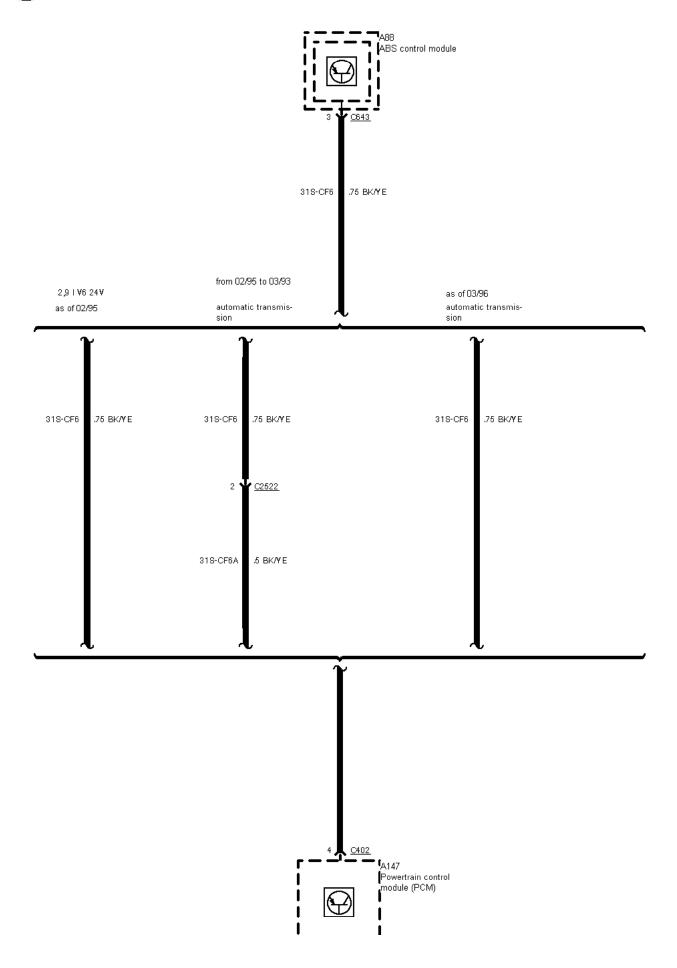

12-02-005, ABS with Traction Control System (TCS)

12-02-006, ABS with Traction Control System (TCS)

12-02-007 , ABS with Traction Control System (TCS) , Except 2,9 I V6 12V

----

12-02-008 , ABS with Traction Control System (TCS) , Except 2,9 I V6 12V  $\,$ 

----:

12-02-009 , ABS with Traction Control System (TCS) , Diagnostic connectors before 03/96

12-02-010 , ABS with Traction Control System (TCS) , Diagnostic connectors as of 03/96

12-02-011 , ABS with Traction Control System (TCS) , Diagnostic connectors