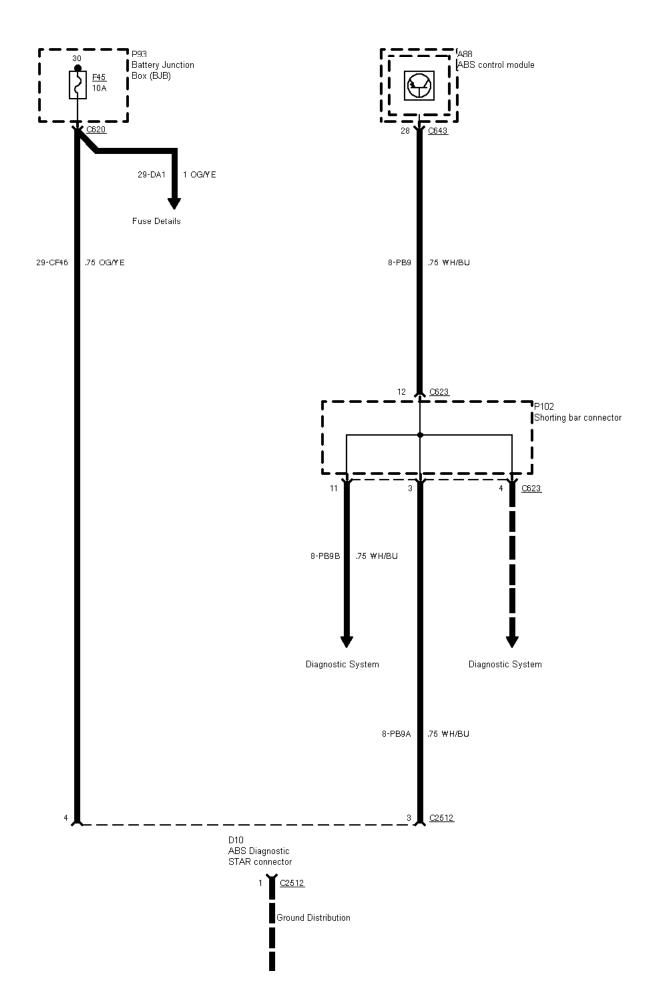

----:

12-02-009 , ABS with Traction Control System (TCS) , Diagnostic connectors before 03/96

12-02-010 , ABS with Traction Control System (TCS) , Diagnostic connectors as of 03/96

12-02-011 , ABS with Traction Control System (TCS) , Diagnostic connectors

## <sup>2</sup> Circuit Description

12-03-001 , Anti-lock Braking System (ABS) MK 20-I

12-03-002 , Anti-lock Braking System (ABS) MK 20-I

12-03-003, Anti-lock Braking System (ABS) MK 20-I, Diagnostic connectors