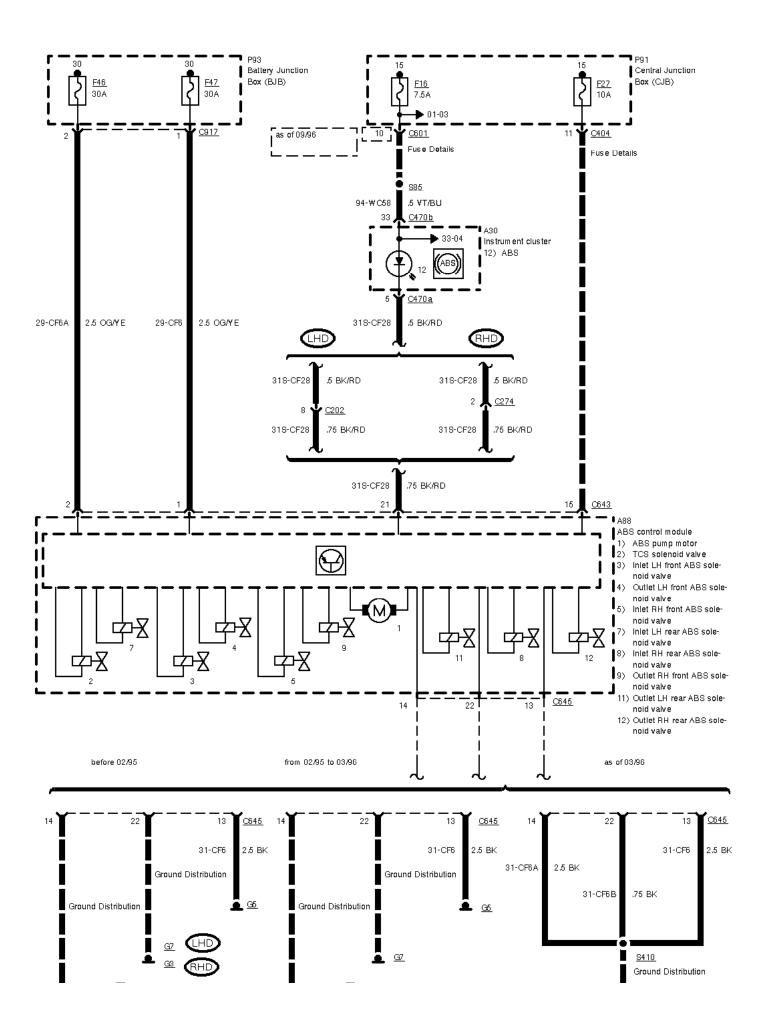

12-02-001, ABS with Traction Control System (TCS)

12-02-002, ABS with Traction Control System (TCS)

vvneer speed sensor, RH side front

12-02-003 , ABS with Traction Control System (TCS) , before 03/96

12-02-004 , ABS with Traction Control System (TCS) , as of 03/96

12-02-005, ABS with Traction Control System (TCS)

12-02-006, ABS with Traction Control System (TCS)

12-02-007 , ABS with Traction Control System (TCS) , Except 2,9 I V6 12V

----

12-02-008 , ABS with Traction Control System (TCS) , Except 2,9 I V6 12V  $\,$ 