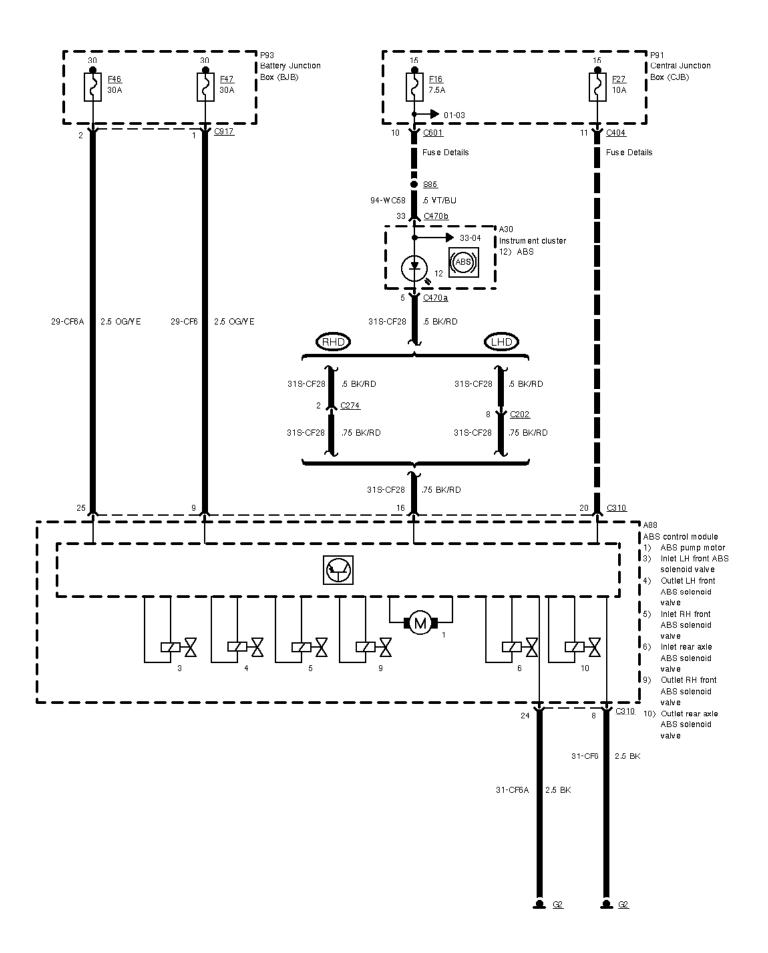

## <sup>2</sup> Circuit Description

12-03-001 , Anti-lock Braking System (ABS) MK 20-I

12-03-002 , Anti-lock Braking System (ABS) MK 20-I

12-03-003, Anti-lock Braking System (ABS) MK 20-I, Diagnostic connectors

12-03-004 , Anti-lock Braking System (ABS) MK 20-I , Diagnostic connectors