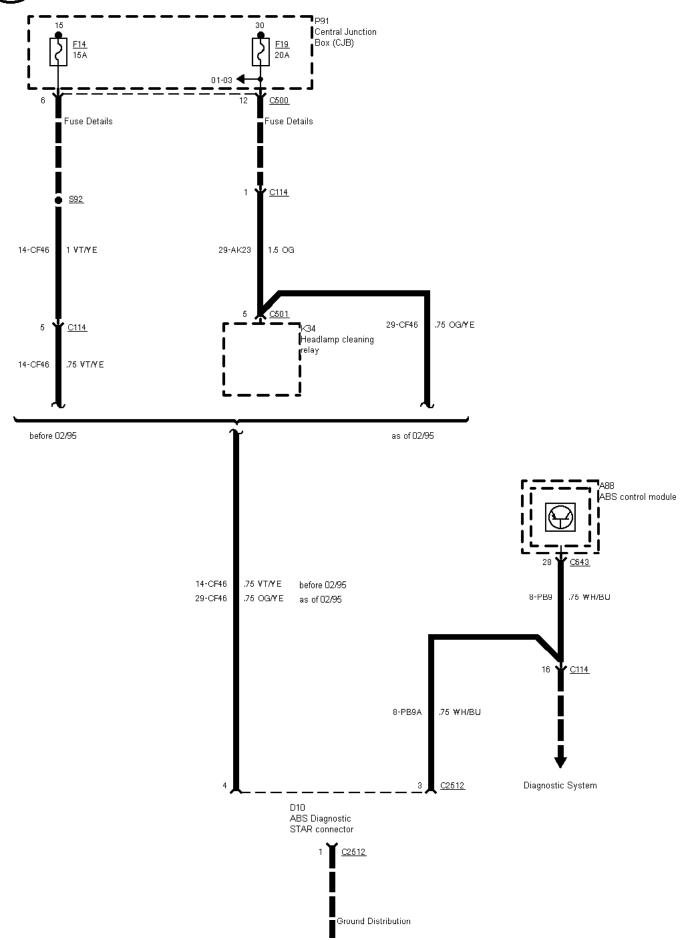

## <sup>2</sup> Circuit Description

12-03-001 , Anti-lock Braking System (ABS) MK 20-I

12-03-002 , Anti-lock Braking System (ABS) MK 20-I

12-03-003, Anti-lock Braking System (ABS) MK 20-I, Diagnostic connectors

12-03-004 , Anti-lock Braking System (ABS) MK 20-I , Diagnostic connectors