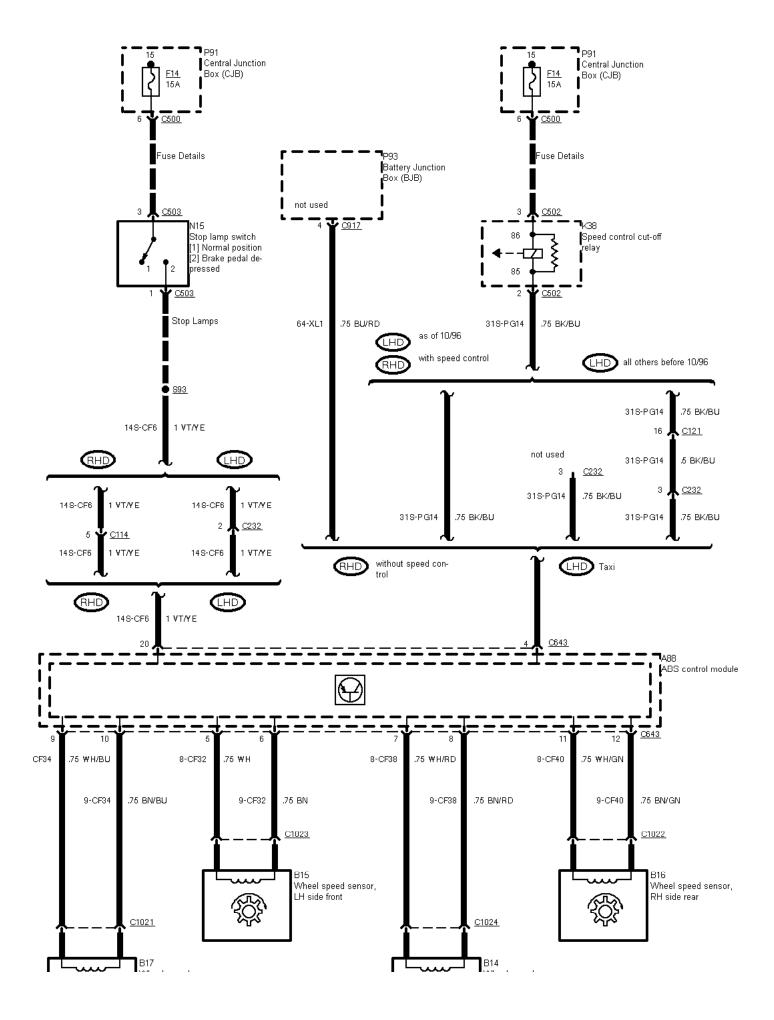

## <sup>2</sup> Circuit Description

12-03-001 , Anti-lock Braking System (ABS) MK 20-I

12-03-002 , Anti-lock Braking System (ABS) MK 20-I

12-03-003, Anti-lock Braking System (ABS) MK 20-I, Diagnostic connectors

12-03-004 , Anti-lock Braking System (ABS) MK 20-I , Diagnostic connectors