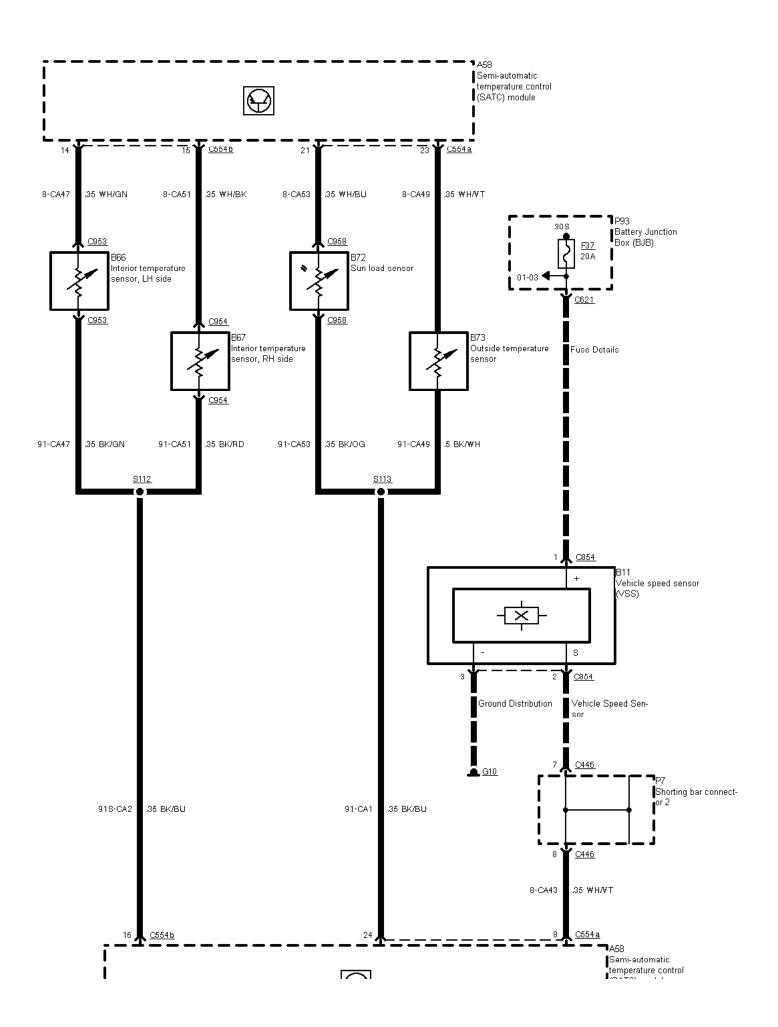

34-05-005 , Air Conditioning with SATC (03/96 ->)

Semi-automatic temperature control (SATC) module

34-05-006 , Air Conditioning with SATC (03/96 ->) , Petrol engines except 2,9 I V6 12V

34-05-007 , Air Conditioning with SATC (03/96 ->) , Engine cooling fan petrol engines except 2,9 I V6 12V