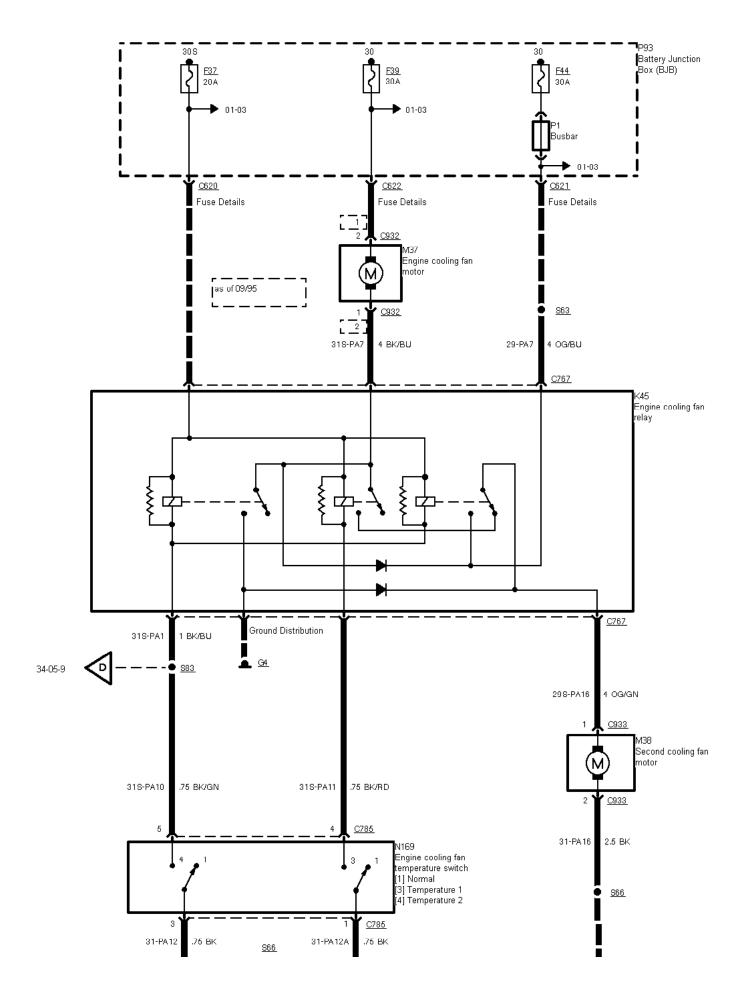

34-05-005 , Air Conditioning with SATC (03/96 ->)

Semi-automatic temperature control (SATC) module

34-05-006 , Air Conditioning with SATC (03/96 ->) , Petrol engines except 2,9 I V6 12V

34-05-007 , Air Conditioning with SATC (03/96 ->) , Engine cooling fan petrol engines except 2,9 I V6 12V

34-05-008 , Air Conditioning with SATC (03/96 ->) , 2,9 I V6 12V

34-05-009 , Air Conditioning with SATC (03/96 ->) , TCI Diesel from 03/96 to 09/96

34-05-010 , Air Conditioning with SATC (03/96 ->) , Engine cooling fan, 2,9 I V6 12V