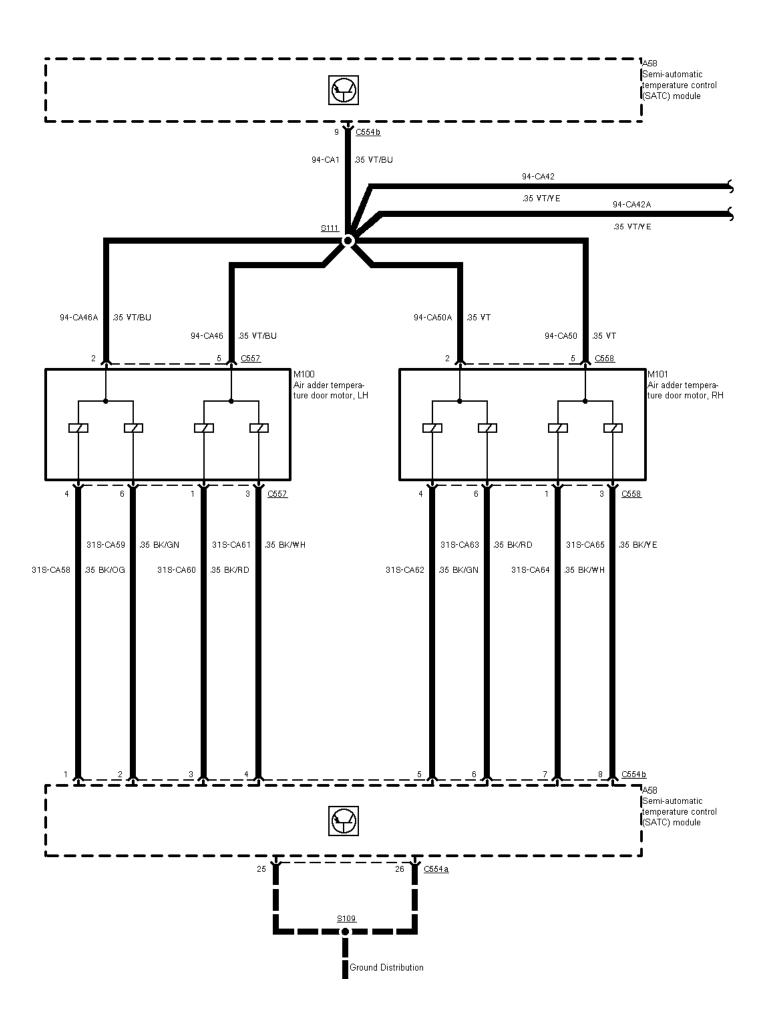

34-05-001, Air Conditioning with SATC (03/96 ->), Power, heater blower motor

34-05-002 , Air Conditioning with SATC (03/96 ->) , Sensors

34-05-003 , Air Conditioning with SATC (03/96 ->) , Door motors

34-05-004 , Air Conditioning with SATC (03/96 ->) , Door motors