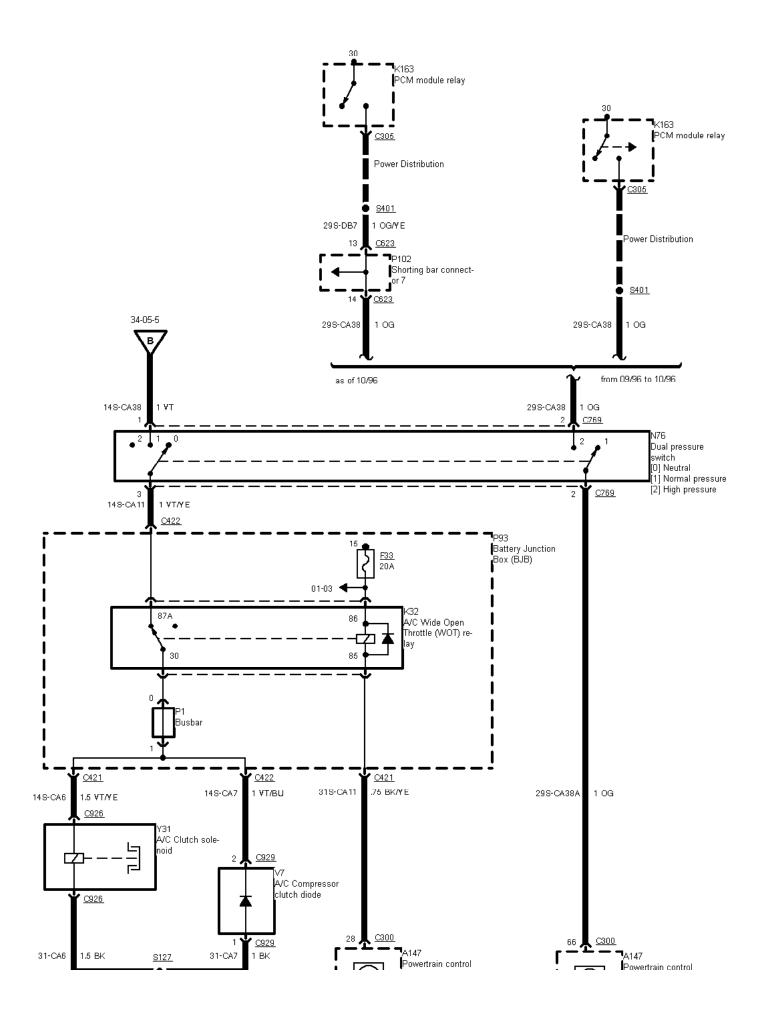

34-05-008 , Air Conditioning with SATC (03/96 ->) , 2,9 I V6 12V

34-05-009 , Air Conditioning with SATC (03/96 ->) , TCI Diesel from 03/96 to 09/96

34-05-010 , Air Conditioning with SATC (03/96 ->) , Engine cooling fan, 2,9 I V6 12V

34-05-011 , Air Conditioning with SATC (03/96 ->) , Engine cooling fan, TCI Diesel from 03/96 to 09/96

34-05-012 , Air Conditioning with SATC (03/96 ->) , TCI Diesel as of 09/96

34-05-013 , Air Conditioning with SATC (03/96 ->) , Engine cooling fan, TCI Diesel as of 09/96