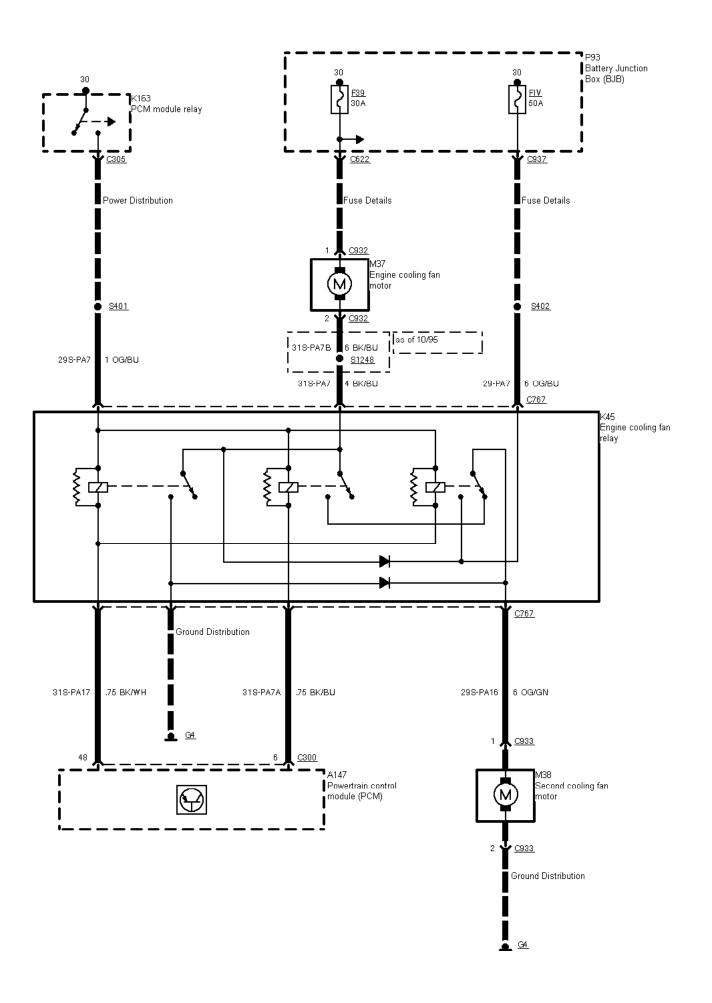

34-05-008 , Air Conditioning with SATC (03/96 ->) , 2,9 I V6 12V

34-05-009 , Air Conditioning with SATC (03/96 ->) , TCI Diesel from 03/96 to 09/96

34-05-010 , Air Conditioning with SATC (03/96 ->) , Engine cooling fan, 2,9 I V6 12V

34-05-011 , Air Conditioning with SATC (03/96 ->) , Engine cooling fan, TCI Diesel from 03/96 to 09/96

34-05-012 , Air Conditioning with SATC (03/96 ->) , TCI Diesel as of 09/96

34-05-013 , Air Conditioning with SATC (03/96 ->) , Engine cooling fan, TCI Diesel as of 09/96