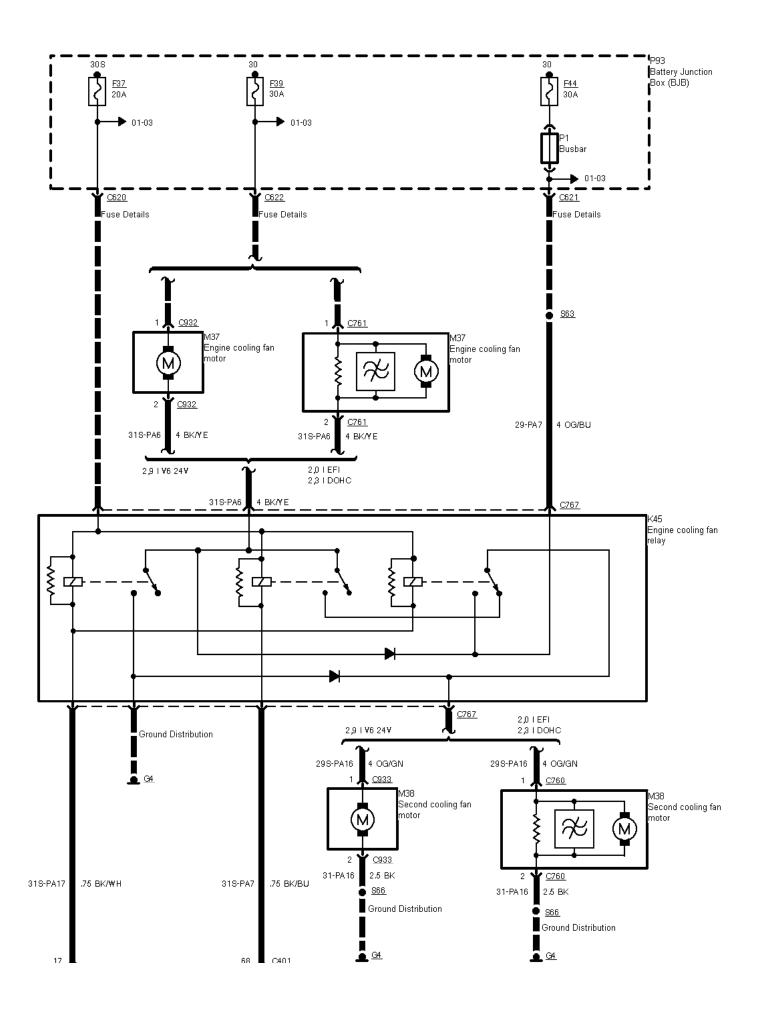

34-05-005 , Air Conditioning with SATC (03/96 ->)

Semi-automatic temperature control (SATC) module

34-05-006 , Air Conditioning with SATC (03/96 ->) , Petrol engines except 2,9 I V6 12V

34-05-007 , Air Conditioning with SATC (03/96 ->) , Engine cooling fan petrol engines except 2,9 I V6 12V

34-05-008 , Air Conditioning with SATC (03/96 ->) , 2,9 I V6 12V

34-05-009 , Air Conditioning with SATC (03/96 ->) , TCI Diesel from 03/96 to 09/96

34-05-010 , Air Conditioning with SATC (03/96 ->) , Engine cooling fan, 2,9 I V6 12V