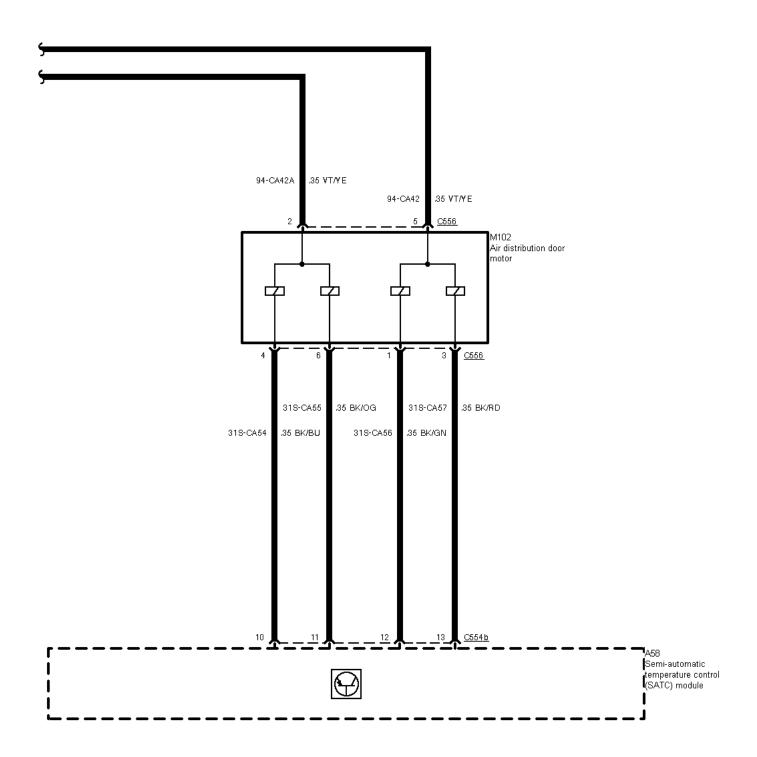

34-05-001, Air Conditioning with SATC (03/96 ->), Power, heater blower motor

34-05-002 , Air Conditioning with SATC (03/96 ->) , Sensors

34-05-003 , Air Conditioning with SATC (03/96 ->) , Door motors

34-05-004 , Air Conditioning with SATC (03/96 ->) , Door motors