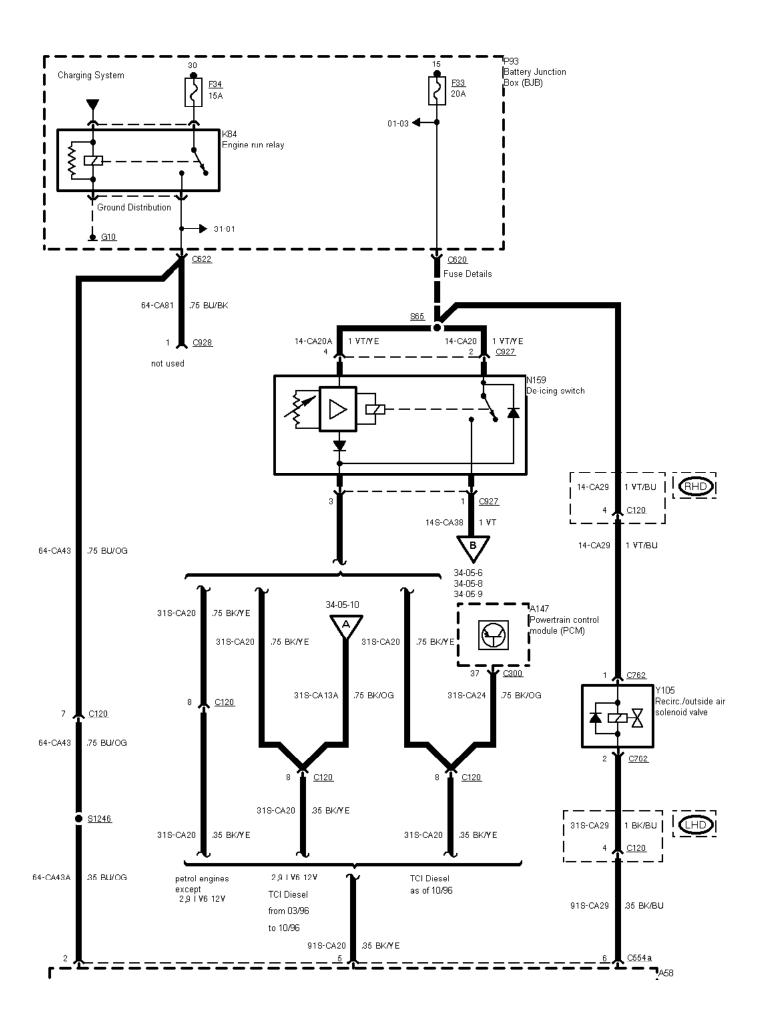

34-05-005 , Air Conditioning with SATC (03/96 ->)

Semi-automatic temperature control (SATC) module

34-05-006 , Air Conditioning with SATC (03/96 ->) , Petrol engines except 2,9 I V6 12V

34-05-007 , Air Conditioning with SATC (03/96 ->) , Engine cooling fan petrol engines except 2,9 I V6 12V

34-05-008 , Air Conditioning with SATC (03/96 ->) , 2,9 I V6 12V

34-05-009 , Air Conditioning with SATC (03/96 ->) , TCI Diesel from 03/96 to 09/96

34-05-010 , Air Conditioning with SATC (03/96 ->) , Engine cooling fan, 2,9 I V6 12V

34-05-011 , Air Conditioning with SATC (03/96 ->) , Engine cooling fan, TCI Diesel from 03/96 to 09/96

34-05-012 , Air Conditioning with SATC (03/96 ->) , TCI Diesel as of 09/96

34-05-013 , Air Conditioning with SATC (03/96 ->) , Engine cooling fan, TCI Diesel as of 09/96