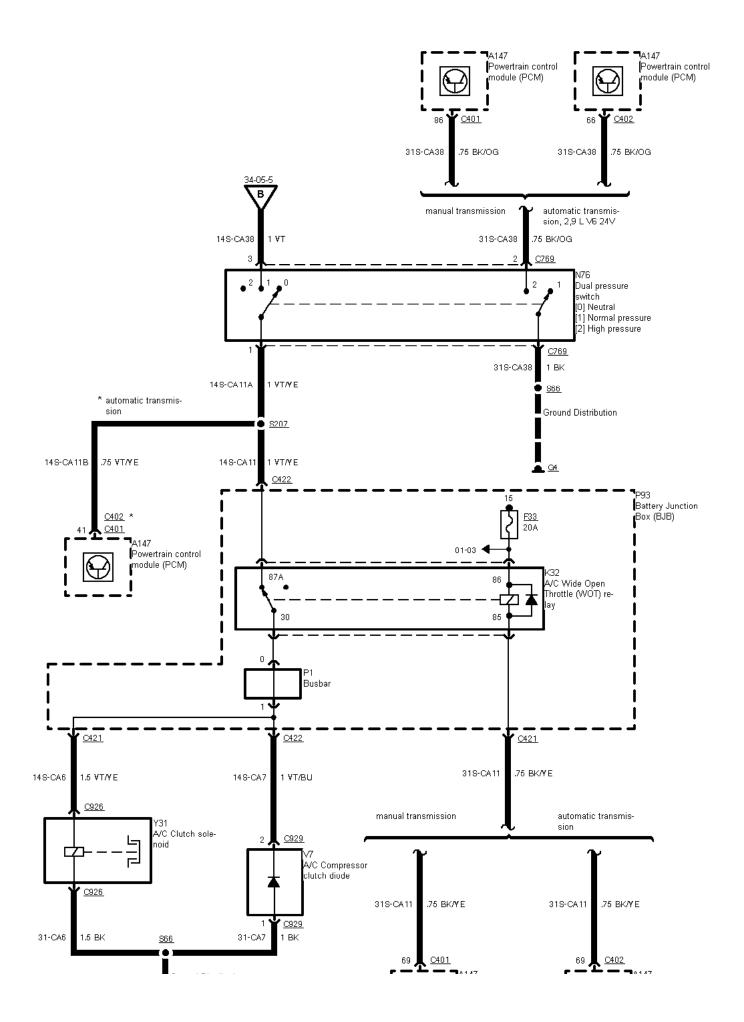

34-05-005 , Air Conditioning with SATC (03/96 ->)

Semi-automatic temperature control (SATC) module

34-05-006 , Air Conditioning with SATC (03/96 ->) , Petrol engines except 2,9 I V6 12V

34-05-007 , Air Conditioning with SATC (03/96 ->) , Engine cooling fan petrol engines except 2,9 I V6 12V