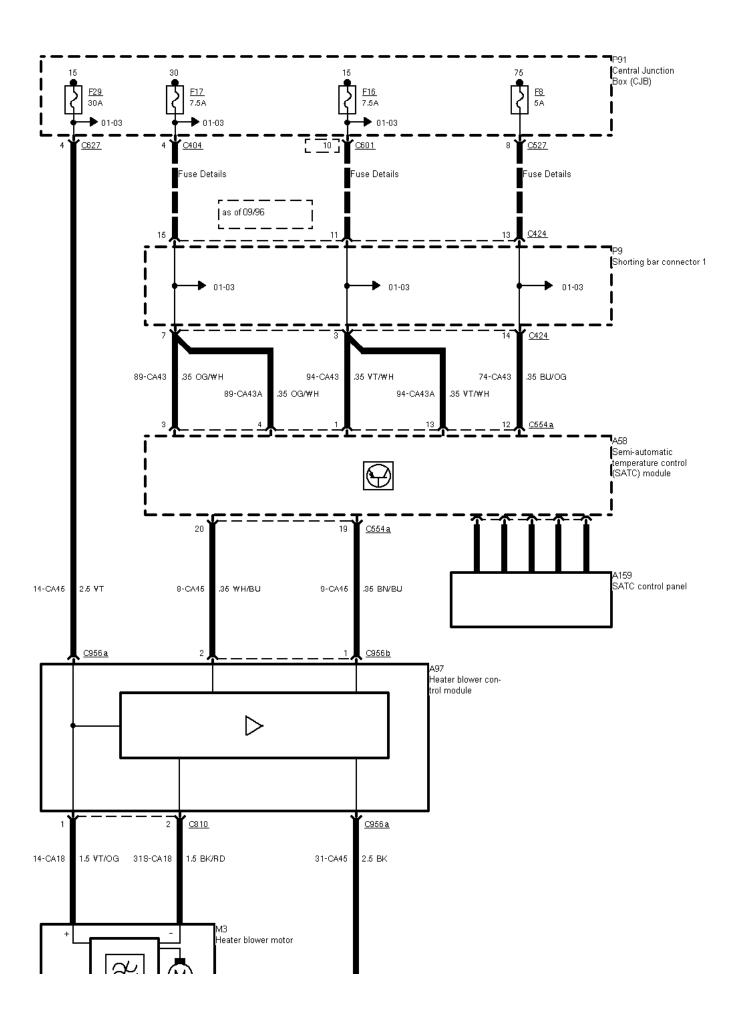

34-05-001, Air Conditioning with SATC (03/96 ->), Power, heater blower motor

34-05-002 , Air Conditioning with SATC (03/96 ->) , Sensors

34-05-003 , Air Conditioning with SATC (03/96 ->) , Door motors

34-05-004 , Air Conditioning with SATC (03/96 ->) , Door motors