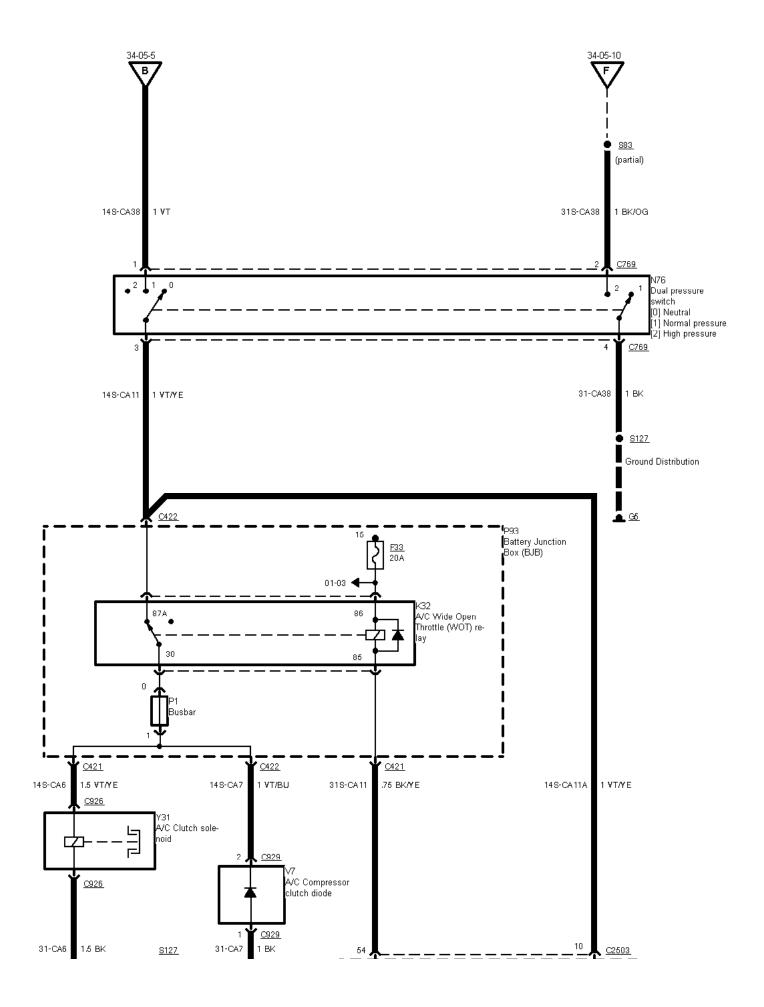

34-05-005 , Air Conditioning with SATC (03/96 ->)

Semi-automatic temperature control (SATC) module

34-05-006 , Air Conditioning with SATC (03/96 ->) , Petrol engines except 2,9 I V6 12V

34-05-007 , Air Conditioning with SATC (03/96 ->) , Engine cooling fan petrol engines except 2,9 I V6 12V

34-05-008 , Air Conditioning with SATC (03/96 ->) , 2,9 I V6 12V

34-05-009 , Air Conditioning with SATC (03/96 ->) , TCI Diesel from 03/96 to 09/96

34-05-010 , Air Conditioning with SATC (03/96 ->) , Engine cooling fan, 2,9 I V6 12V