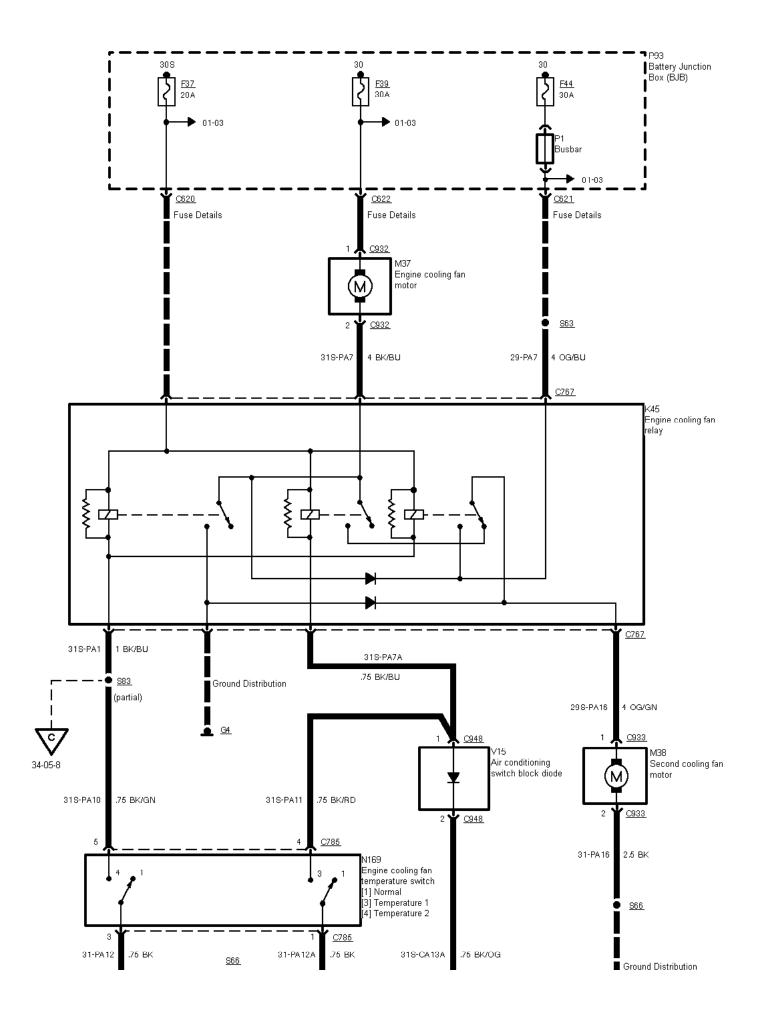

34-05-008 , Air Conditioning with SATC (03/96 ->) , 2,9 I V6 12V

34-05-009 , Air Conditioning with SATC (03/96 ->) , TCI Diesel from 03/96 to 09/96

34-05-010 , Air Conditioning with SATC (03/96 ->) , Engine cooling fan, 2,9 I V6 12V