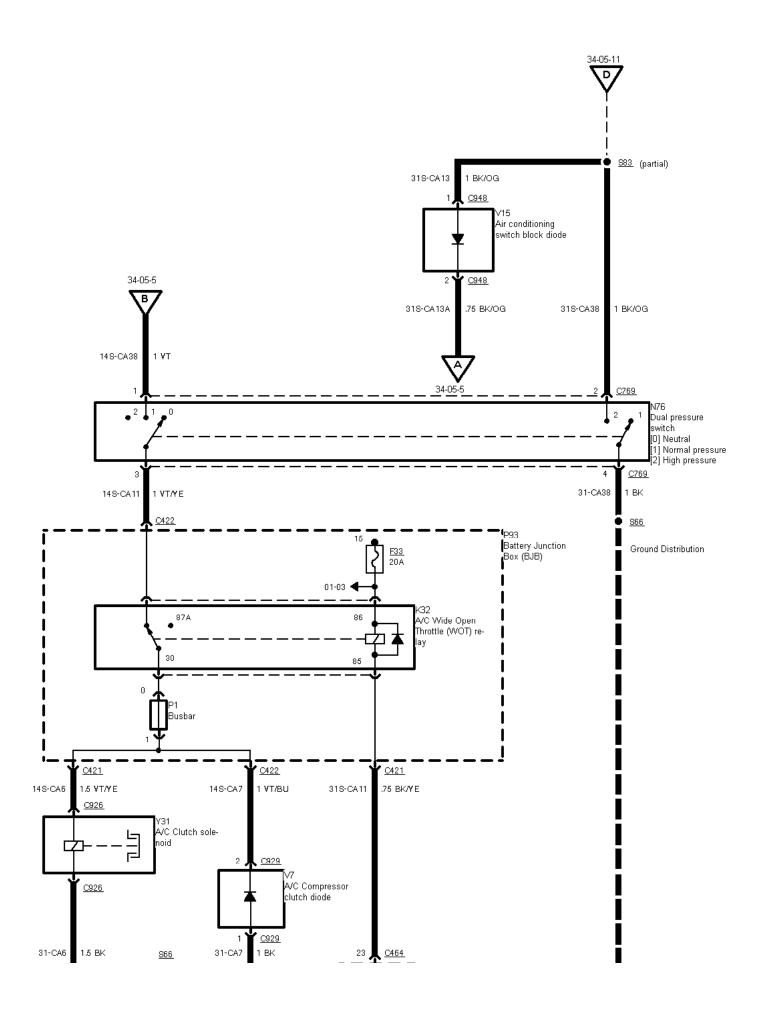

34-05-005 , Air Conditioning with SATC (03/96 ->)

Semi-automatic temperature control (SATC) module

34-05-006 , Air Conditioning with SATC (03/96 ->) , Petrol engines except 2,9 I V6 12V

34-05-007 , Air Conditioning with SATC (03/96 ->) , Engine cooling fan petrol engines except 2,9 I V6 12V

34-05-008 , Air Conditioning with SATC (03/96 ->) , 2,9 I V6 12V

34-05-009 , Air Conditioning with SATC (03/96 ->) , TCI Diesel from 03/96 to 09/96

34-05-010 , Air Conditioning with SATC (03/96 ->) , Engine cooling fan, 2,9 I V6 12V

34-05-011 , Air Conditioning with SATC (03/96 ->) , Engine cooling fan, TCI Diesel from 03/96 to 09/96

34-05-012 , Air Conditioning with SATC (03/96 ->) , TCI Diesel as of 09/96

34-05-013 , Air Conditioning with SATC (03/96 ->) , Engine cooling fan, TCI Diesel as of 09/96