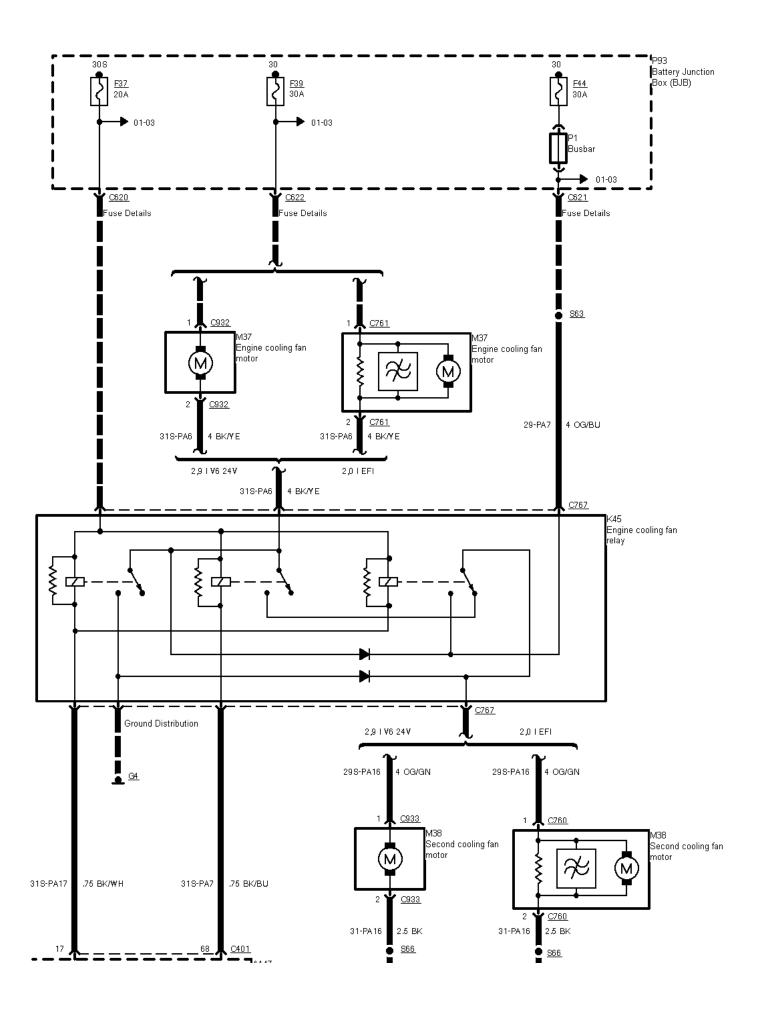

34-04-006 , Air Conditioning with SATC , Petrol engines before 02/95, except 2,9 I V6 12V

34-04-007 , Air Conditioning with SATC , Petrol engines as of 02/95, except 2,9 I V6 12V

34-04-008 , Air Conditioning with SATC , TCI Diesel before 02/95 and as of 09/95, TCI Diesel without PATS from 02/95 to 09/95