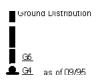

34-04-012 , Air Conditioning with SATC , Engine cooling fan, 2,9 l V6 12V

 ${\bf 34\text{-}04\text{-}013}$  , Air Conditioning with SATC , Engine cooling fan, TCI Diesel