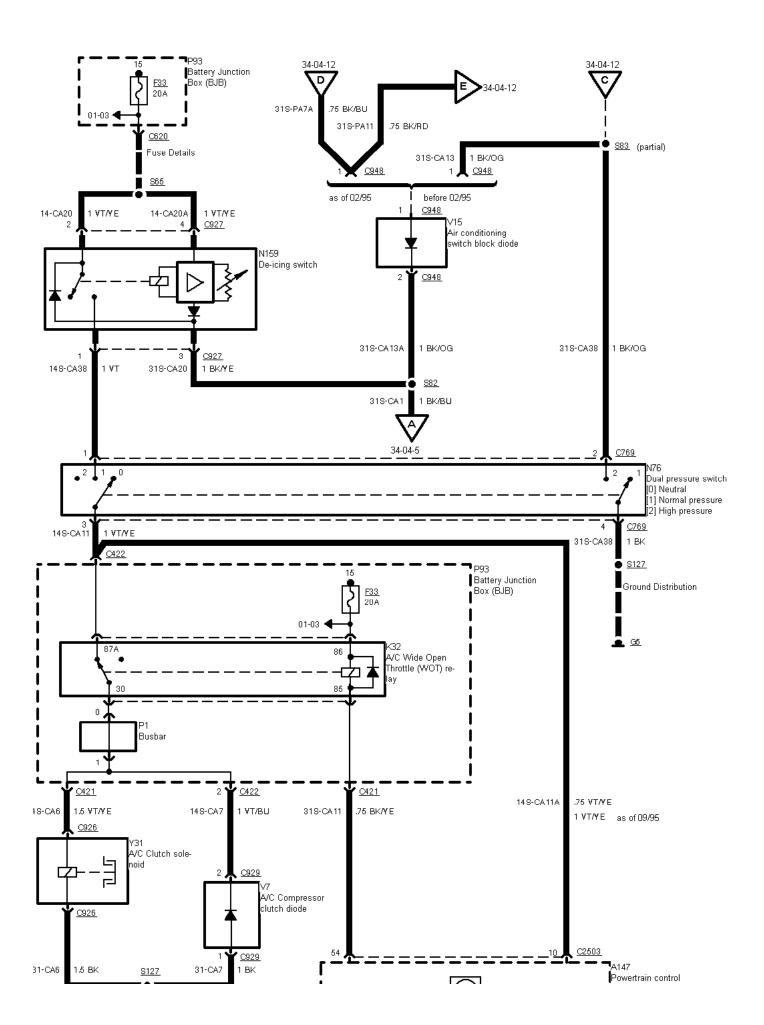

 $\ensuremath{\mathsf{34\text{-}04\text{-}003}}$  , Air Conditioning with SATC , Door motors

 ${\bf 34\text{-}04\text{-}004}$  , Air Conditioning with SATC , Door motors

34-04-005 , Air Conditioning with SATC