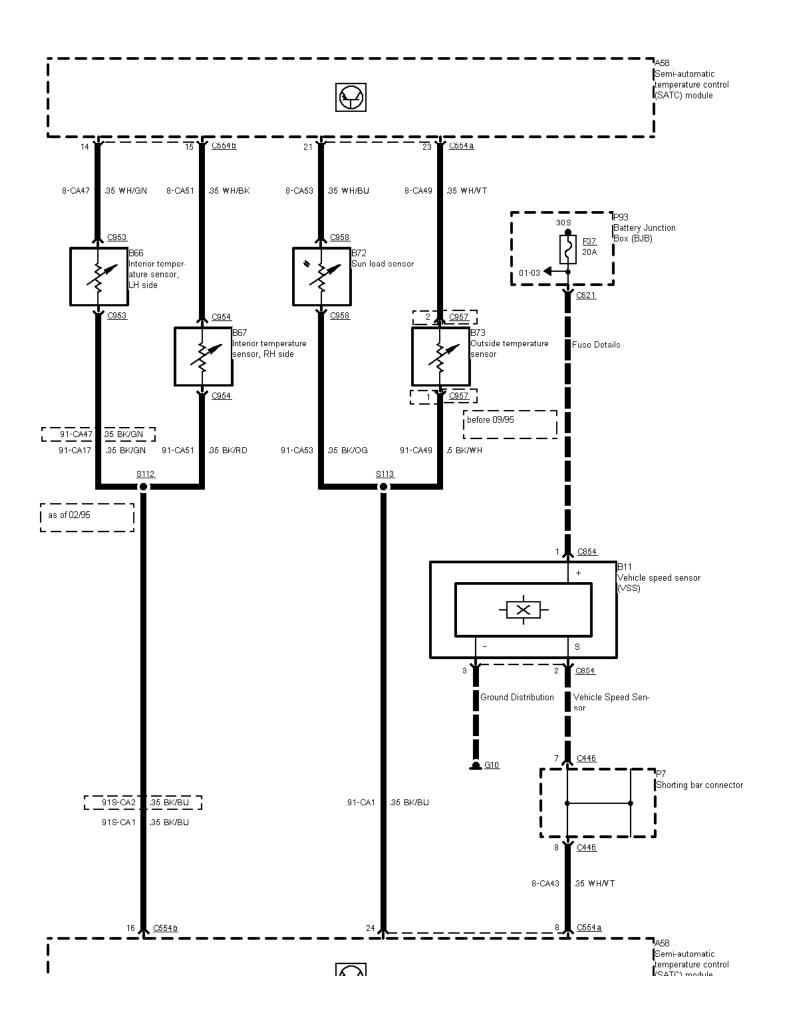

 $\ensuremath{\mathsf{34\text{-}04\text{-}003}}$  , Air Conditioning with SATC , Door motors

 ${\bf 34\text{-}04\text{-}004}$  , Air Conditioning with SATC , Door motors

34-04-005 , Air Conditioning with SATC