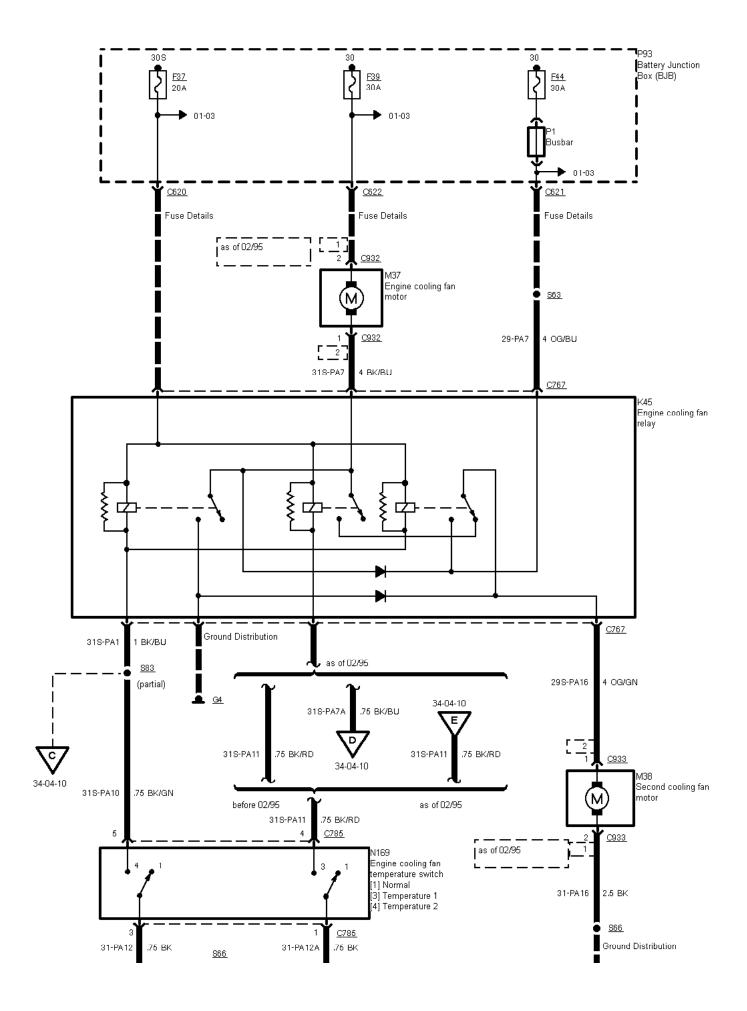

34-04-012 , Air Conditioning with SATC , Engine cooling fan, 2,9 l V6 12V

 ${\bf 34\text{-}04\text{-}013}$  , Air Conditioning with SATC , Engine cooling fan, TCI Diesel