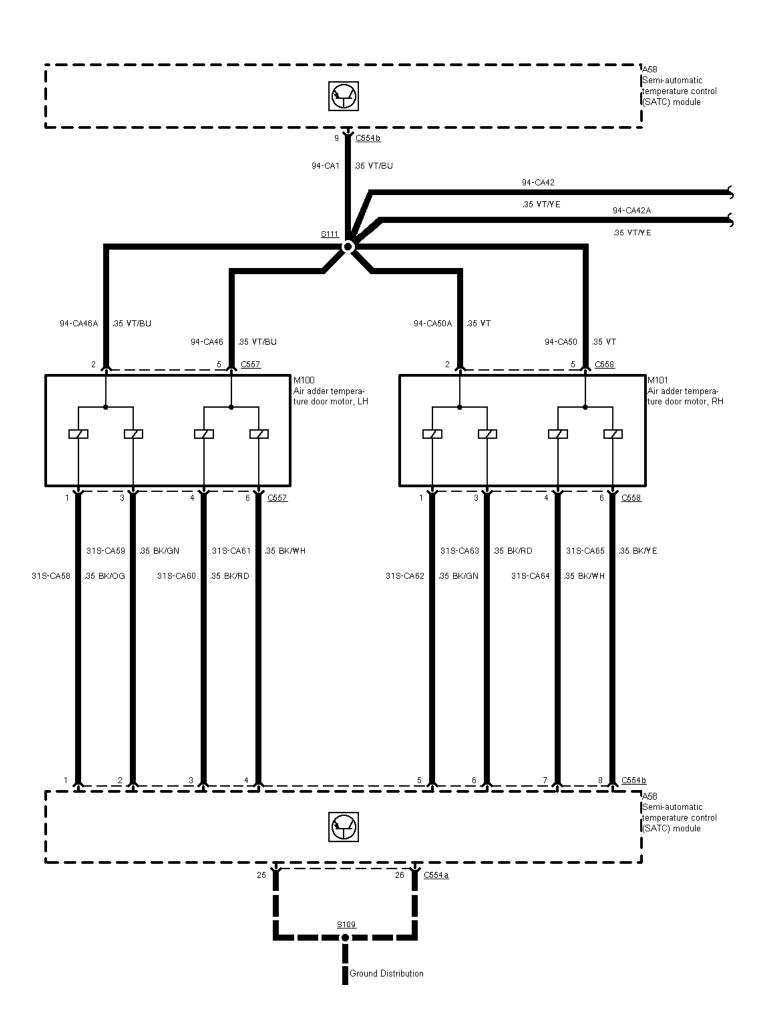

 $\ensuremath{\mathsf{34\text{-}04\text{-}003}}$  , Air Conditioning with SATC , Door motors

 ${\bf 34\text{-}04\text{-}004}$  , Air Conditioning with SATC , Door motors

34-04-005 , Air Conditioning with SATC