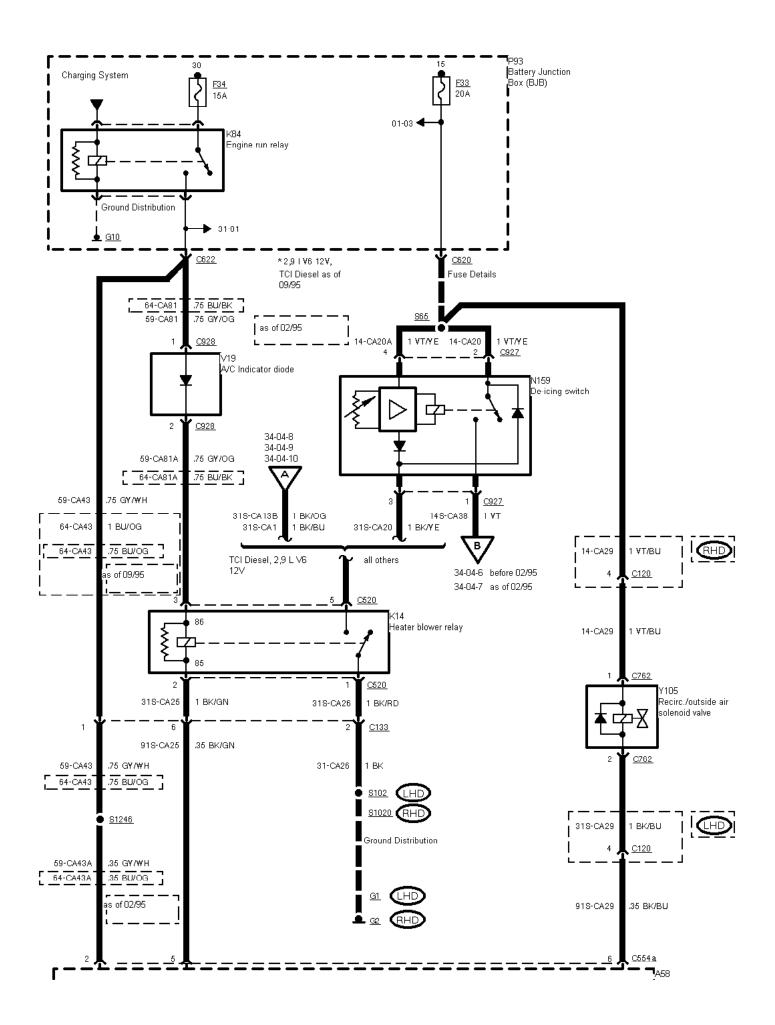

34-04-006 , Air Conditioning with SATC , Petrol engines before 02/95, except 2,9 I V6 12V

34-04-007 , Air Conditioning with SATC , Petrol engines as of 02/95, except 2,9 I V6 12V

34-04-008 , Air Conditioning with SATC , TCI Diesel before 02/95 and as of 09/95, TCI Diesel without PATS from 02/95 to 09/95

34-04-009 , Air Conditioning with SATC , TCI Diesel with PATS from 02/95 to 09/95

34-04-010 , Air Conditioning with SATC , 2,9 I V6 12V

34-04-011 , Air Conditioning with SATC , Engine cooling fan, except TCI Diesel, except 2,9 I V6 12V