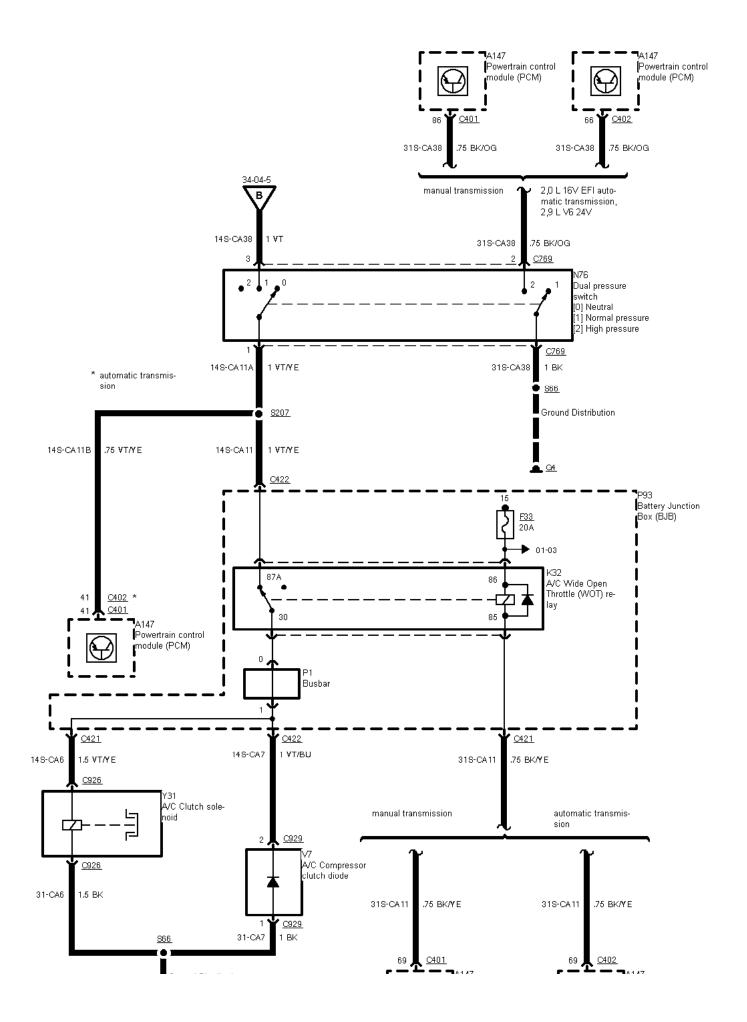

34-04-001 , Air Conditioning with SATC , Power, heater blower motor







 ${\bf 34\text{-}04\text{-}002}$  , Air Conditioning with SATC , Sensors



| ! \\Dagger \Bar \Bar \Bar \Bar \Bar \Bar \Bar \Ba | (UMTO) Module |
|---------------------------------------------------|---------------|
| <u> </u>                                          | _!            |

 $\ensuremath{\mathsf{34\text{-}04\text{-}003}}$  , Air Conditioning with SATC , Door motors



 ${\bf 34\text{-}04\text{-}004}$  , Air Conditioning with SATC , Door motors



34-04-005 , Air Conditioning with SATC





34-04-006 , Air Conditioning with SATC , Petrol engines before 02/95, except 2,9 I V6 12V









34-04-007 , Air Conditioning with SATC , Petrol engines as of 02/95, except 2,9 I V6 12V









34-04-008 , Air Conditioning with SATC , TCI Diesel before 02/95 and as of 09/95, TCI Diesel without PATS from 02/95 to 09/95









34-04-009 , Air Conditioning with SATC , TCI Diesel with PATS from 02/95 to 09/95









34-04-010 , Air Conditioning with SATC , 2,9 I V6 12V





34-04-011 , Air Conditioning with SATC , Engine cooling fan, except TCI Diesel, except 2,9 I V6 12V



34-04-012 , Air Conditioning with SATC , Engine cooling fan, 2,9 l V6 12V







 ${\bf 34\text{-}04\text{-}013}$  , Air Conditioning with SATC , Engine cooling fan, TCI Diesel





## Circuit Description