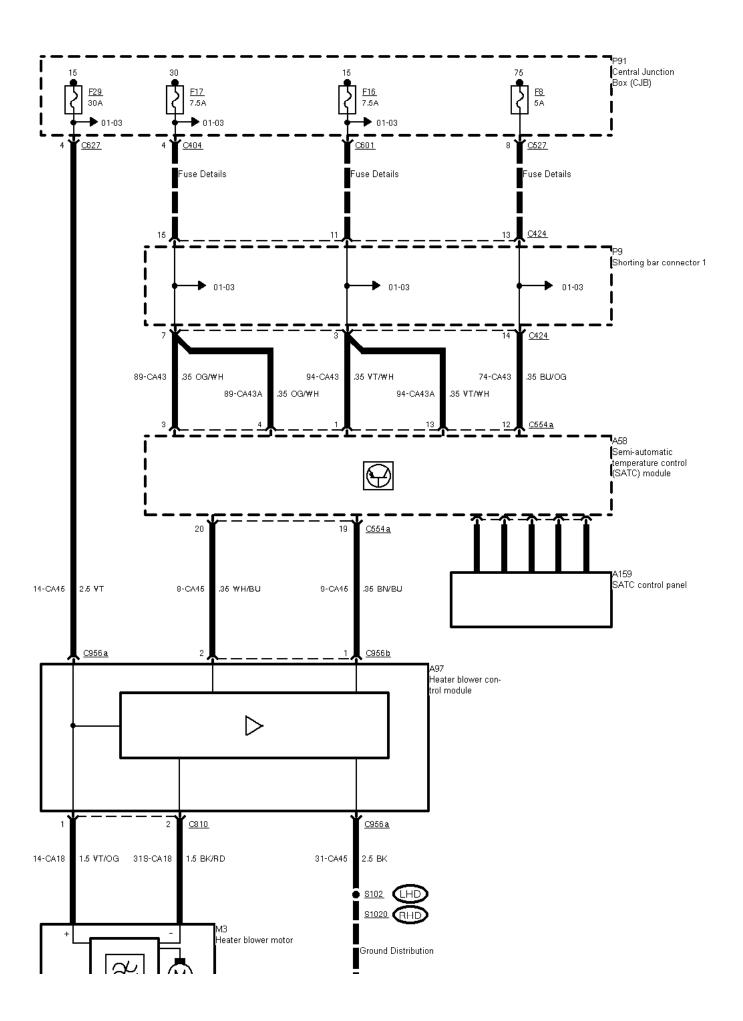

34-04-001 , Air Conditioning with SATC , Power, heater blower motor

 ${\bf 34\text{-}04\text{-}002}$  , Air Conditioning with SATC , Sensors

| ! \\Dagger \Bar \Bar \Bar \Bar \Bar \Bar \Bar \Ba | (UMTO) Module |
|---------------------------------------------------|---------------|
| <u> </u>                                          | _!            |