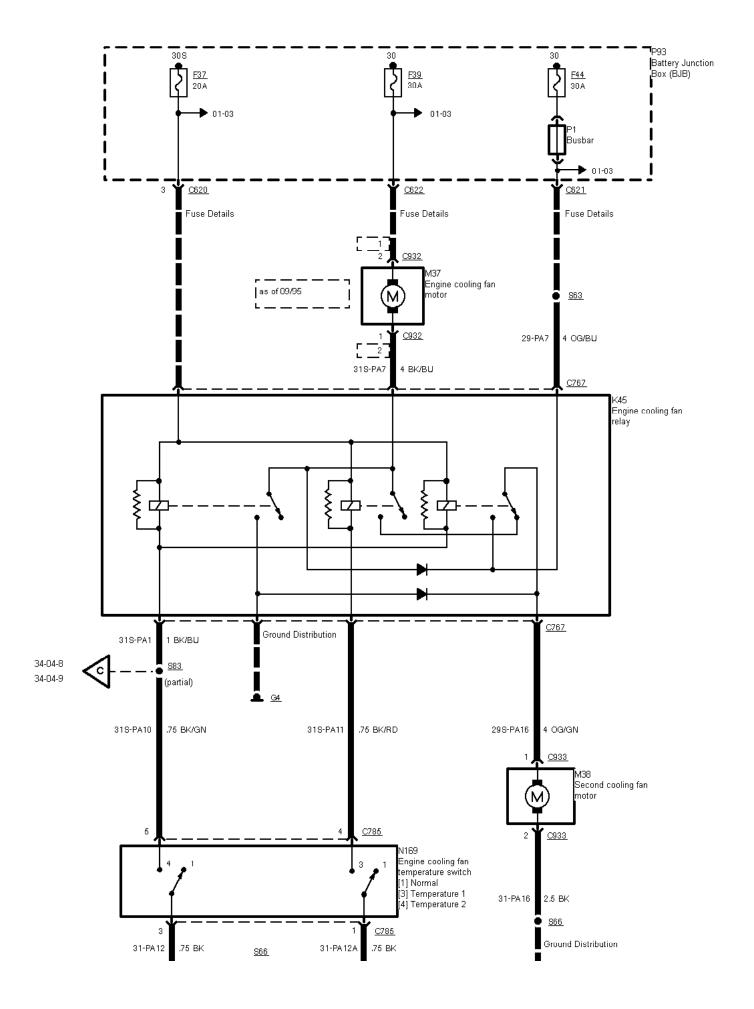

34-04-012 , Air Conditioning with SATC , Engine cooling fan, 2,9 l V6 12V

 ${\bf 34\text{-}04\text{-}013}$  , Air Conditioning with SATC , Engine cooling fan, TCI Diesel