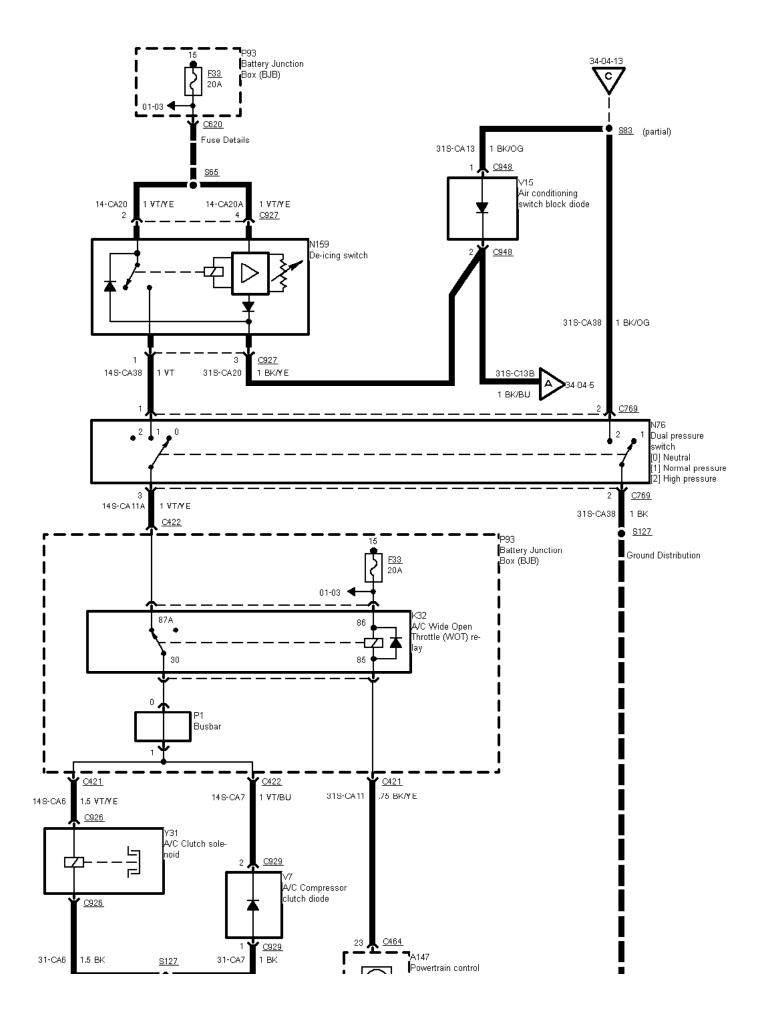

r \Ba | (UMTO) Module |
|---------------------------------------------------|---------------|
| <u> </u>                                          | _!            |

 $\ensuremath{\mathsf{34\text{-}04\text{-}003}}$  , Air Conditioning with SATC , Door motors



 ${\bf 34\text{-}04\text{-}004}$  , Air Conditioning with SATC , Door motors



34-04-005 , Air Conditioning with SATC





34-04-006 , Air Conditioning with SATC , Petrol engines before 02/95, except 2,9 I V6 12V









34-04-007 , Air Conditioning with SATC , Petrol engines as of 02/95, except 2,9 I V6 12V









34-04-008 , Air Conditioning with SATC , TCI Diesel before 02/95 and as of 09/95, TCI Diesel without PATS from 02/95 to 09/95









34-04-009 , Air Conditioning with SATC , TCI Diesel with PATS from 02/95 to 09/95









34-04-010 , Air Conditioning with SATC , 2,9 I V6 12V





34-04-011 , Air Conditioning with SATC , Engine cooling fan, except TCI Diesel, except 2,9 I V6 12V



34-04-012 , Air Conditioning with SATC , Engine cooling fan, 2,9 l V6 12V







 ${\bf 34\text{-}04\text{-}013}$  , Air Conditioning with SATC , Engine cooling fan, TCI Diesel





## Circuit Description